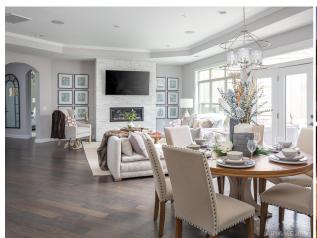

## The Courtyards on Lawyers Road

| Home Type     | Address                | Price     | <b>Availability</b> | Features                                                                   |
|---------------|------------------------|-----------|---------------------|----------------------------------------------------------------------------|
| Capri         | 96-1342 Millview Lane  | SOLD      | Oct                 | 2 Br, 2 Bth, screen porch, universal design, fireplace                     |
| Capri         | 97-1338 Millview Lane  | \$499,560 | Oct                 | 2 Br, 2 Bth, extended living room, universal design, deluxe kitchen        |
| Capri Bonus   | 99-1330 Millview Lane  | SOLD      | Oct                 | 3 Br, 3 Bth, bonus suite, screen porch, universal design, deluxe kitchen   |
| Palazzo Bonus | 100-1326 Millview Lane | \$671,018 | Oct                 | 3 Br, 3 Bth, bonus suite, sitting room, four seasons room                  |
| Portico       | 84-1390 Millview Lane  | SOLD      | Now                 | 2 Br, 2 Bth, sitting room, deluxe kitchen, gas fireplace, universal design |