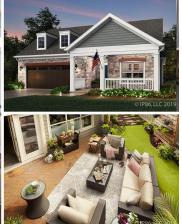

## The Courtyards on Lawyers Road

| Home Type     | Address                | Price     | <b>Availability</b> | Features                                                                   |
|---------------|------------------------|-----------|---------------------|----------------------------------------------------------------------------|
| Capri         | 96-1342 Millview Lane  | SOLD      | Oct                 | 2 Br, 2 Bth, screen porch, universal design, fireplace                     |
| Capri         | 97-1338 Millview Lane  | \$499,560 | Oct                 | 2 Br, 2 Bth, extended living room, universal design, deluxe kitchen        |
| Capri Bonus   | 99-1330 Millview Lane  | SOLD      | Oct                 | 3 Br, 3 Bth, bonus suite, screen porch, universal design, deluxe kitchen   |
| Palazzo Bonus | 100-1326 Millview Lane | \$671,018 | Oct                 | 3 Br, 3 Bth, bonus suite, sitting room, four seasons room                  |
| Portico       | 84-1390 Millview Lane  | SOLD      | Now                 | 2 Br, 2 Bth, sitting room, deluxe kitchen, gas fireplace, universal design |