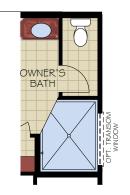

BONUS ROOM SECOND FLOOR PLAN

OPTIONAL L-SHAPED SHOWER LAYOUT WITH ZERO THRESHOLD

OPTIONAL UNIVERSAL SHOWER LAYOUT WITH ZERO THRESHOLD

OPTIONAL BATH 2 WALK-IN SHOWER

OPTIONAL COVERED PORCH (DELETES LANDSCAPE BED CUT OUTS)