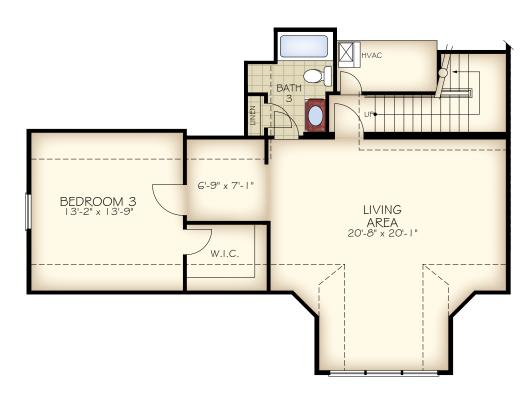

BONUS ROOM SECOND FLOOR PLAN

OPTIONAL L-SHAPED SHOWER LAYOUT WITH ZERO THRESHOLD

OPTIONAL UNIVERSAL SHOWER LAYOUT WITH ZERO THRESHOLD

OPTIONAL BATH 2 WALK-IN SHOWER

OPTIONAL COVERED PORCH (DELETES LANDSCAPE BED CUT OUTS)

OPTIONAL BEDROOM 3 ILO DEN

OPTIONAL DELUXE KITCHEN

OPTIONAL MUDROOM HALF BATH