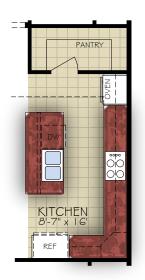

BONUS ROOM SECOND FLOOR PLAN



OPTIONAL L-SHAPED SHOWER LAYOUT WITH ZERO THRESHOLD



OPTIONAL UNIVERSAL SHOWER LAYOUT WITH ZERO THRESHOLD



OPTIONAL BATH 2 WALK-IN SHOWER



OPTIONAL COVERED PORCH (DELETES LANDSCAPE BED CUT OUTS)



SITTING
ROOM
7'-4" x | 2'-1 | " | SUITE





OPTIONAL OWNER'S SCREENED PORCH

<sup>\*</sup>Note: Zero threshold is not available with a basement Or Crawl Space Home There will be a threshold included.

<sup>\*</sup>Optional courtyard features shown: Artificial turf, Landscaping, Trellis/Pergola, Plant walls (2), Water feature, and Stepping stone paths (Palazzo \$ Portico only)



OPTIONAL BEDROOM 3 ILO DEN



OPTIONAL DELUXE KITCHEN



OPTIONAL MUDROOM HALF BATH