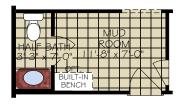

BONUS ROOM SECOND FLOOR PLAN



OPTIONAL L-SHAPED SHOWER LAYOUT WITH ZERO THRESHOLD



OPTIONAL UNIVERSAL SHOWER LAYOUT WITH ZERO THRESHOLD



OPTIONAL BATH 2 WALK-IN SHOWER



OPTIONAL COVERED PORCH (DELETES LANDSCAPE BED CUT OUTS)



SITTING
ROOM
7'-4" x | 2'-1 | " | SUITE





OPTIONAL OWNER'S SCREENED PORCH

<sup>\*</sup>Note: Zero threshold is not available with a basement Or Crawl Space Home There will be a threshold included.

<sup>\*</sup>Optional courtyard features shown: Artificial turf, Landscaping, Trellis/Pergola, Plant walls (2), Water feature, and Stepping stone paths (Palazzo \$ Portico only)



OPTIONAL BEDROOM 3 ILO DEN



OPTIONAL DELUXE KITCHEN



OPTIONAL MUDROOM HALF BATH