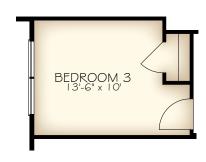

BONUS ROOM SECOND FLOOR PLAN



OPTIONAL L-SHAPED SHOWER LAYOUT WITH ZERO THRESHOLD



OPTIONAL UNIVERSAL SHOWER LAYOUT WITH ZERO THRESHOLD



OPTIONAL BATH 2 WALK-IN SHOWER



OPTIONAL COVERED PORCH (DELETES LANDSCAPE BED CUT OUTS)



SITTING
ROOM
7'-4" x | 2'-1 | " | SUITE





OPTIONAL OWNER'S SCREENED PORCH

<sup>\*</sup>Note: Zero threshold is not available with a basement Or Crawl Space Home There will be a threshold included.

<sup>\*</sup>Optional courtyard features shown: Artificial turf, Landscaping, Trellis/Pergola, Plant walls (2), Water feature, and Stepping stone paths (Palazzo \$ Portico only)



OPTIONAL BEDROOM 3 ILO DEN



OPTIONAL DELUXE KITCHEN



OPTIONAL MUDROOM HALF BATH