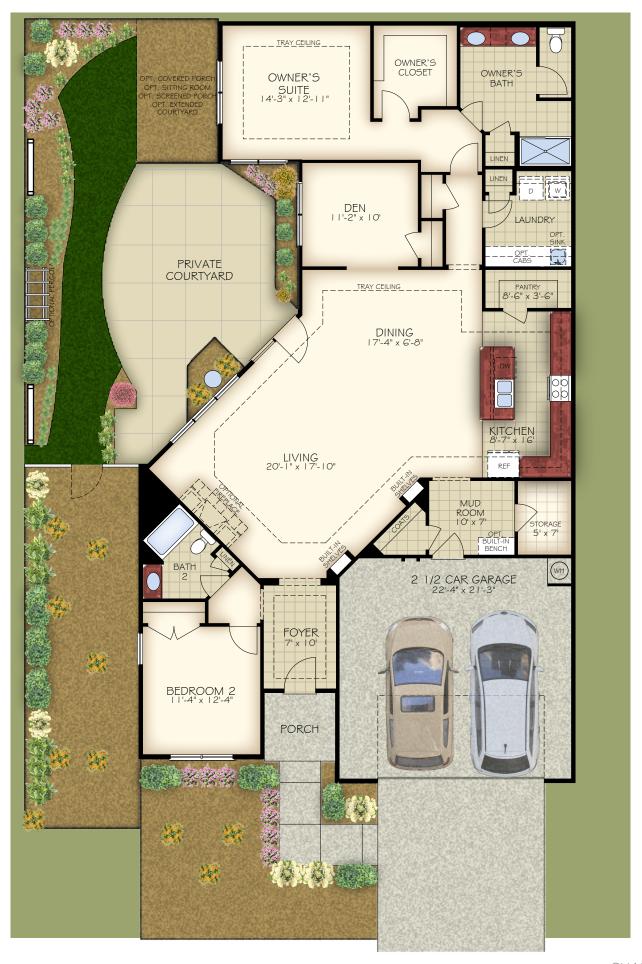

SITTING
ROOM
7'-4" x | 2'-1 | " | SUITE

OPTIONAL OWNER'S SCREENED PORCH

<sup>\*</sup>Note: Zero threshold is not available with a basement Or Crawl Space Home There will be a threshold included.

<sup>\*</sup>Optional courtyard features shown: Artificial turf, Landscaping, Trellis/Pergola, Plant walls (2), Water feature, and Stepping stone paths (Palazzo \$ Portico only)

OPTIONAL BEDROOM 3 ILO DEN

OPTIONAL DELUXE KITCHEN

OPTIONAL MUDROOM HALF BATH