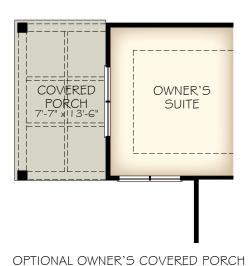

BONUS ROOM SECOND FLOOR PLAN

OPTIONAL L-SHAPED SHOWER LAYOUT WITH ZERO THRESHOLD

OPTIONAL UNIVERSAL SHOWER LAYOUT WITH ZERO THRESHOLD

OPTIONAL BATH 2 WALK-IN SHOWER

OPTIONAL COVERED PORCH (DELETES LANDSCAPE BED CUT OUTS)