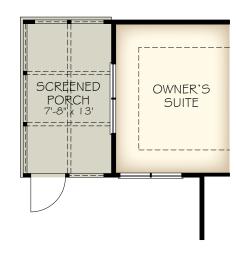

SITTING
ROOM
7'-4" x | 2'-1 | " | SUITE

OPTIONAL OWNER'S SCREENED PORCH

<sup>\*</sup>Note: Zero threshold is not available with a basement Or Crawl Space Home There will be a threshold included.

<sup>\*</sup>Optional courtyard features shown: Artificial turf, Landscaping, Trellis/Pergola, Plant walls (2), Water feature, and Stepping stone paths (Palazzo \$ Portico only)