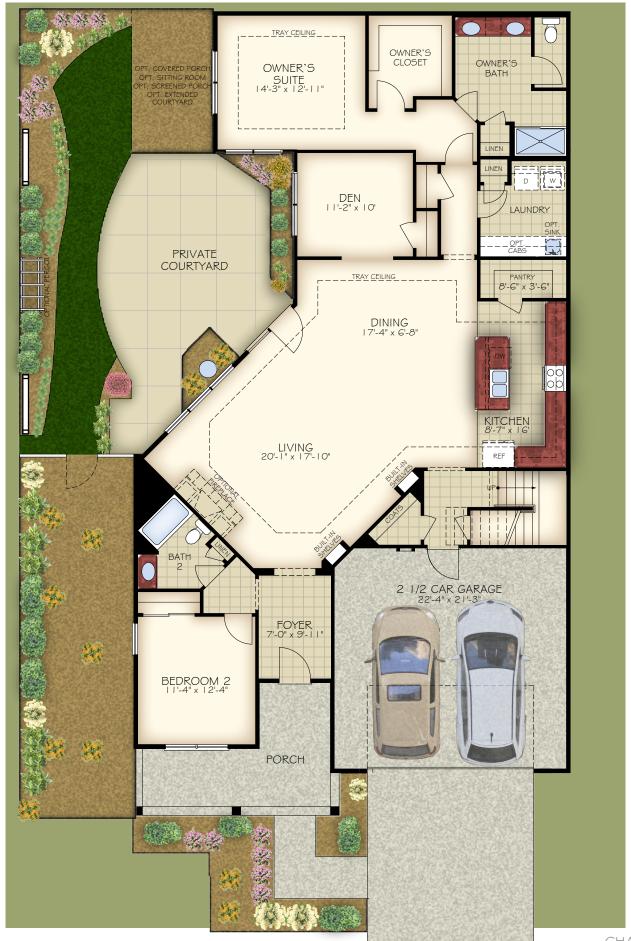

SITTING
ROOM
7'-4" x | 2'-1 | " | SUITE

OPTIONAL OWNER'S SCREENED PORCH

<sup>\*</sup>Note: Zero threshold is not available with a basement Or Crawl Space Home There will be a threshold included.

<sup>\*</sup>Optional courtyard features shown: Artificial turf, Landscaping, Trellis/Pergola, Plant walls (2), Water feature, and Stepping stone paths (Palazzo \$ Portico only)

OPTIONAL BEDROOM 3 ILO DEN

OPTIONAL DELUXE KITCHEN

OPTIONAL MUDROOM HALF BATH