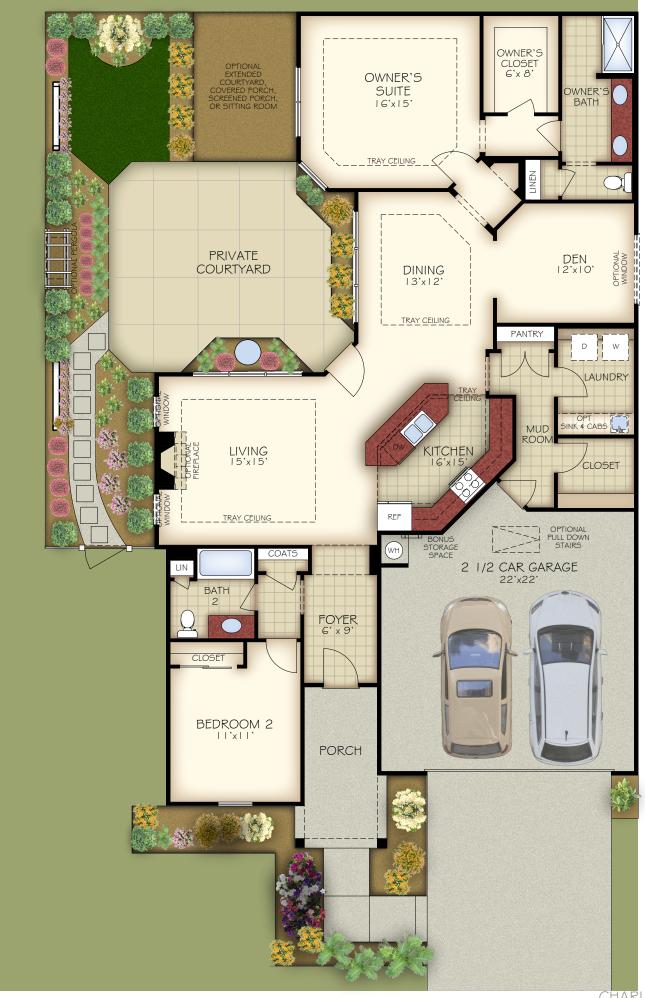

\*Optional courtyard features shown: Artificial turf, Landscaping, Trellis/Pergola, Plant walls (2), Water feature, and Stepping stone paths (Palazzo & Portico only) 🛛 🔅

© IP86, LLC 2022

CHARLOTTE PORTICO REV. 05.21

© IP86, LLC 2022

OPTIONAL COVERED PORCH

OPTIONAL EXTENDED COURTYARD PATIO

OPTIONAL SITTING ROOM

## OPTIONAL SCREENED PORCH