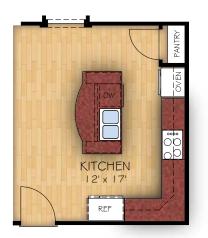

# OPTIONAL DELUXE KITCHEN

Note: Zero threshold is not available with a basement home. There will be a threshold included. \*Optional courtyard features shown: Artificial turf, Landscaping, Trellis/Pergola, Plant walls (2), and Stepping stone paths (Palazzo & Portico only) RALEIGH\_PALAZZO REV. 06.2 | © 1P86, LLC 2022