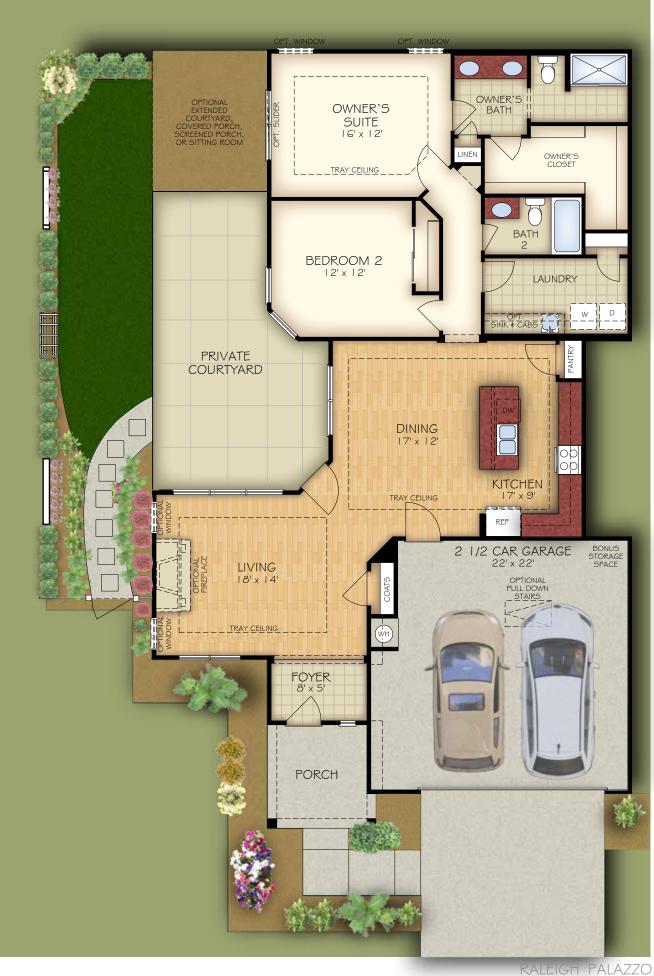

\*Optional courtyard features shown: Artificial turf, Landscaping, Trellis/Pergola, Plant walls (2), and Stepping stone paths (Palazzo \$ Portico only)

REV. 06.21 © 1P86, LLC 2022

FIRST FLOOR PLAN W/ BONUS SUITE

OPTIONAL EXTENDED COURTYARD PAVEMENT

OPTIONAL COVERED PORCH

OPTIONAL SCREENED PORCH

OPTIONAL OWNER'S SUITE SITTING ROOM