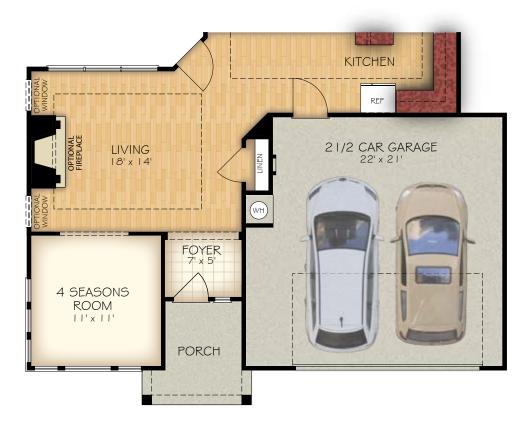

: Artificial turf, Landscaping, Trellis/Pergola, Plant walls (2), and Stepping stone paths (Palazzo & Portico only)

RALEIGH\_PALAZZO REV. 06.2 | © IP86, LLC 2022



OPTIONAL EXTENDED COURTYARD PAVEMENT



OPTIONAL COVERED PORCH



OPTIONAL SCREENED PORCH



OPTIONAL OWNER'S SUITE SITTING ROOM



### OPTIONAL L-SHAPED SHOWER LAYOUT WITH ZERO THRESHOLD



### OPTIONAL UNIVERSAL SHOWER LAYOUT ZERO THRESHOLD



# OPTIONAL DELUXE KITCHEN

Note: Zero threshold is not available with a basement home. There will be a threshold included. \*Optional courtyard features shown: Artificial turf, Landscaping, Trellis/Pergola, Plant walls (2), and Stepping stone paths (Palazzo & Portico only) RALEIGH\_PALAZZO REV. 06.2 | © 1P86, LLC 2022



THAT ARE OFFERED

RALEIGH\_PALAZZO REV. 06.2 | © 1P86, LLC 2022



## OPTIONAL 4 SEASONS ROOM