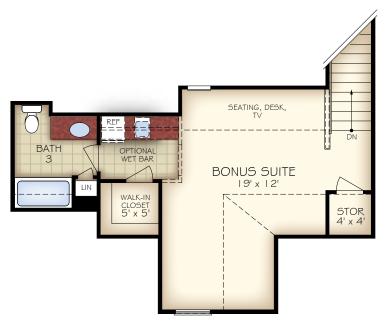

#### SECOND FLOOR PLAN W/ BONUS SUITE

\*Optional courtyard features shown: Artificial turf, Landscaping, Trellis/Pergola, Plant walls (2), and Stepping stone paths (Palazzo & Portico only)

RALEIGH\_PALAZZO REV. 06.2 | © IP86, LLC 2022