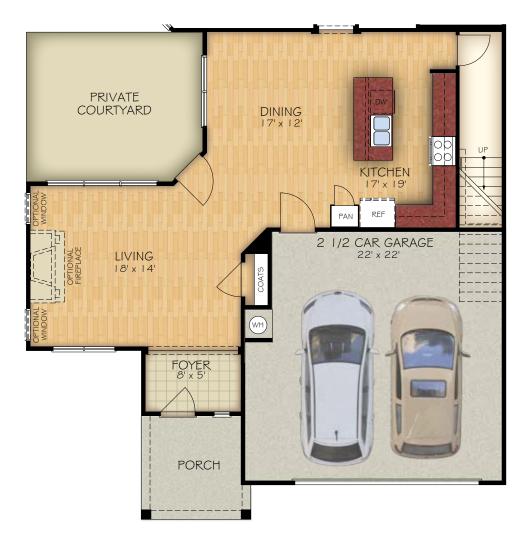

\*Optional courtyard features shown: Artificial turf, Landscaping, Trellis/Pergola, Plant walls (2), and Stepping stone paths (Palazzo \$ Portico only)

REV. 06.21 © 1P86, LLC 2022

FIRST FLOOR PLAN W/ BONUS SUITE