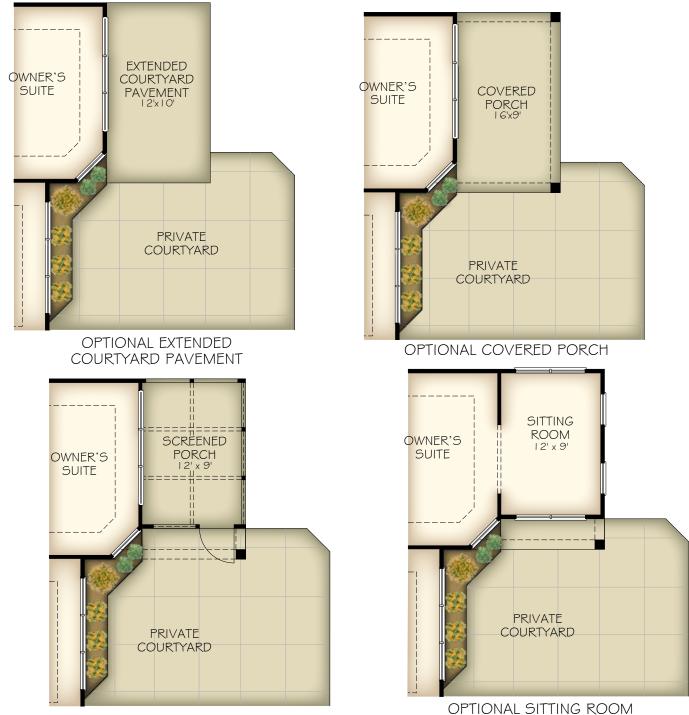

\*Optional courtyard features shown: Artificial turf, Landscaping, Trellis/Pergola, Plant walls (2), Water feature, and Stepping stone paths

AMERICAN PORCH

REV. 09.21

WITH ZERO THRESHOLD

Opt. Transom Window ----OWNER' BATH