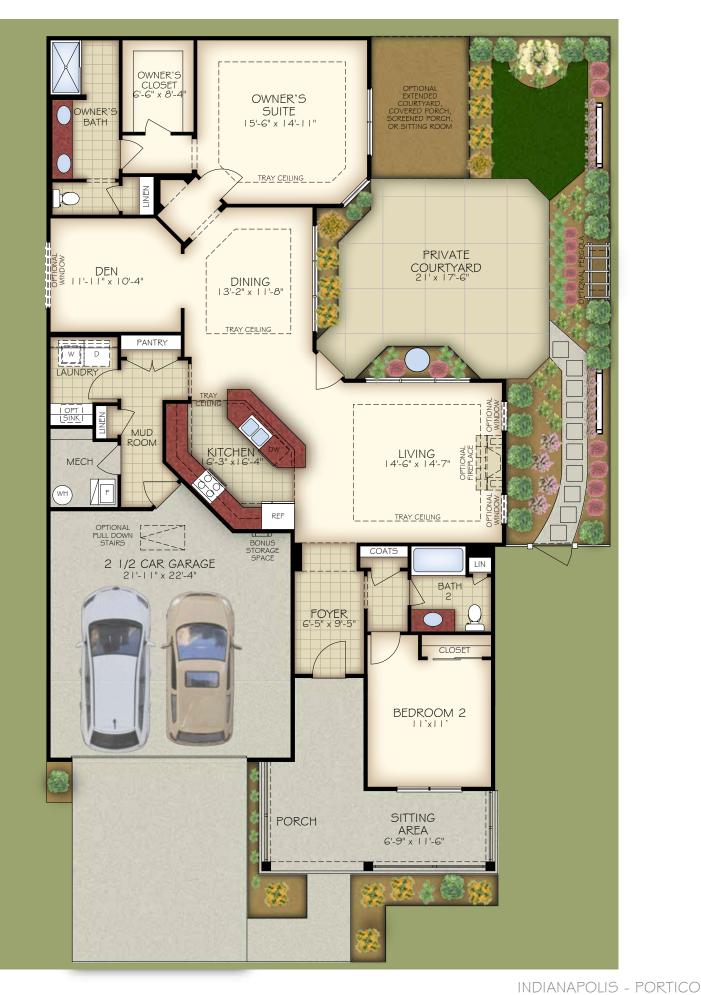

\*Optional courtyard features shown: Artificial turf, Landscaping, Trellis/Pergola, Plant walls (2), Water feature, and Stepping stone paths

AMERICAN PORCH

REV. 09.21

WITH ZERO THRESHOLD

Opt. Transom Window ----OWNER' BATH