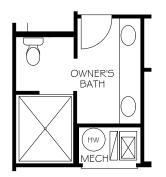

OPT. DEN

OPT. MASTER BATH WALK-IN SHOWER

OPT. MASTER BATH ZERO THRESHOLD SHOWER

Columbus Berton-Bonus-Version 2 REV. 09. 21