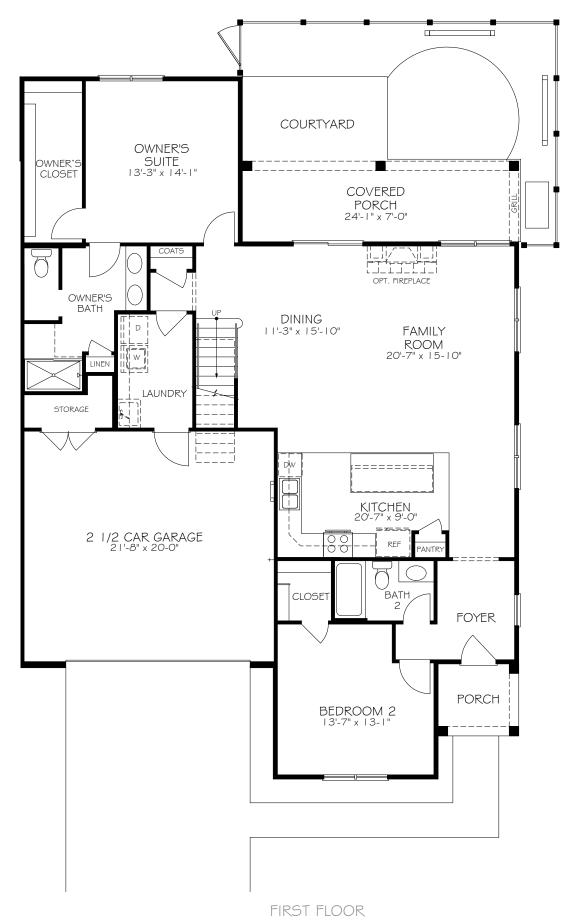

FIRST FLOOR

Columbus Berton - Ranch - Version 2 REV. 09.21

Columbus Berton - Bonus - Version 2 REV. 09.21

\*Optional Courtyard Features Shown: Artificial Turf, Landscaping, Trellis/pergola, Plant Walls (2), Water Feature And Stepping Stone Paths. © IP86, LLC 2022