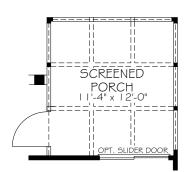

SECOND FLOOR

Columbus Berton - Bonus - Version 2 REV. 09.21

OPT. MASTER BATH WALK-IN SHOWER

OPT. MASTER BATH ZERO THRESHOLD SHOWER

Columbus Berton-Ranch-Version 2 REV. 09.21

OPT. SCREENED PORCH

OPT. COVERED PORCH