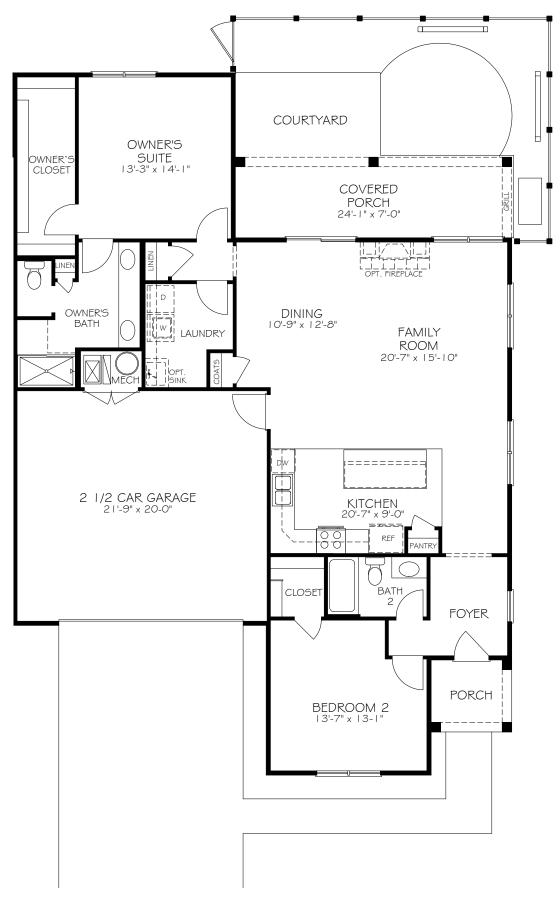

FIRST FLOOR

Columbus Berton - Ranch - Version 2 REV. 09.21

Columbus Berton - Bonus - Version 2 REV. 09.21

\*Optional Courtyard Features Shown: Artificial Turf, Landscaping, Trellis/pergola, Plant Walls (2), Water Feature And Stepping Stone Paths. © IP86, LLC 2022