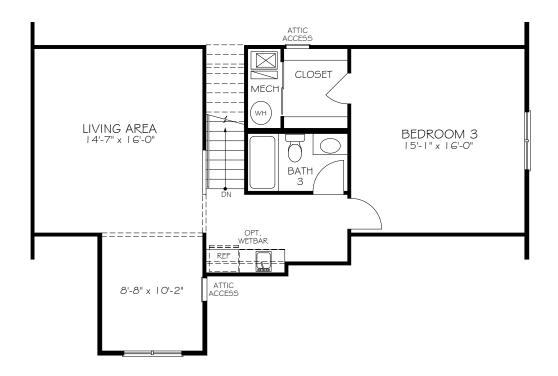

SECOND FLOOR

Columbus Berton - Bonus - Version 2 REV. 09.21

OPT. MASTER BATH WALK-IN SHOWER

OPT. MASTER BATH ZERO THRESHOLD SHOWER

Columbus Berton-Ranch-Version 2 REV. 09.21

OPT. SCREENED PORCH

OPT. COVERED PORCH