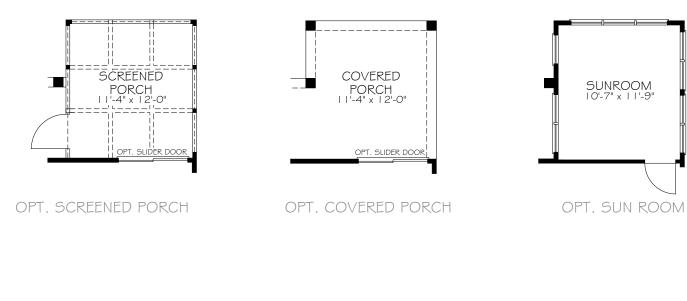

SECOND FLOOR

Columbus Berton - Bonus - Version 2 REV. 09.21

OPT. MASTER BATH WALK-IN SHOWER

OPT. MASTER BATH ZERO THRESHOLD SHOWER

Columbus Berton-Ranch-Version 2 REV. 09.21

OPT. SCREENED PORCH

OPT. COVERED PORCH