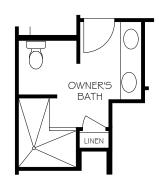

SECOND FLOOR

Columbus Berton - Bonus - Version 2 REV. 09.21

OPT. MASTER BATH WALK-IN SHOWER

OPT. MASTER BATH ZERO THRESHOLD SHOWER

Columbus Berton-Ranch-Version 2 REV. 09.21

OPT. SCREENED PORCH

OPT. COVERED PORCH

OPT. DEN

OPT. MASTER BATH WALK-IN SHOWER

OPT. MASTER BATH ZERO THRESHOLD SHOWER

Columbus Berton-Bonus-Version 2 REV. 09. 21