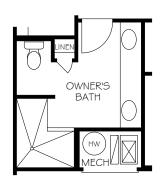

OPT. DEN

OPT. MASTER BATH WALK-IN SHOWER

OPT. MASTER BATH ZERO THRESHOLD SHOWER

Columbus Berton-Bonus-Version 2 REV. 09. 21