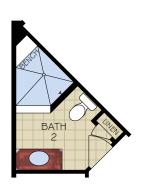

BONUS ROOM SECOND FLOOR PLAN

OPTIONAL L-SHAPED SHOWER LAYOUT WITH ZERO THRESHOLD

OPTIONAL UNIVERSAL SHOWER LAYOUT WITH ZERO THRESHOLD

OPTIONAL BATH 2 WALK-IN SHOWER

OPTIONAL COVERED PORCH (DELETES LANDSCAPE BED CUT OUTS)