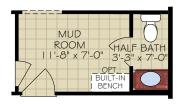

BONUS ROOM SECOND FLOOR PLAN



OPTIONAL L-SHAPED SHOWER LAYOUT WITH ZERO THRESHOLD



OPTIONAL UNIVERSAL SHOWER LAYOUT WITH ZERO THRESHOLD



OPTIONAL BATH 2 WALK-IN SHOWER



OPTIONAL COVERED PORCH (DELETES LANDSCAPE BED CUT OUTS)



OPTIONAL OWNER'S COVERED PORCH



OPTIONAL OWNER'S SITTING ROOM



OPTIONAL OWNER'S SCREENED PORCH

CHARLOTTE

PROMENADE III REV. 05.21

<sup>\*</sup>Note: Zero threshold is not available with a basement Or Crawl Space Home There will be a threshold included.

<sup>\*</sup>Optional courtyard features shown: Artificial turf, Landscaping, Trellis/Pergola, Plant walls (2), Water feature, and Stepping stone paths (Palazzo \$ Portico only)



OPTIONAL BEDROOM 3 ILO DEN



OPTIONAL DELUXE KITCHEN



OPTIONAL MUDROOM DOG WASH



OPTIONAL MUDROOM HALF BATH