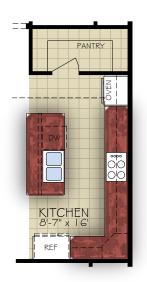

BONUS ROOM SECOND FLOOR PLAN



OPTIONAL L-SHAPED SHOWER LAYOUT WITH ZERO THRESHOLD



OPTIONAL UNIVERSAL SHOWER LAYOUT WITH ZERO THRESHOLD



OPTIONAL BATH 2 WALK-IN SHOWER



OPTIONAL COVERED PORCH (DELETES LANDSCAPE BED CUT OUTS)



OPTIONAL OWNER'S COVERED PORCH



OPTIONAL OWNER'S SITTING ROOM



OPTIONAL OWNER'S SCREENED PORCH

CHARLOTTE

PROMENADE III REV. 05.21

<sup>\*</sup>Note: Zero threshold is not available with a basement Or Crawl Space Home There will be a threshold included.

<sup>\*</sup>Optional courtyard features shown: Artificial turf, Landscaping, Trellis/Pergola, Plant walls (2), Water feature, and Stepping stone paths (Palazzo \$ Portico only)



OPTIONAL BEDROOM 3 ILO DEN



OPTIONAL DELUXE KITCHEN



OPTIONAL MUDROOM DOG WASH



OPTIONAL MUDROOM HALF BATH