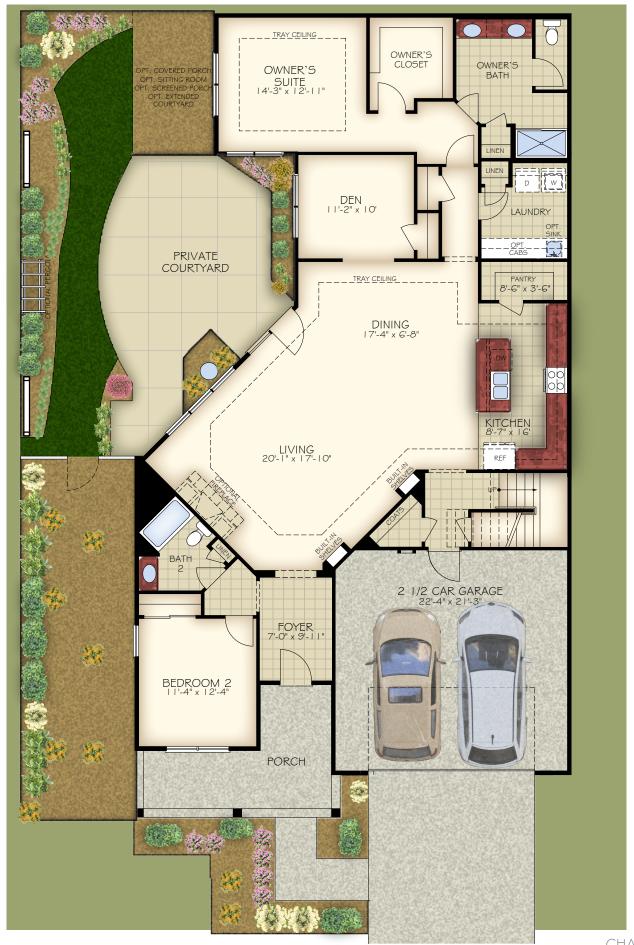

OPTIONAL OWNER'S COVERED PORCH

OPTIONAL OWNER'S SITTING ROOM

OPTIONAL OWNER'S SCREENED PORCH

CHARLOTTE

PROMENADE III REV. 05.21

<sup>\*</sup>Note: Zero threshold is not available with a basement Or Crawl Space Home There will be a threshold included.

<sup>\*</sup>Optional courtyard features shown: Artificial turf, Landscaping, Trellis/Pergola, Plant walls (2), Water feature, and Stepping stone paths (Palazzo \$ Portico only)

OPTIONAL BEDROOM 3 ILO DEN

OPTIONAL DELUXE KITCHEN

OPTIONAL MUDROOM DOG WASH

OPTIONAL MUDROOM HALF BATH