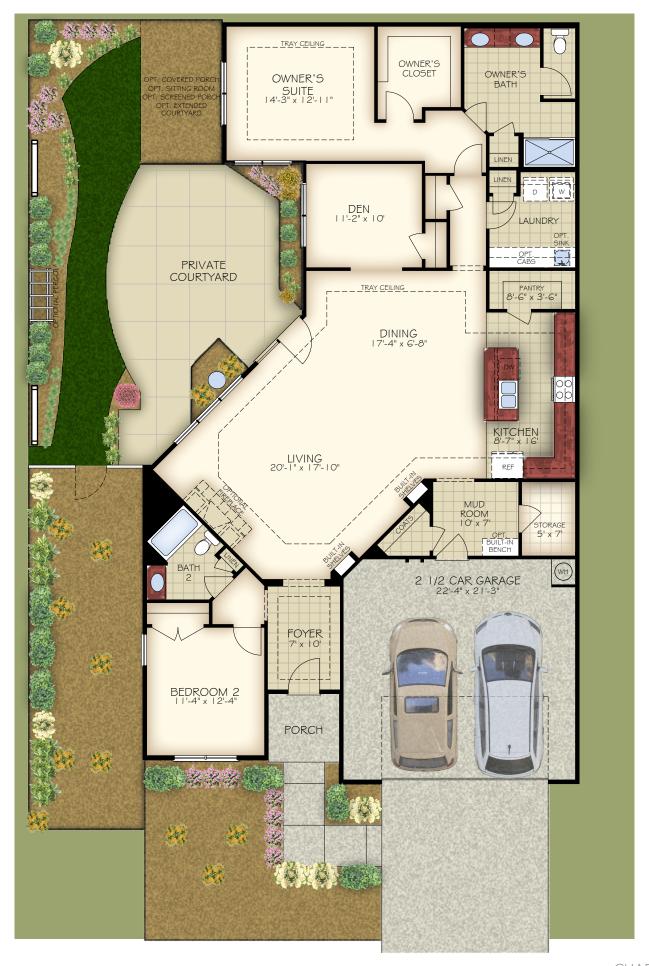

BONUS ROOM SECOND FLOOR PLAN

OPTIONAL L-SHAPED SHOWER LAYOUT WITH ZERO THRESHOLD

OPTIONAL UNIVERSAL SHOWER LAYOUT WITH ZERO THRESHOLD

OPTIONAL BATH 2 WALK-IN SHOWER

OPTIONAL COVERED PORCH (DELETES LANDSCAPE BED CUT OUTS)

OPTIONAL OWNER'S COVERED PORCH

OPTIONAL OWNER'S SITTING ROOM

OPTIONAL OWNER'S SCREENED PORCH

CHARLOTTE

PROMENADE III REV. 05.21

<sup>\*</sup>Note: Zero threshold is not available with a basement Or Crawl Space Home There will be a threshold included.

<sup>\*</sup>Optional courtyard features shown: Artificial turf, Landscaping, Trellis/Pergola, Plant walls (2), Water feature, and Stepping stone paths (Palazzo \$ Portico only)

OPTIONAL BEDROOM 3 ILO DEN

OPTIONAL DELUXE KITCHEN

OPTIONAL MUDROOM DOG WASH

OPTIONAL MUDROOM HALF BATH