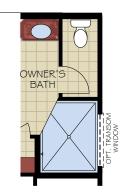

BONUS ROOM SECOND FLOOR PLAN

OPTIONAL L-SHAPED SHOWER LAYOUT WITH ZERO THRESHOLD

OPTIONAL UNIVERSAL SHOWER LAYOUT WITH ZERO THRESHOLD

OPTIONAL BATH 2 WALK-IN SHOWER

OPTIONAL COVERED PORCH (DELETES LANDSCAPE BED CUT OUTS)