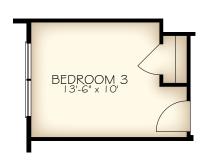

<sup>\*</sup>Optional courtyard features shown: Artificial turf, Landscaping, Trellis/Pergola, Plant walls (2), Water feature, and Stepping stone paths (Palazzo \$ Portico only)

OPTIONAL BEDROOM 3 ILO DEN