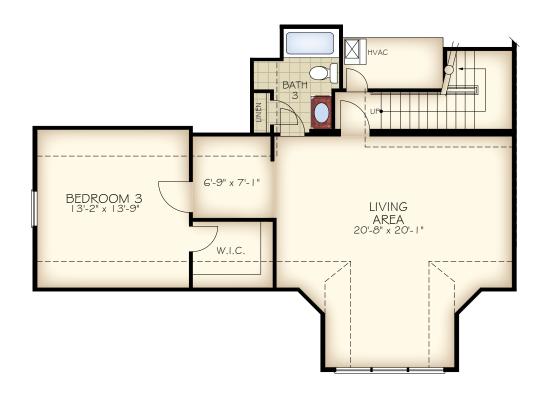

BONUS ROOM SECOND FLOOR PLAN

OPTIONAL L-SHAPED SHOWER LAYOUT WITH ZERO THRESHOLD

OPTIONAL UNIVERSAL SHOWER LAYOUT WITH ZERO THRESHOLD

OPTIONAL BATH 2 WALK-IN SHOWER

OPTIONAL COVERED PORCH (DELETES LANDSCAPE BED CUT OUTS)

<sup>\*</sup>Optional courtyard features shown: Artificial turf, Landscaping, Trellis/Pergola, Plant walls (2), Water feature, and Stepping stone paths (Palazzo \$ Portico only)

OPTIONAL BEDROOM 3 ILO DEN