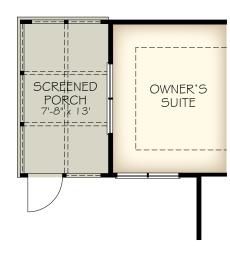

OPTIONAL OWNER'S COVERED PORCH

OPTIONAL OWNER'S SITTING ROOM

OPTIONAL OWNER'S SCREENED PORCH

CHARLOTTE

PROMENADE III REV. 05.21

<sup>\*</sup>Note: Zero threshold is not available with a basement Or Crawl Space Home There will be a threshold included.