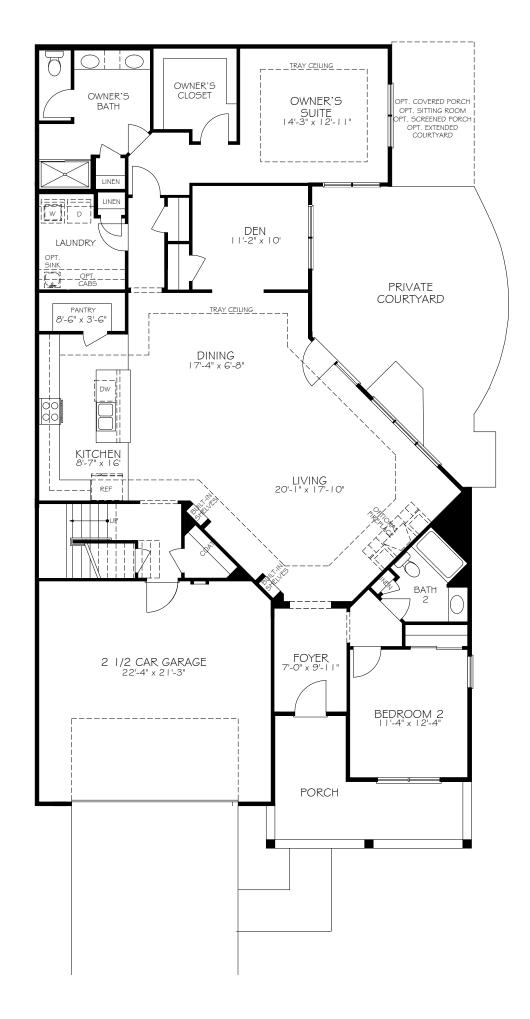

OPTIONAL BEDROOM 3 ILO DEN

OPTIONAL DELUXE KITCHEN

OPTIONAL MUDROOM DOG WASH

OPTIONAL MUDROOM HALF BATH