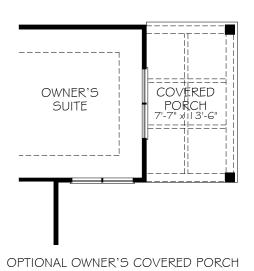

CHARLOTTE PROMENADE III REV. 05.2 I 2019 IP86, LLC

BONUS ROOM SECOND FLOOR PLAN

OPTIONAL UNIVERSAL SHOWER LAYOUT WITH ZERO THRESHOLD

OPTIONAL BATH 2 WALK-IN SHOWER

OPTIONAL OWNER'S SITTING ROOM

OPTIONAL OWNER'S SCREENED PORCH