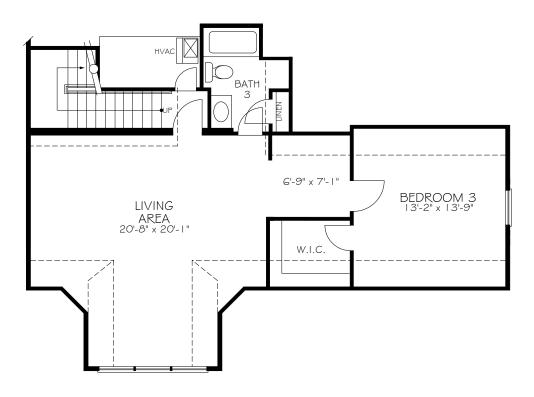

CHARLOTTE PROMENADE III REV. 05.2 I 2019 IP86, LLC

BONUS ROOM SECOND FLOOR PLAN

OPTIONAL UNIVERSAL SHOWER LAYOUT WITH ZERO THRESHOLD

OPTIONAL BATH 2 WALK-IN SHOWER

OPTIONAL OWNER'S SITTING ROOM

OPTIONAL OWNER'S SCREENED PORCH