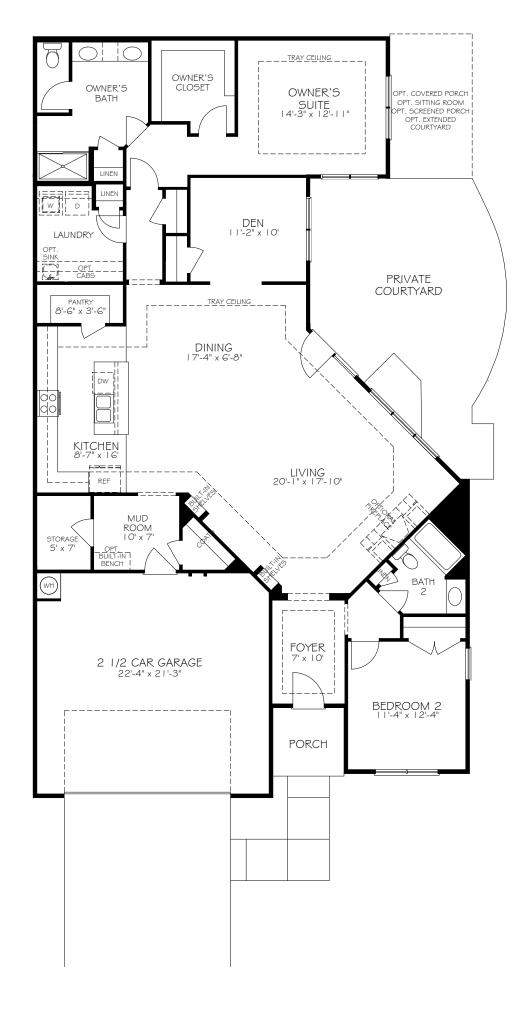

OPTIONAL BEDROOM 3 ILO DEN

OPTIONAL DELUXE KITCHEN

OPTIONAL MUDROOM DOG WASH

OPTIONAL MUDROOM HALF BATH