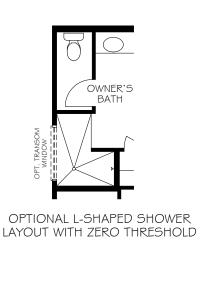

CHARLOTTE PROMENADE III REV. 05.2 I 2019 IP86, LLC

BONUS ROOM SECOND FLOOR PLAN

OPTIONAL UNIVERSAL SHOWER LAYOUT WITH ZERO THRESHOLD

OPTIONAL BATH 2 WALK-IN SHOWER

OPTIONAL OWNER'S SITTING ROOM

OPTIONAL OWNER'S SCREENED PORCH

CHARLOTTE

PROMENADE III REV. 05.21

<sup>\*</sup>Note: Zero threshold is not available with a basement Or Crawl Space Home There will be a threshold included.

<sup>\*</sup>Optional courtyard features shown: Artificial turf, Landscaping, Trellis/Pergola, Plant walls (2), Water feature, and Stepping stone paths (Palazzo \$ Portico only)