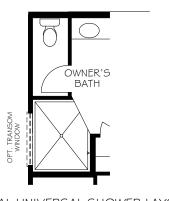

CHARLOTTE PROMENADE III REV. 05.2 I 2019 IP86, LLC

BONUS ROOM SECOND FLOOR PLAN

OPTIONAL UNIVERSAL SHOWER LAYOUT WITH ZERO THRESHOLD

OPTIONAL BATH 2 WALK-IN SHOWER

OPTIONAL OWNER'S SITTING ROOM

OPTIONAL OWNER'S SCREENED PORCH

CHARLOTTE

PROMENADE III REV. 05.21

<sup>\*</sup>Note: Zero threshold is not available with a basement Or Crawl Space Home There will be a threshold included.

<sup>\*</sup>Optional courtyard features shown: Artificial turf, Landscaping, Trellis/Pergola, Plant walls (2), Water feature, and Stepping stone paths (Palazzo \$ Portico only)