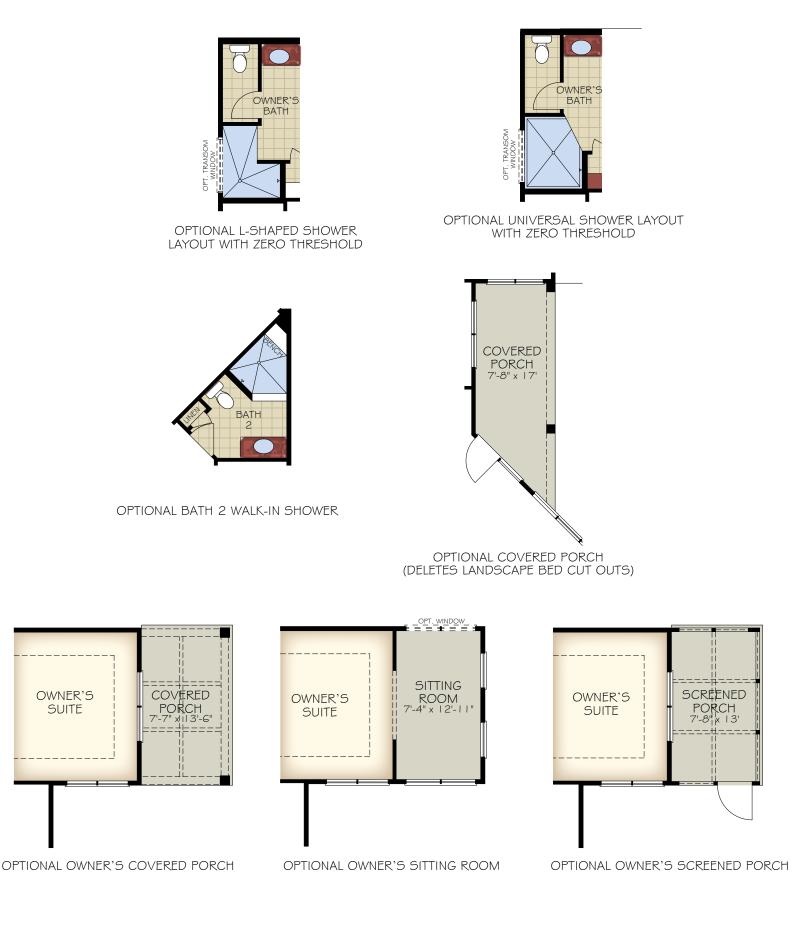

BONUS ROOM SECOND FLOOR PLAN

CHARLOTTE PROMENADE III REV. 05.21 2019 IP86, LLC

CHARLOTTE PROMENADE III REV. 05.21 2019 IP86, LLC

\*Note: Zero threshold is not available with a basement Or Crawl Space Home There will be a threshold included. \*Optional courtyard features shown: Artificial turf, Landscaping, Trellis/Pergola, Plant walls (2), Water feature, and Stepping stone paths (Palazzo & Portico only)