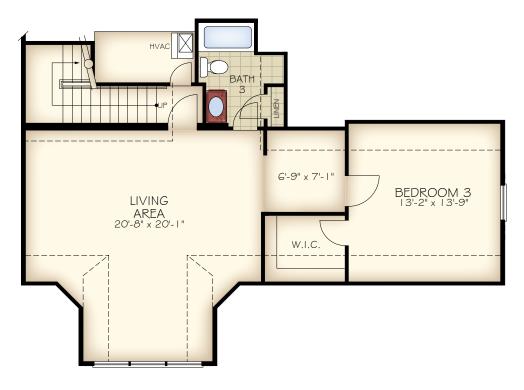

BONUS ROOM SECOND FLOOR PLAN

CHARLOTTE PROMENADE III REV. 05.21 2019 IP86, LLC

CHARLOTTE PROMENADE III REV. 05.21 2019 IP86, LLC

\*Note: Zero threshold is not available with a basement Or Crawl Space Home There will be a threshold included. \*Optional courtyard features shown: Artificial turf, Landscaping, Trellis/Pergola, Plant walls (2), Water feature, and Stepping stone paths (Palazzo & Portico only)