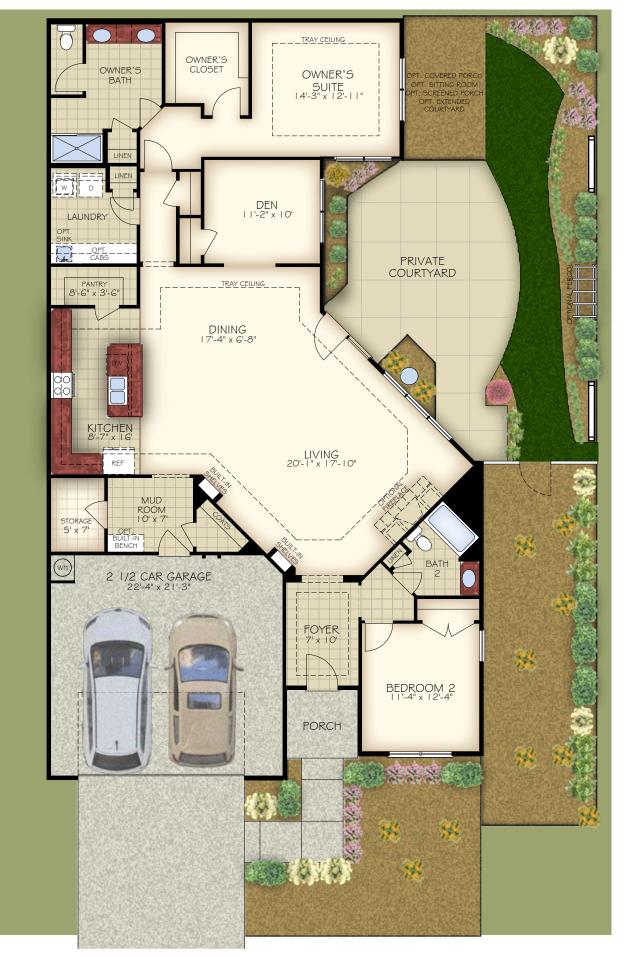

CHARLOTTE PROMENADE III REV. 05.21 2019 IP86, LLC

CHARLOTTE PROMENADE III REV. 05.21 2019 IP86, LLC

\*Optional courtyard features shown: Artificial turf, Landscaping, Trellis/Pergola, Plant walls (2), Water feature, and Stepping stone paths (Palazzo & Portico only) \*Note: Tray Ceilings on the First Floor With Bonus Suite Option are in the Following Areas: Master Bedroom