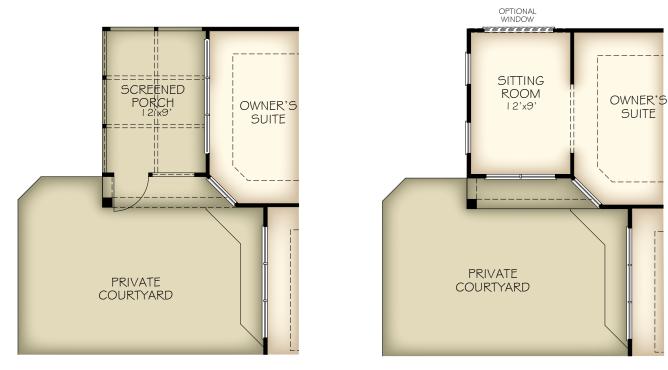

OPTIONAL COVERED PORCH

OPTIONAL EXTENDED COURTYARD PATIO

OPTIONAL SCREENED PORCH

OPTIONAL SITTING ROOM