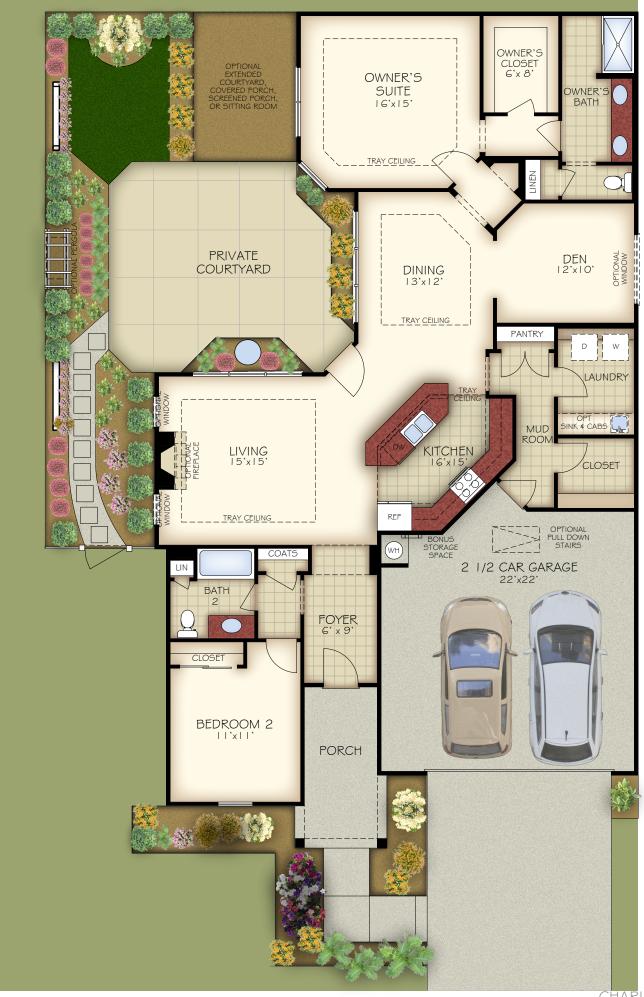

\*Optional courtyard features shown: Artificial turf, Landscaping, Trellis/Pergola, Plant walls (2), Water feature, and Stepping stone paths (Palazzo & Portico only)

CHARLOTTE PORTICO REV. 05.21

\*Optional courtyard features shown: Artificial turf, Landscaping, Trellis/Pergola, Plant walls (2), Water feature, and Stepping stone paths (Palazzo & Portico only)

OPTIONAL COVERED PORCH

OPTIONAL EXTENDED COURTYARD PATIO

OPTIONAL SCREENED PORCH

OPTIONAL SITTING ROOM