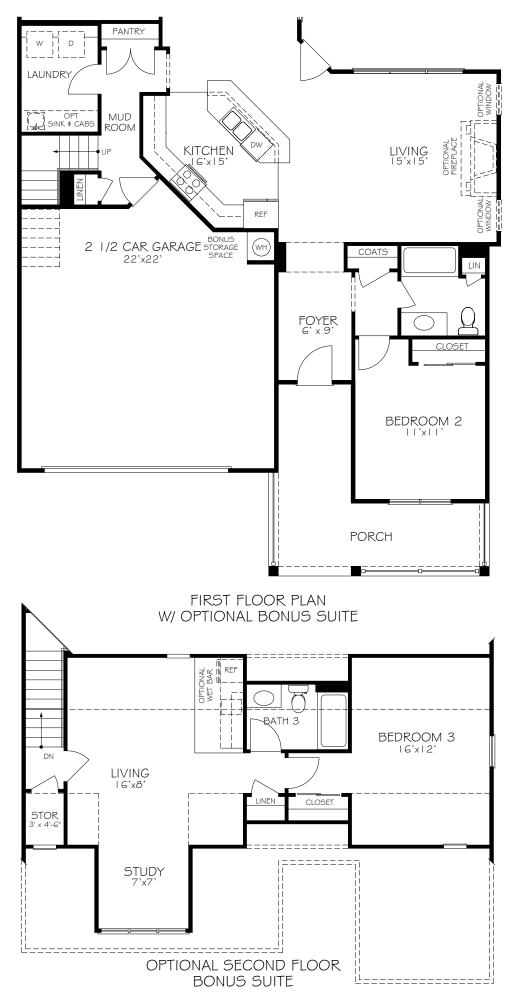

\*Optional courtyard features shown: Artificial turf, Landscaping, Trellis/Pergola, Plant walls (2), Water feature, and Stepping stone paths (Palazzo & Portico only)