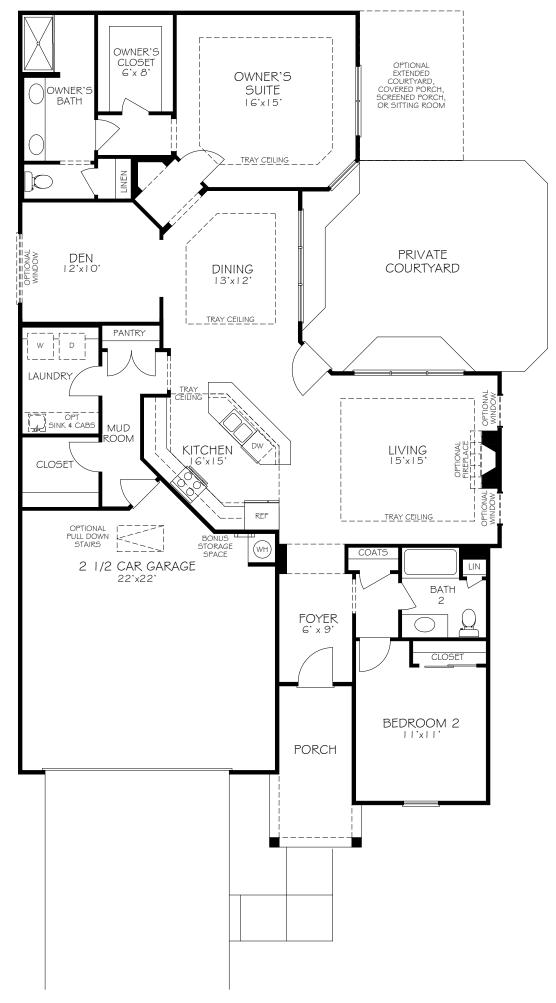

\*Optional courtyard features shown: Artificial turf, Landscaping, Trellis/Pergola, Plant walls (2), Water feature, and Stepping stone paths (Palazzo & Portico only)

\*Optional courtyard features shown: Artificial turf, Landscaping, Trellis/Pergola, Plant walls (2), Water feature, and Stepping stone paths (Palazzo & Portico only)