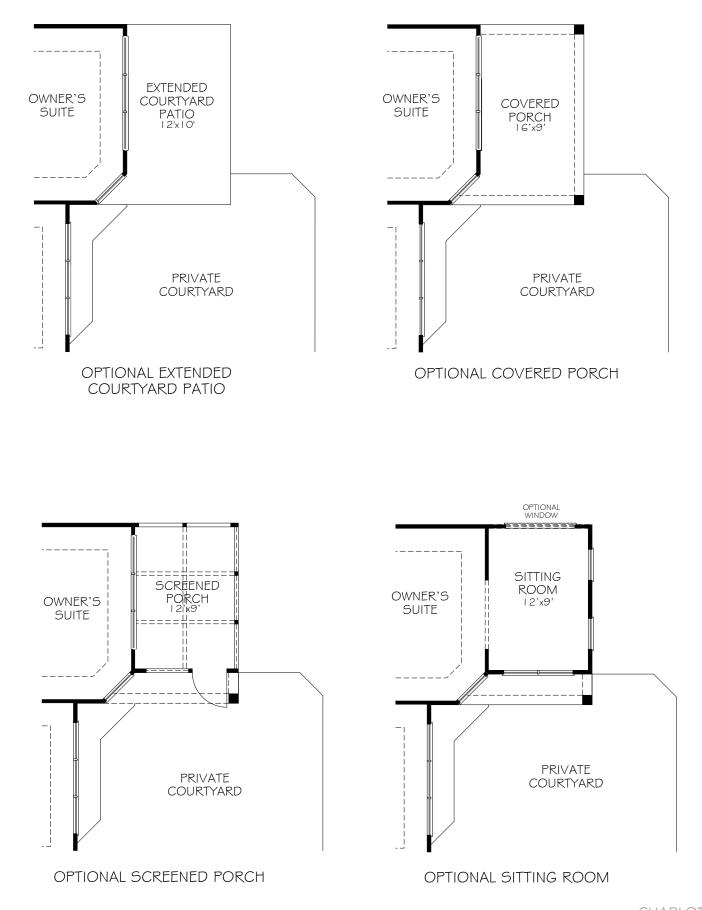

\*Optional courtyard features shown: Artificial turf, Landscaping, Trellis/Pergola, Plant walls (2), Water feature, and Stepping stone paths (Palazzo & Portico only)

\*Optional courtyard features shown: Artificial turf, Landscaping, Trellis/Pergola, Plant walls (2), Water feature, and Stepping stone paths (Palazzo & Portico only)