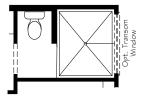

OPTIONAL L-SHAPED SHOWER LAYOUT WITH ZERO THRESHOLD

OPTIONAL UNIVERSAL SHOWER LAYOUT WITH ZERO THRESHOLD

\*Optional courtyard features shown: Artificial turf, Landscaping, Trellis/Pergola, Plant walls (2), Water feature, and Stepping stone paths (Palazzo & Portico only) \*Note: Zero threshold is not available with a basement Or Crawl Space Home There will be a threshold included.