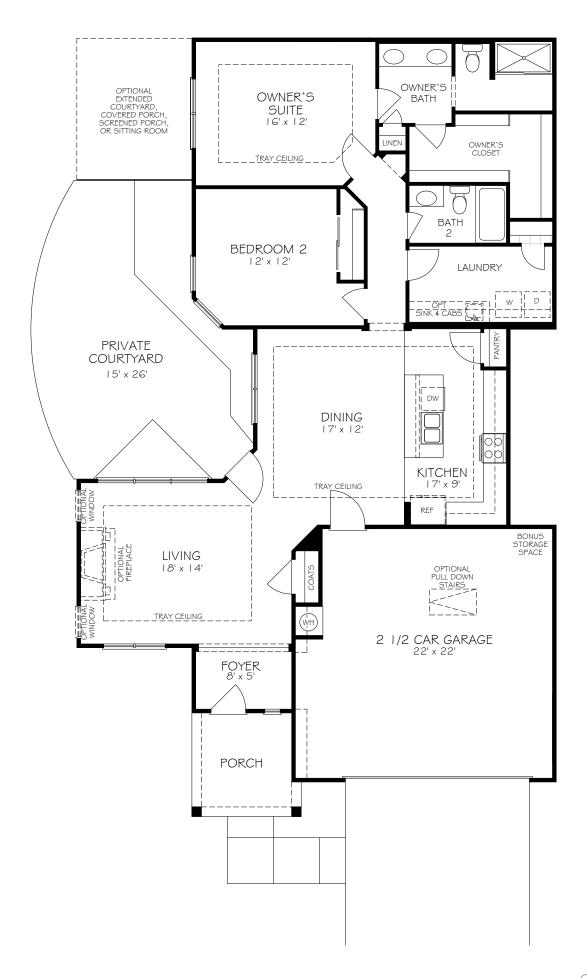

CHARLOTTE PALAZZO REV. 05.21

CHARLOTTE PALAZZO REV. 05.21

\*Optional courtyard features shown: Artificial turf, Landscaping, Trellis/Pergola, Plant walls (2), Water feature, and Stepping stone paths (Palazzo & Portico only)