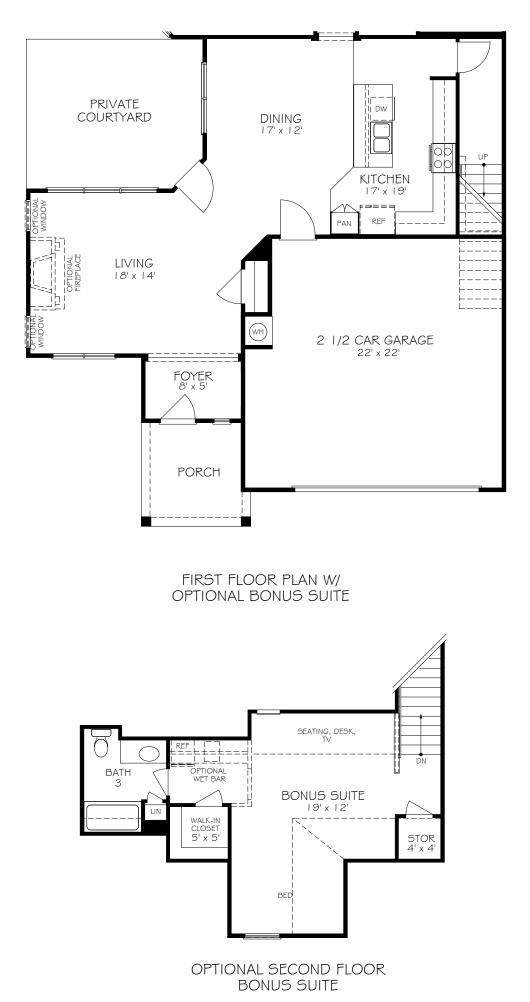

CHARLOTTE PALAZZO REV. 05.21

CHARLOTTE PALAZZO REV. 05.21

\*Optional courtyard features shown: Artificial turf, Landscaping, Trellis/Pergola, Plant walls (2), Water feature, and Stepping stone paths (Palazzo & Portico only)