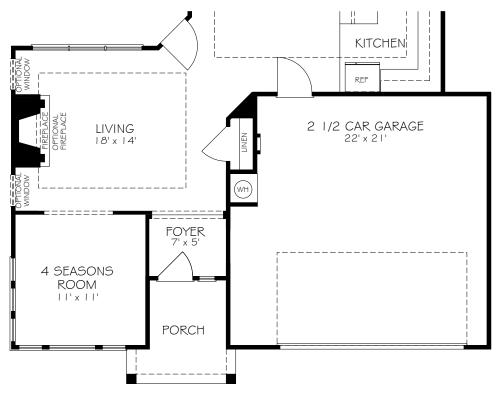

CHARLOTTE PALAZZO REV. 05.21

CHARLOTTE PALAZZO REV. 05.21

\*Optional courtyard features shown: Artificial turf, Landscaping, Trellis/Pergola, Plant walls (2), Water feature, and Stepping stone paths (Palazzo & Portico only)

\*Optional courtyard features shown: Artificial turf, Landscaping, Trellis/Pergola, Plant walls (2), Water feature, and Stepping stone paths (Palazzo & Portico only)

CHARLOTTE PALAZZO REV. 05.21

OPTIONAL DELUXE KITCHEN