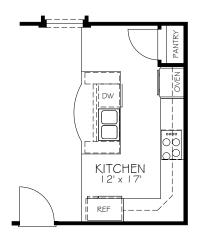

\*Optional courtyard features shown: Artificial turf, Landscaping, Trellis/Pergola, Plant walls (2), Water feature, and Stepping stone paths (Palazzo & Portico only)

CHARLOTTE PALAZZO REV. 05.21

OPTIONAL DELUXE KITCHEN