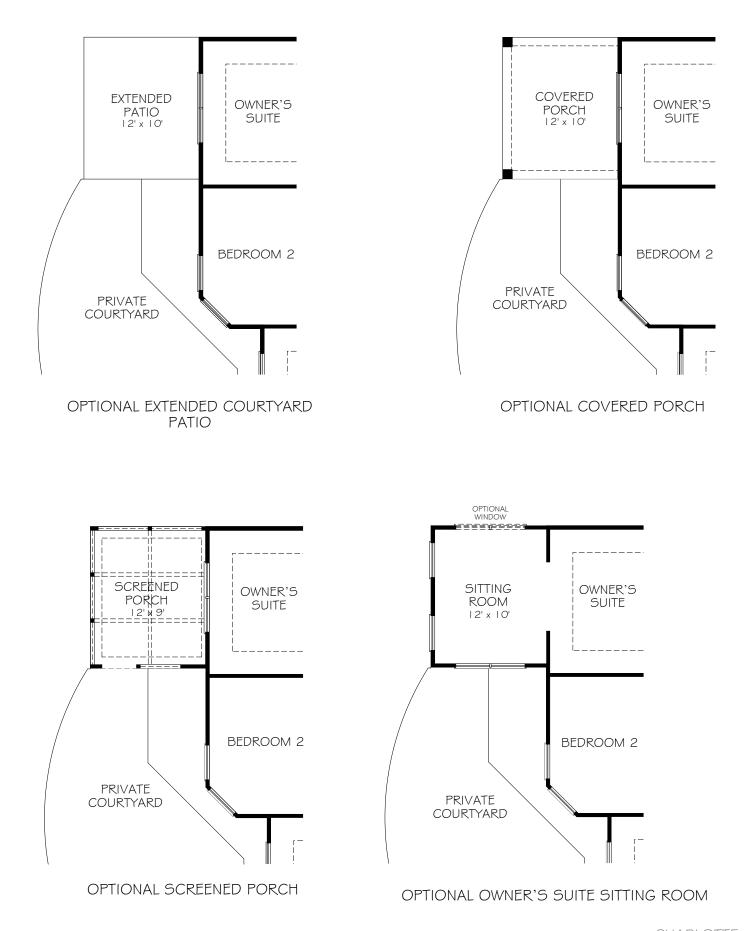

CHARLOTTE PALAZZO REV. 05.21

CHARLOTTE PALAZZO REV. 05.21

\*Optional courtyard features shown: Artificial turf, Landscaping, Trellis/Pergola, Plant walls (2), Water feature, and Stepping stone paths (Palazzo & Portico only)

\*Optional courtyard features shown: Artificial turf, Landscaping, Trellis/Pergola, Plant walls (2), Water feature, and Stepping stone paths (Palazzo & Portico only)

CHARLOTTE PALAZZO REV. 05.21

OPTIONAL DELUXE KITCHEN