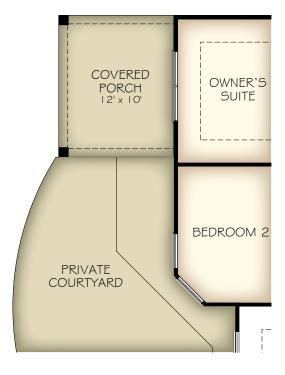

OPTIONAL COVERED PORCH

OPTIONAL OWNER'S SUITE SITTING ROOM

**OPTIONAL L-SHAPED SHOWER** LAYOUT WITH ZERO THRESHOLD

OPTIONAL UNIVERSAL SHOWER LAYOUT WITH ZERO THRESHOLD

OPTIONAL 4 SEASONS ROOM

ою

KITCHEN 12' x 17'