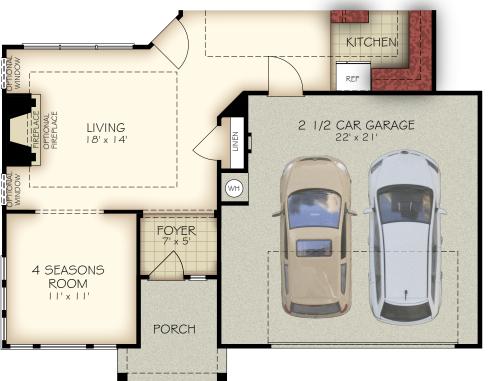

OPTIONAL COVERED PORCH

OPTIONAL OWNER'S SUITE SITTING ROOM

**OPTIONAL L-SHAPED SHOWER** LAYOUT WITH ZERO THRESHOLD

OPTIONAL UNIVERSAL SHOWER LAYOUT WITH ZERO THRESHOLD

OPTIONAL 4 SEASONS ROOM

ою

KITCHEN 12' x 17'