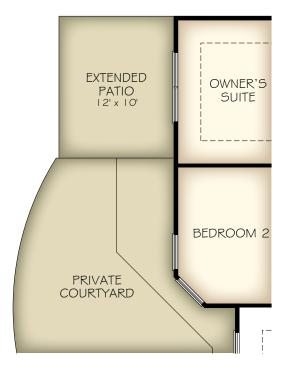

\*Optional courtyard features shown: Artificial turf, Landscaping, Trellis/Pergola, Plant walls (2), Water feature, and Stepping stone paths (Palazzo \$ Portico only)

FIRST FLOOR PLAN W/ OPTIONAL BONUS SUITE