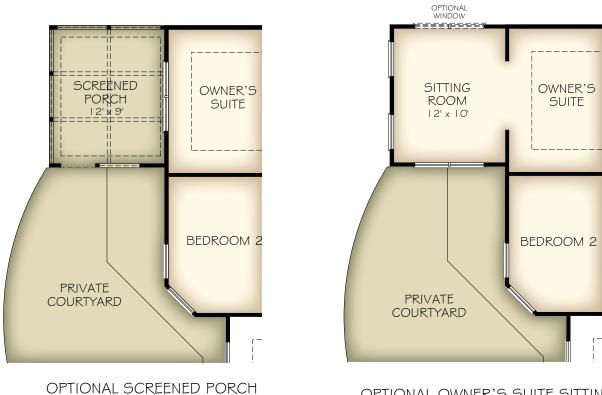

OPTIONAL COVERED PORCH

OPTIONAL OWNER'S SUITE SITTING ROOM

**OPTIONAL L-SHAPED SHOWER** LAYOUT WITH ZERO THRESHOLD

OPTIONAL UNIVERSAL SHOWER LAYOUT WITH ZERO THRESHOLD

OPTIONAL 4 SEASONS ROOM

ою

KITCHEN 12' x 17'