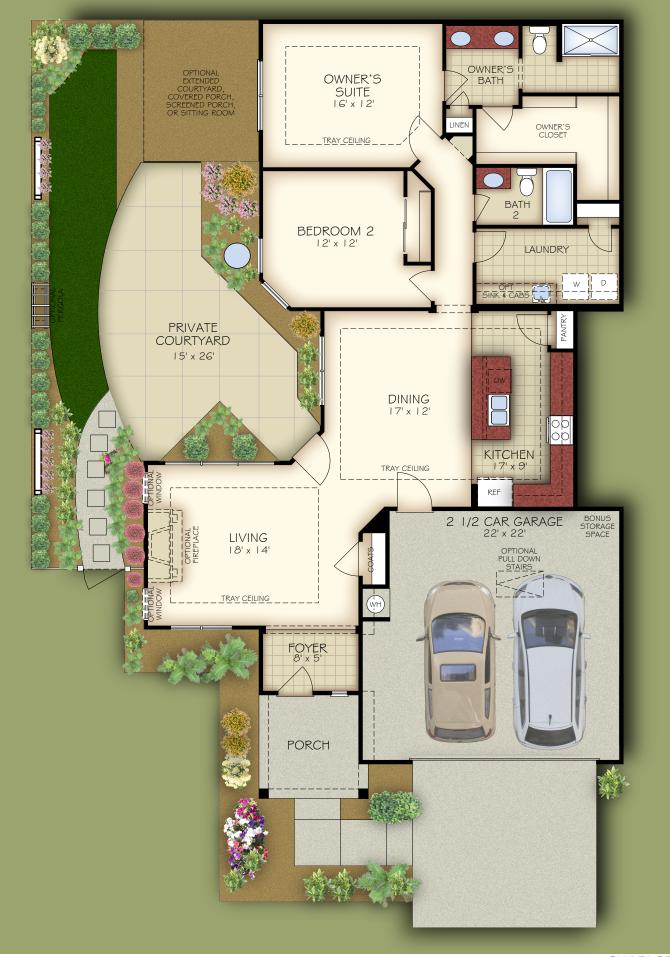

\*Optional courtyard features shown: Artificial turf, Landscaping, Trellis/Pergola, Plant walls (2), Water feature, and Stepping stone paths (Palazzo \$ Portico only)

FIRST FLOOR PLAN W/ OPTIONAL BONUS SUITE

OPTIONAL COVERED PORCH

OPTIONAL OWNER'S SUITE SITTING ROOM

**OPTIONAL L-SHAPED SHOWER** LAYOUT WITH ZERO THRESHOLD

OPTIONAL UNIVERSAL SHOWER LAYOUT WITH ZERO THRESHOLD

OPTIONAL 4 SEASONS ROOM

ою

KITCHEN 12' x 17'

REF

OPTIONAL DELUXE KITCHEN

\*Optional courtyard features shown: Artificial turf, Landscaping, Trellis/Pergola, Plant walls (2), Water feature, and Stepping stone paths (Palazzo & Portico only) \*Note: Zero threshold is not available with a basement Or Crawl Space Home There will be a threshold included.