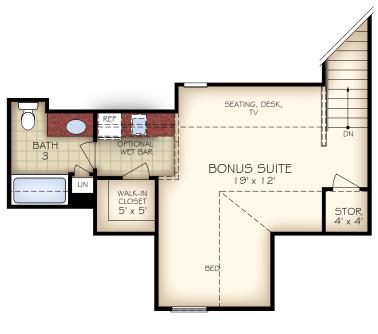

## OPTIONAL SECOND FLOOR BONUS SUITE

CHARLOTTE PALAZZO REV. 05.21

\*Optional courtyard features shown: Artificial turf, Landscaping, Trellis/Pergola, Plant walls (2), Water feature, and Stepping stone paths (Palazzo & Portico only)