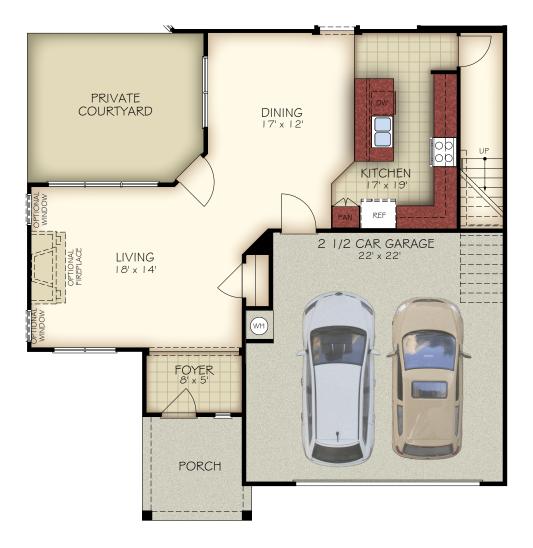

\*Optional courtyard features shown: Artificial turf, Landscaping, Trellis/Pergola, Plant walls (2), Water feature, and Stepping stone paths (Palazzo \$ Portico only)

FIRST FLOOR PLAN W/ OPTIONAL BONUS SUITE