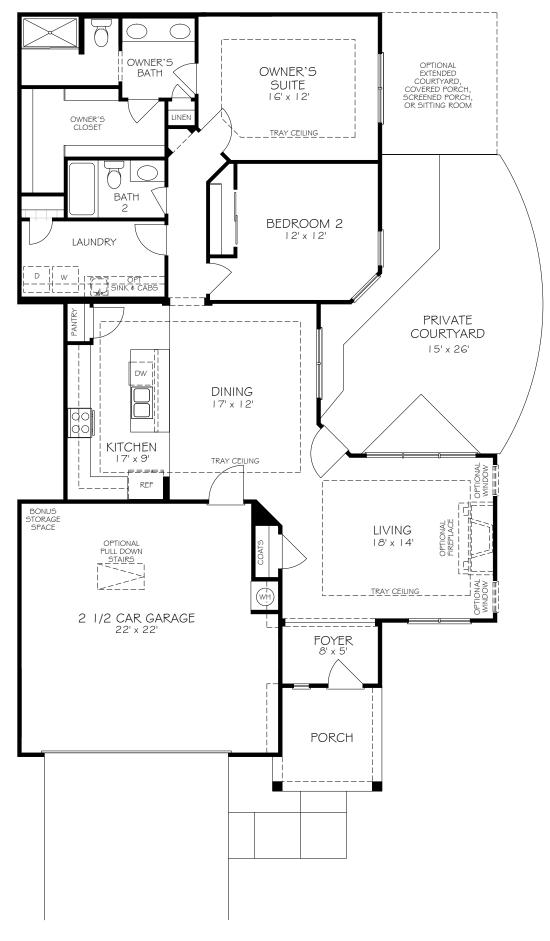

\*Optional courtyard features shown: Artificial turf, Landscaping, Trellis/Pergola, Plant walls (2), Water feature, and Stepping stone paths (Palazzo \$ Portico only)

CHARLOTTE PALAZZO REV. 05.21