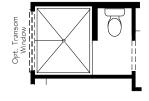

## OPTIONAL OWNER'S SUITE SITTING ROOM

CHARLOTTE PALAZZO REV. 05.21

OPTIONAL DELUXE KITCHEN

OPTIONAL L-SHAPED SHOWER LAYOUT WITH ZERO THRESHOLD

OPTIONAL UNIVERSAL SHOWER LAYOUT WITH ZERO THRESHOLD

OPTIONAL 4 SEASONS ROOM

\*Optional courtyard features shown: Artificial turf, Landscaping, Trellis/Pergola, Plant walls (2), Water feature, and Stepping stone paths (Palazzo & Portico only) \*Note: Zero threshold is not available with a basement Or Crawl Space Home There will be a threshold included.