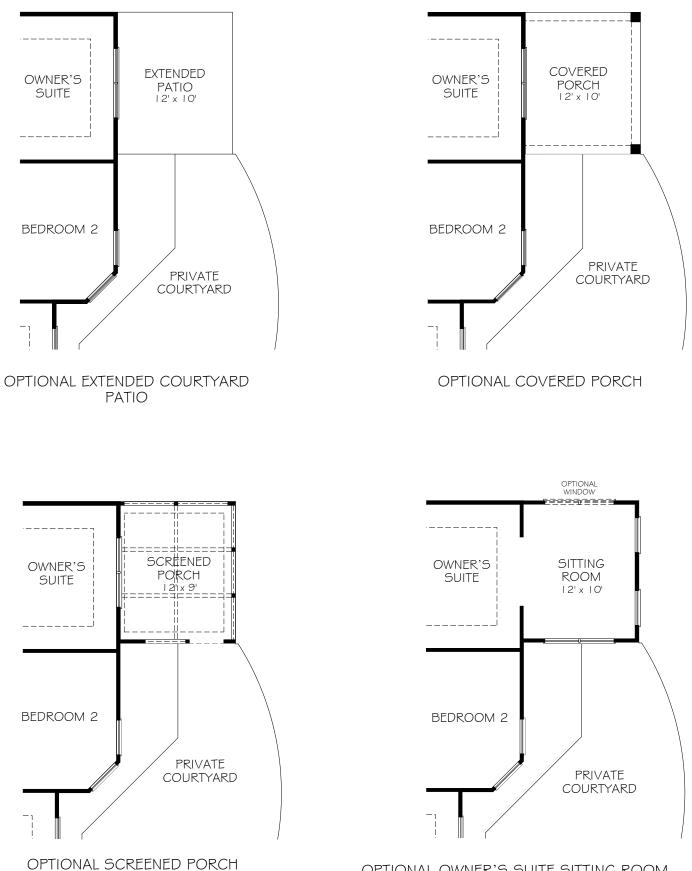

## OPTIONAL OWNER'S SUITE SITTING ROOM

CHARLOTTE PALAZZO REV. 05.21

OPTIONAL DELUXE KITCHEN

OPTIONAL L-SHAPED SHOWER LAYOUT WITH ZERO THRESHOLD

OPTIONAL UNIVERSAL SHOWER LAYOUT WITH ZERO THRESHOLD

OPTIONAL 4 SEASONS ROOM

\*Optional courtyard features shown: Artificial turf, Landscaping, Trellis/Pergola, Plant walls (2), Water feature, and Stepping stone paths (Palazzo & Portico only) \*Note: Zero threshold is not available with a basement Or Crawl Space Home There will be a threshold included.