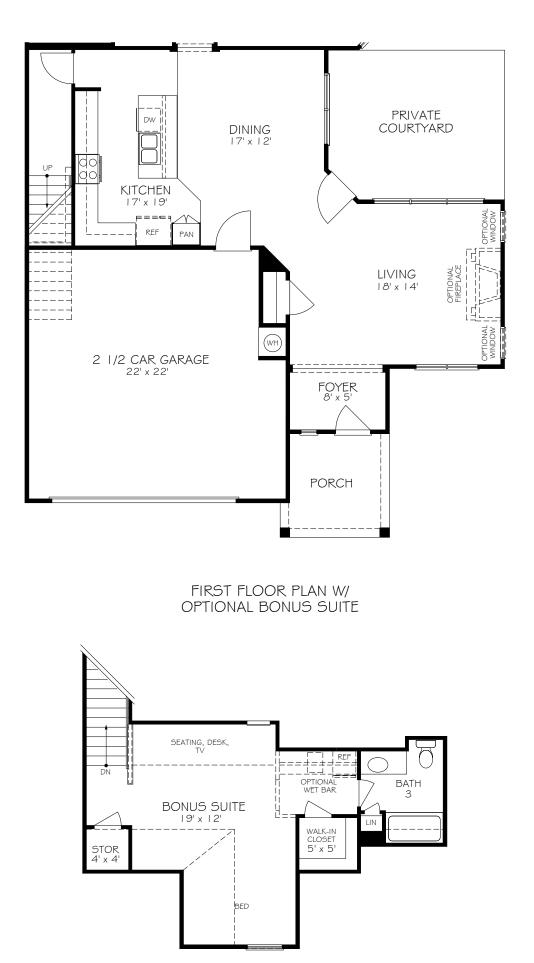

## OPTIONAL SECOND FLOOR BONUS SUITE

CHARLOTTE PALAZZO REV. 05.21

\*Optional courtyard features shown: Artificial turf, Landscaping, Trellis/Pergola, Plant walls (2), Water feature, and Stepping stone paths (Palazzo & Portico only)