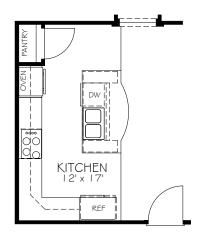

## OPTIONAL OWNER'S SUITE SITTING ROOM

CHARLOTTE PALAZZO REV. 05.21

OPTIONAL DELUXE KITCHEN

OPTIONAL L-SHAPED SHOWER LAYOUT WITH ZERO THRESHOLD

OPTIONAL UNIVERSAL SHOWER LAYOUT WITH ZERO THRESHOLD

OPTIONAL 4 SEASONS ROOM