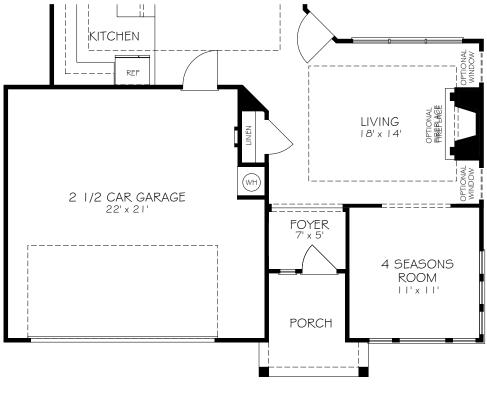

## OPTIONAL OWNER'S SUITE SITTING ROOM

CHARLOTTE PALAZZO REV. 05.21

OPTIONAL DELUXE KITCHEN

OPTIONAL L-SHAPED SHOWER LAYOUT WITH ZERO THRESHOLD

OPTIONAL UNIVERSAL SHOWER LAYOUT WITH ZERO THRESHOLD

OPTIONAL 4 SEASONS ROOM