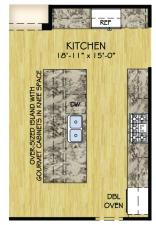

DBL

GOURMET KITCHEN

DELUXE KITCHEN

COMMUNITY TABLE 4'-6" x 10'-0"

UNIVERSAL HALF BATH

OWNER'S SUITE 2 SHOWER

© 2020 IP86. This notice is "copyright management information" under the Digital Millennium Copyright Act, and is included to police and deter copyright infringement, and accordingly must not be removed or modified from any copy or derivative of this work.