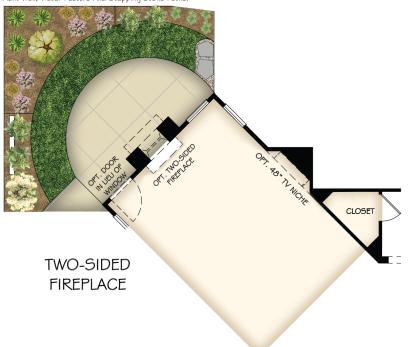

COURTYARD PAVEMENT AT OWNER'S SUITE

COVERED PORCH AT OWNER'S SUITE

SCREENED PORCH AT OWNER'S SUITE

SITTING ROOM AT OWNER'S SUITE

FLEX ROOM IN LIEU OF THIRD GARAGE BAY

OWNER'S SPA BATH

BONUS SUITE

Grovenance/