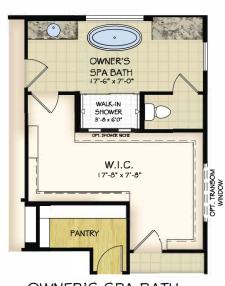

COURTYARD PAVEMENT AT OWNER'S SUITE

COVERED PORCH AT OWNER'S SUITE

SCREENED PORCH AT OWNER'S SUITE

SITTING ROOM AT OWNER'S SUITE

FLEX ROOM IN LIEU OF THIRD GARAGE BAY

OWNER'S SPA BATH

BONUS SUITE

Grovenance/