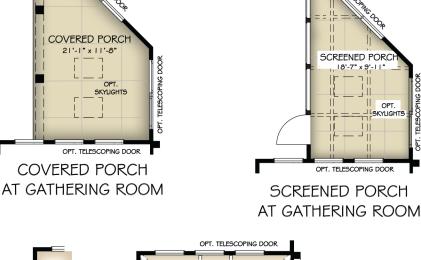

COURTYARD PAVEMENT AT OWNER'S SUITE

COVERED PORCH AT OWNER'S SUITE

SCREENED PORCH AT OWNER'S SUITE

SITTING ROOM AT OWNER'S SUITE

FLEX ROOM IN LIEU OF THIRD GARAGE BAY

OWNER'S SPA BATH

BONUS SUITE

Grovenance/