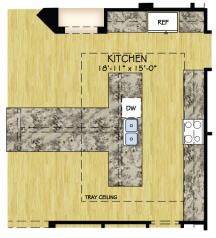

DBL

GOURMET KITCHEN

DELUXE KITCHEN

COMMUNITY TABLE 4'-6" x 10'-0"

UNIVERSAL HALF BATH

OWNER'S SUITE 2 SHOWER

© 2020 IP86. This notice is "copyright management information" under the Digital Millennium Copyright Act, and is included to police and deter copyright infringement, and accordingly must not be removed or modified from any copy or derivative of this work.