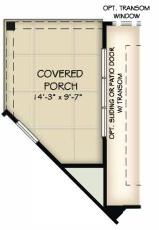

COURTYARD PAVEMENT AT OWNER'S SUITE

COVERED PORCH AT OWNER'S SUITE

SCREENED PORCH AT OWNER'S SUITE

SITTING ROOM AT OWNER'S SUITE

FLEX ROOM IN LIEU OF THIRD GARAGE BAY

OWNER'S SPA BATH

BONUS SUITE

Grovenance/