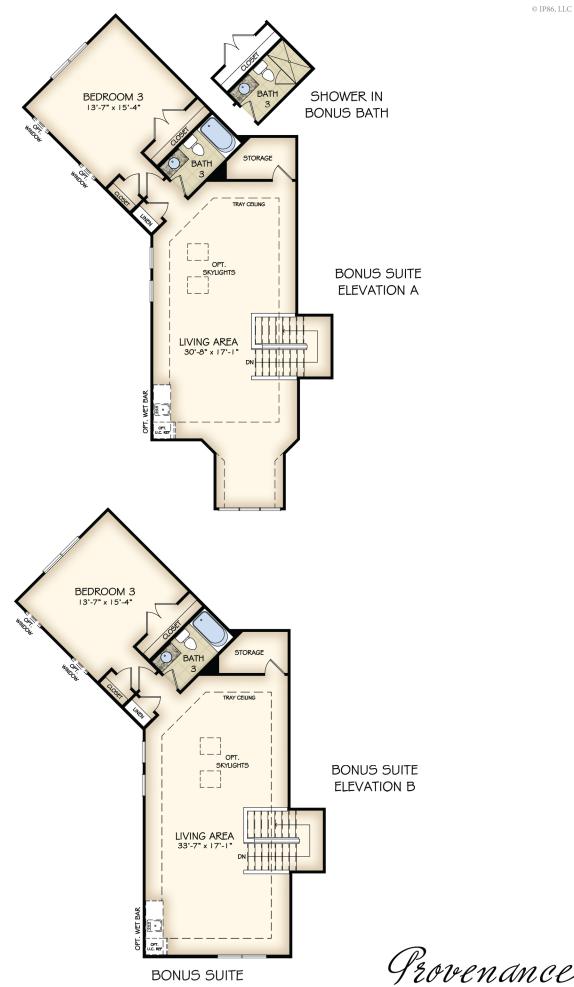

## **BONUS SUITE**

Provenance

Although all floor plans, illustrations, and specifications are believed correct at the time of publication, the right is reserved to make changes, without notice or obligation. Dimensions and layout may vary. This information is for illustrative purposes only and not part of a legal contract.

COURTYARD PAVEMENT AT OWNER'S SUITE

COVERED PORCH AT OWNER'S SUITE

SCREENED PORCH AT OWNER'S SUITE

SITTING ROOM AT OWNER'S SUITE

FLEX ROOM IN LIEU OF THIRD GARAGE BAY

OWNER'S SPA BATH

BONUS SUITE

Grovenance/