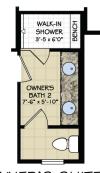

DBL

GOURMET KITCHEN

DELUXE KITCHEN

COMMUNITY TABLE 4'-6" x 10'-0"

UNIVERSAL HALF BATH

OWNER'S SUITE 2 SHOWER

© 2020 IP86. This notice is "copyright management information" under the Digital Millennium Copyright Act, and is included to police and deter copyright infringement, and accordingly must not be removed or modified from any copy or derivative of this work.