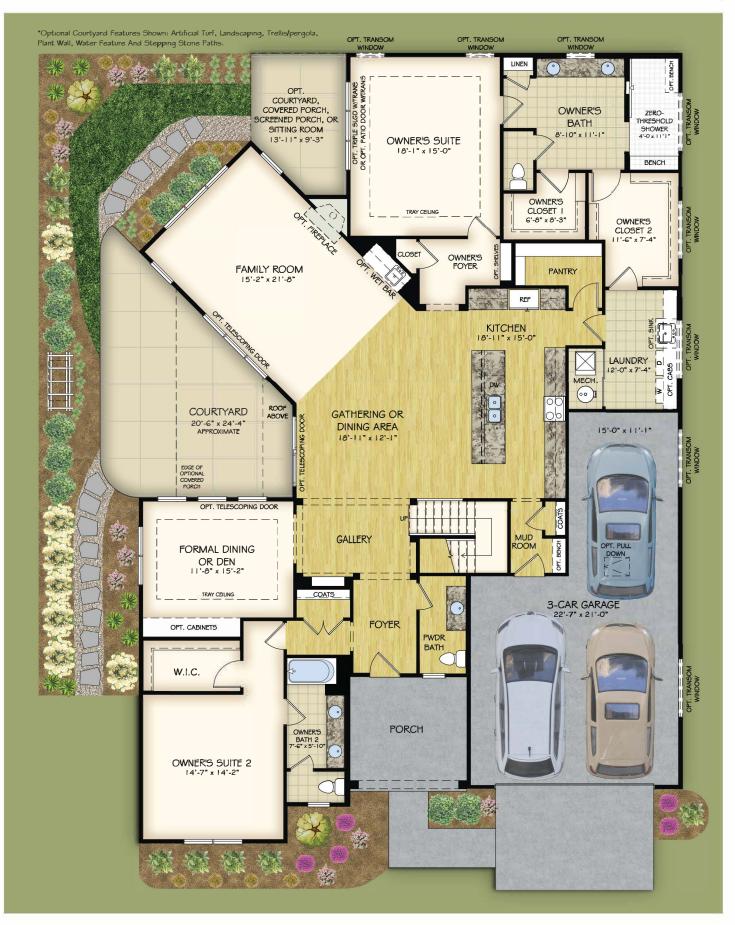

COURTYARD PAVEMENT AT OWNER'S SUITE

COVERED PORCH AT OWNER'S SUITE

SCREENED PORCH AT OWNER'S SUITE

SITTING ROOM AT OWNER'S SUITE

FLEX ROOM IN LIEU OF THIRD GARAGE BAY

OWNER'S SPA BATH

BONUS SUITE

Grovenance/