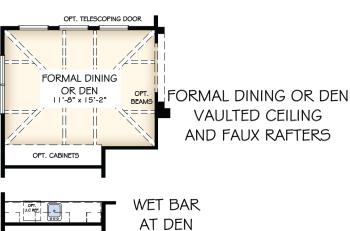

## **BONUS SUITE**

Provenance

Although all floor plans, illustrations, and specifications are believed correct at the time of publication, the right is reserved to make changes, without notice or obligation. Dimensions and layout may vary. This information is for illustrative purposes only and not part of a legal contract.

© 2020 IP86. This notice is "copyright management information" under the Digital Millennium Copyright Act, and is included to police and deter copyright infringement, and accordingly must not be removed or modified from any copy or derivative of this work.





DBL

GOURMET KITCHEN

DELUXE KITCHEN



COMMUNITY TABLE 4'-6" x 10'-0"



UNIVERSAL HALF BATH











OWNER'S SUITE 2 SHOWER



© 2020 IP86. This notice is "copyright management information" under the Digital Millennium Copyright Act, and is included to police and deter copyright infringement, and accordingly must not be removed or modified from any copy or derivative of this work.



COURTYARD PAVEMENT AT OWNER'S SUITE



COVERED PORCH AT OWNER'S SUITE



SCREENED PORCH AT OWNER'S SUITE



SITTING ROOM AT OWNER'S SUITE



FLEX ROOM IN LIEU OF THIRD GARAGE BAY



OWNER'S SPA BATH

BONUS SUITE

Grovenance/

Although all floor plans, illustrations, and specifications are believed correct at the time of publication, the right is reserved to make changes, without notice or obligation. Dimensions and layout may vary. This information is for illustrative purposes only and not part of a leg