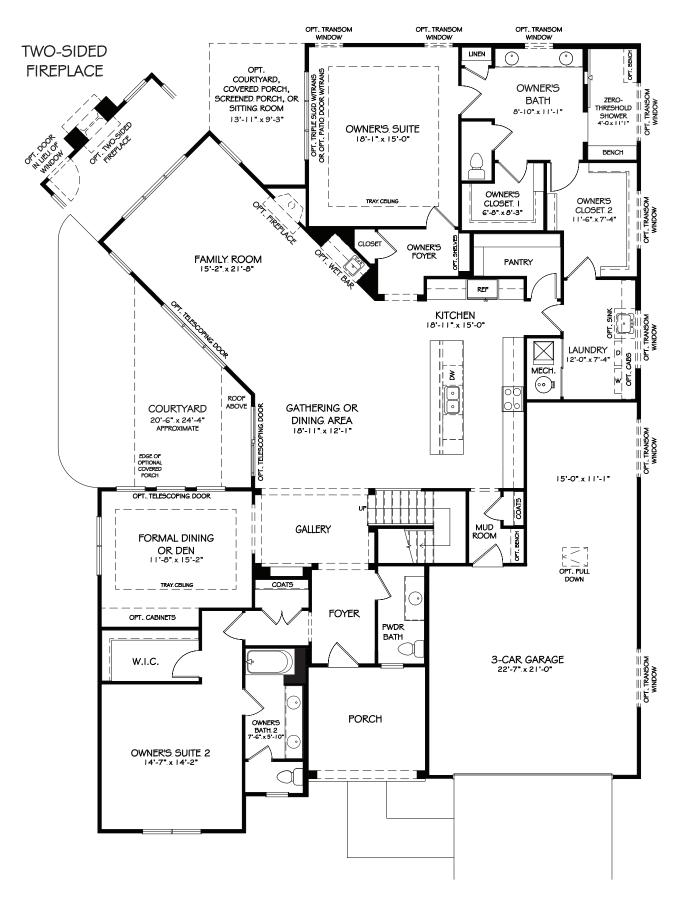

## SITTING ROOM AT OWNER'S SUITE

PANTRY
LAUNDRY
II'-3". x 7'-2" x 91-0"

FLEX ROOM
I2'-2" x 11'-1"

FLEX ROOM IN LIEU