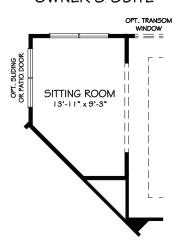

## SITTING ROOM AT OWNER'S SUITE

PANTRY
LAUNDRY
II'-3". x 7'-2" x 91-0"

FLEX ROOM
I2'-2" x 11'-1"

FLEX ROOM IN LIEU