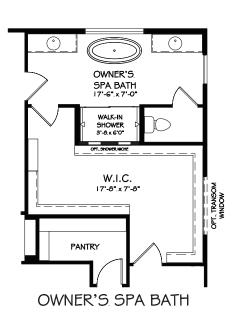

## SITTING ROOM AT OWNER'S SUITE

PANTRY
LAUNDRY
II'-3". x 7'-2" x 91-0"

FLEX ROOM
I2'-2" x 11'-1"

FLEX ROOM IN LIEU