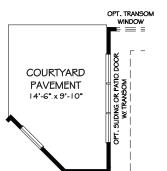

ND FAUX RAFTERS

BONUS SUITE

FIREPLACE IN

FORMAL DINING

OR DEN

rovenance

DBL

KITCHEN 18'-11".x 15'-0"

**DELUXE** 

KITCHEN

Although all floor plans, illustrations, and specifications are believed correct at the time of publication, the right is reserved to make changes, without notice or obligation. Dimensions and layout may vary. This information is for illustrative purposes only and not part of a legal contract.

OPT., TELESCOPING, DOOR

COVERED PORCH

AT, GATHERING, ROOM

©. 2020. IP86... This. notice. is. "copyright management information". under. the Digital Millennium Copyright Act, and is included to police and deter. copyright infringement, and accordingly must not be removed or modified. from any copy or derivative of this work.

## COURTYARD. PAVEMENT. AT OWNER'S. SUITE



# COVERED. PORCH. AT OWNER'S. SUITE



## SCREENED. PORCH. AT OWNER'S. SUITE



## SITTING ROOM AT OWNER'S SUITE





PANTRY
LAUNDRY
II'-3". x 7'-2" x 91-0"

FLEX ROOM
I2'-2" x 11'-1"

FLEX ROOM IN LIEU

#### BONUS SUITE

Provenance

© 2020 IP86.. This notice is "copyright management information" under the Digital Millennium Copyright Act, and is included to police and deter copyright infringement, and accordingly must not be removed or modified from any copy or derivative of this work.

OF THIRD GARAGE BAY



BONUS. SUITE

Grovenance/