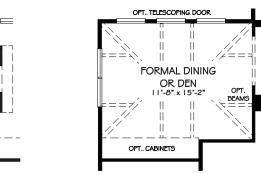

BONUS SUITE

Provenance

© 2020 IP86... This notice is "copyright management information" under the Digital Millennium Copyright Act, and is included to police and deter copyright infringement, and accordingly must not be removed or modified from any copy or derivative of this work.



SCREENED PORCH

AT. GATHERING. ROOM





FORMAL DINING OR DEN VAULTED CEILING AND FAUX RAFTERS

BONUS SUITE

FIREPLACE IN

FORMAL DINING

OR DEN

rovenance

DBL

KITCHEN 18'-11".x 15'-0"

**DELUXE** 

KITCHEN

Although all floor plans, illustrations, and specifications are believed correct at the time of publication, the right is reserved to make changes, without notice or obligation. Dimensions and layout may vary. This information is for illustrative purposes only and not part of a legal contract.

OPT., TELESCOPING, DOOR

COVERED PORCH

AT, GATHERING, ROOM

©. 2020. IP86... This. notice. is. "copyright management information". under. the Digital Millennium Copyright Act, and is included to police and deter. copyright infringement, and accordingly must not be removed or modified. from any copy or derivative of this work.

##