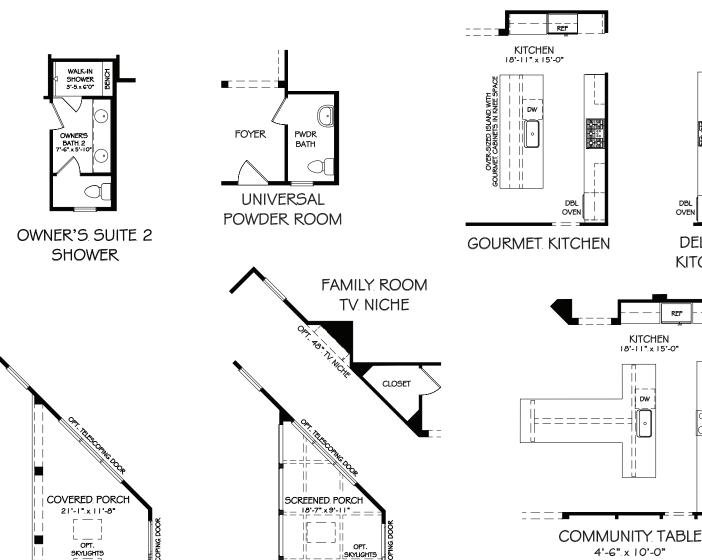

SCREENED PORCH

AT. GATHERING. ROOM

FORMAL DINING OR DEN VAULTED CEILING AND FAUX RAFTERS

BONUS SUITE

FIREPLACE IN

FORMAL DINING

OR DEN

rovenance

OPT., TELESCOPING, DOOR

COVERED PORCH

AT, GATHERING, ROOM

©. 2020. IP86... This. notice. is. "copyright management information". under. the Digital Millennium Copyright Act, and is included to police and deter. copyright infringement, and accordingly must not be removed or modified. from any copy or derivative of this work.