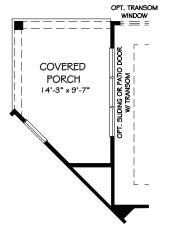

INING OR DEN

FORMAL DINING OR DEN VAULTED CEILING AND FAUX RAFTERS

**BONUS SUITE** 

EOVENANCE

Although all floor plans, illustrations, and specifications are believed correct at the time of publication, the right is reserved to make changes, without notice or obligation. Dimensions and layout may vary. This information is for illustrative purposes only and not part of a legal contract.

© 2020 IP86. This notice is "copyright management information" under the Digital Millennium Copyright Act, and is included to police and deter copyright infringement, and accordingly must not be removed or modified from any copy or derivative of this work.

### COURTYARD PAVEMENT AT OWNER'S SUITE

# COURTYARD PAVEMENT 14'-6" x 9'-10" COURTYARD PAVEMENT 14'-6" x 9'-10"

# COVERED PORCH AT OWNER'S SUITE



# SCREENED PORCH AT OWNER'S SUITE



### SITTING ROOM AT OWNER'S SUITE





PANTRY
LAUNDRY
11'-3" x 7'-2" x 11'-1"

FLEX ROOM
12'-2" x 11'-1"

FLEX ROOM IN LIEU

#### **BONUS SUITE**

Provenance

© 2020 IP86. This notice is "copyright management information" under the Digital Millennium Copyright Act, and is included to police and deter copyright infringement, and accordingly must not be removed or modified from any copy or derivative of this work.

OF THIRD GARAGE BAY



**BONUS SUITE** 

Provenance/

© 2020 IP86. This notice is "copyright management information" under the Digital Millennium Copyright Act, and is included to police and deter copyright infringement, and accordingly must not be removed or modified from any copy or derivative of this work.