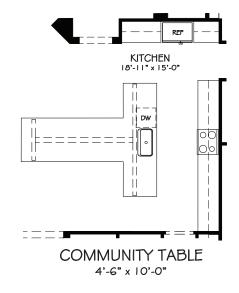

OWNER'S SUITE 2

**SHOWER** 

KITCHEN

**COVERED PORCH** AT GATHERING ROOM

SCREENED PORCH AT GATHERING ROOM

AT DEN

WET BAR

FIREPLACE IN FORMAL DINING OR DEN