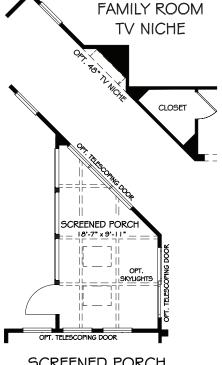

OWNER'S SUITE 2

**SHOWER** 

KITCHEN

**COVERED PORCH** AT GATHERING ROOM

SCREENED PORCH AT GATHERING ROOM

AT DEN

WET BAR

FIREPLACE IN FORMAL DINING OR DEN