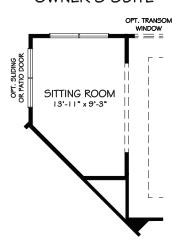

### SITTING ROOM AT OWNER'S SUITE

PANTRY
LAUNDRY
11'-3" x 7'-2" x 11'-1"

FLEX ROOM
12'-2" x 11'-1"

FLEX ROOM IN LIEU