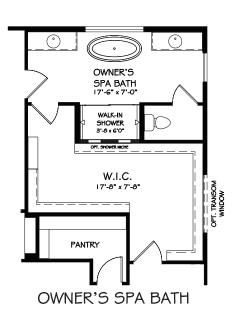

OWNER'S SUITE 2

**SHOWER** 

KITCHEN

**COVERED PORCH** AT GATHERING ROOM

SCREENED PORCH AT GATHERING ROOM

AT DEN

WET BAR

FIREPLACE IN FORMAL DINING OR DEN