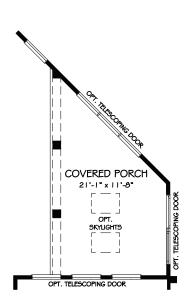

OWNER'S SUITE 2

**SHOWER** 

KITCHEN

**COVERED PORCH** AT GATHERING ROOM

SCREENED PORCH AT GATHERING ROOM

AT DEN

WET BAR

FIREPLACE IN FORMAL DINING OR DEN

# COVERED PORCH AT OWNER'S SUITE

# SCREENED PORCH AT OWNER'S SUITE