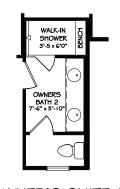

OWNER'S SUITE 2

**SHOWER** 

KITCHEN

**COVERED PORCH** AT GATHERING ROOM

SCREENED PORCH AT GATHERING ROOM

AT DEN

WET BAR

FIREPLACE IN FORMAL DINING OR DEN