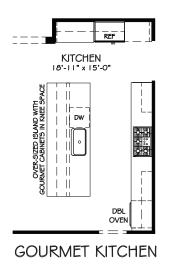

OWNER'S SUITE 2

**SHOWER** 

KITCHEN

**COVERED PORCH** AT GATHERING ROOM

SCREENED PORCH AT GATHERING ROOM

AT DEN

WET BAR

FIREPLACE IN FORMAL DINING OR DEN