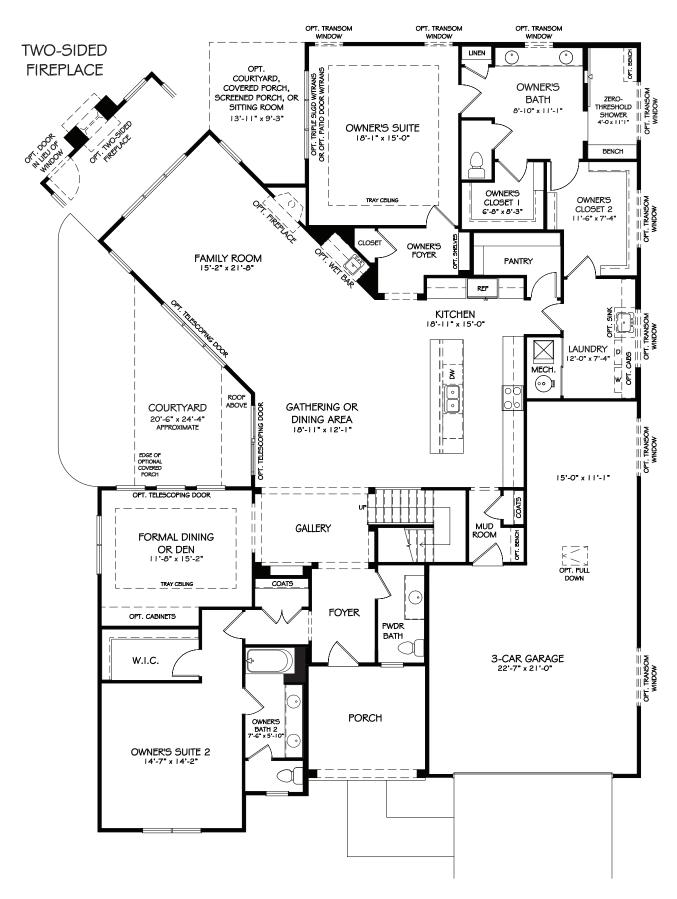

**BONUS SUITE** 

Grovenance

© 2020 IP86. This notice is "copyright management information" under the Digital Millennium Copyright Act, and is included to police and deter copyright infringement, and accordingly must not be removed or modified from any copy or derivative of this work.









OWNER'S SUITE 2

**SHOWER** 

KITCHEN







**COVERED PORCH** AT GATHERING ROOM

SCREENED PORCH AT GATHERING ROOM

AT DEN

WET BAR





FIREPLACE IN FORMAL DINING OR DEN

FORMAL DINING OR DEN VAULTED CEILING AND FAUX RAFTERS

**BONUS SUITE** 

EOVENANCE

Although all floor plans, illustrations, and specifications are believed correct at the time of publication, the right is reserved to make changes, without notice or obligation. Dimensions and layout may vary. This information is for illustrative