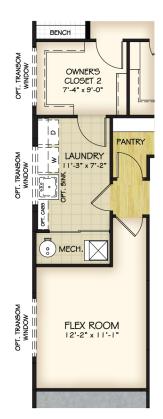

SCREENED PORCH AT OWNER'S SUITE

COVERED PORCH AT OWNER'S SUITE

COURTYARD PAVEMENT AT OWNER'S SUITE

FLEX ROOM IN LIEU OF THIRD GARAGE BAY

SITTING ROOM AT OWNER'S SUITE

OWNER'S SPA BATH

BONUS SUITE

Although all floor plans, illustrations, and specifications are believed correct at the time of publication, the right is reserved to make changes, without notice or obligation. Dimensions and layout may vary. This information is for illustrative purposes only and not part of a legal contract.