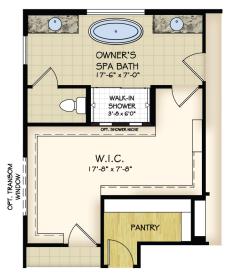

SCREENED PORCH AT OWNER'S SUITE

COVERED PORCH AT OWNER'S SUITE

COURTYARD PAVEMENT AT OWNER'S SUITE

FLEX ROOM IN LIEU OF THIRD GARAGE BAY

SITTING ROOM AT OWNER'S SUITE

OWNER'S SPA BATH

BONUS SUITE

Although all floor plans, illustrations, and specifications are believed correct at the time of publication, the right is reserved to make changes, without notice or obligation. Dimensions and layout may vary. This information is for illustrative purposes only and not part of a legal contract.