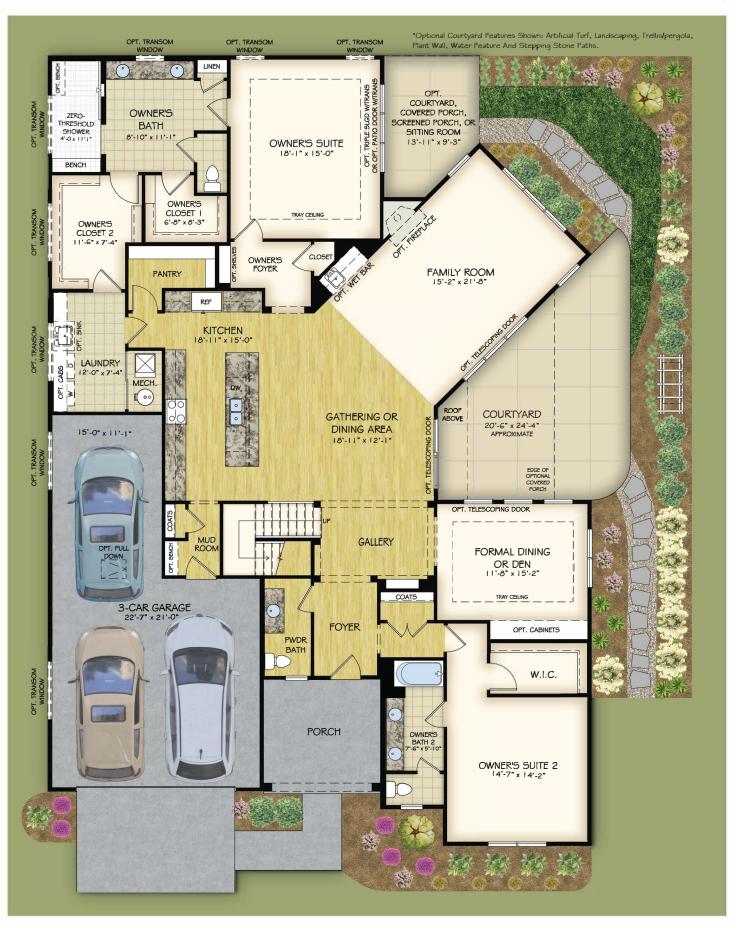

## **BONUS SUITE**

Although all floor plans, illustrations, and specifications are believed correct at the time of publication, the right is reserved to make changes, without notice or obligation. Dimensions and layout may vary. This information is for illustrative purposes only and not part of a legal contract.

Although all floor plans, illustrations, and specifications are believed correct at the time of publication, the right is reserved to make changes, without notice or obligation. Dimensions and layout may vary. This information is for illustrative purposes only and not part of a legal contract.

SCREENED PORCH AT OWNER'S SUITE

COVERED PORCH AT OWNER'S SUITE

COURTYARD PAVEMENT AT OWNER'S SUITE

FLEX ROOM IN LIEU OF THIRD GARAGE BAY

SITTING ROOM AT OWNER'S SUITE

OWNER'S SPA BATH

BONUS SUITE

Although all floor plans, illustrations, and specifications are believed correct at the time of publication, the right is reserved to make changes, without notice or obligation. Dimensions and layout may vary. This information is for illustrative purposes only and not part of a legal contract.