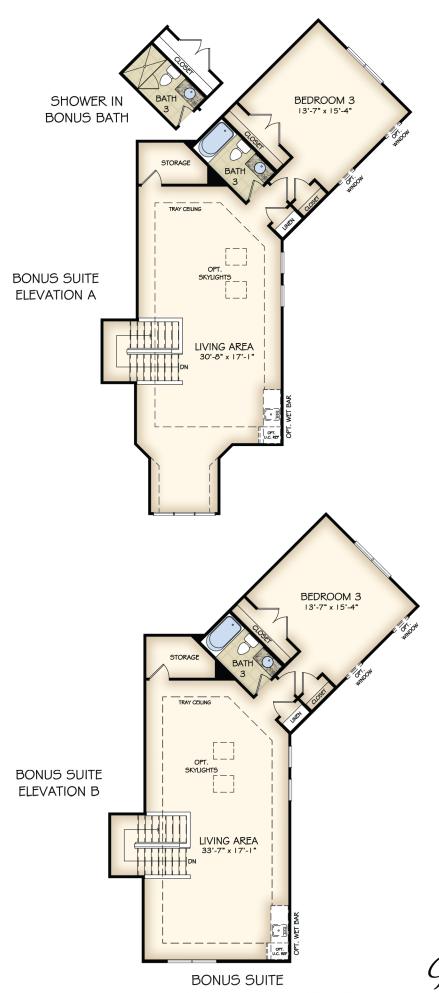

## **BONUS SUITE**

Although all floor plans, illustrations, and specifications are believed correct at the time of publication, the right is reserved to make changes, without notice or obligation. Dimensions and layout may vary. This information is for illustrative purposes only and not part of a legal contract.

SCREENED PORCH AT OWNER'S SUITE

COVERED PORCH AT OWNER'S SUITE

COURTYARD PAVEMENT AT OWNER'S SUITE

FLEX ROOM IN LIEU OF THIRD GARAGE BAY

SITTING ROOM AT OWNER'S SUITE

OWNER'S SPA BATH

BONUS SUITE

Although all floor plans, illustrations, and specifications are believed correct at the time of publication, the right is reserved to make changes, without notice or obligation. Dimensions and layout may vary. This information is for illustrative purposes only and not part of a legal contract.