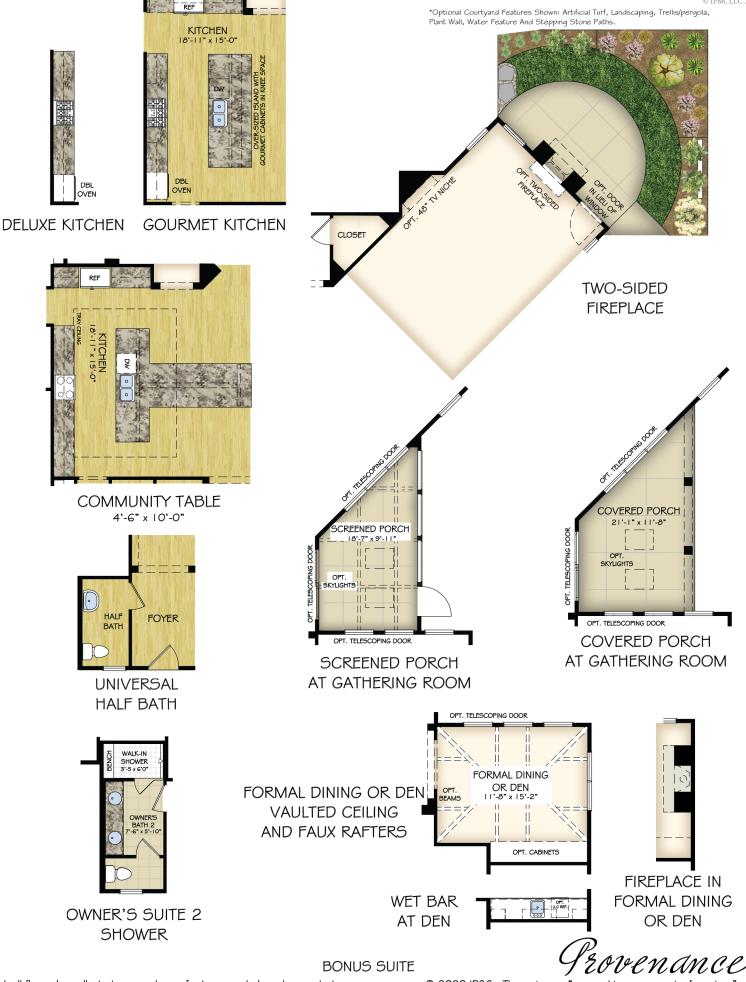

## **BONUS SUITE**

Although all floor plans, illustrations, and specifications are believed correct at the time of publication, the right is reserved to make changes, without notice or obligation. Dimensions and layout may vary. This information is for illustrative purposes only and not part of a legal contract.

Although all floor plans, illustrations, and specifications are believed correct at the time of publication, the right is reserved to make changes, without notice or obligation. Dimensions and layout may vary. This information is for illustrative purposes only and not part of a legal contract.

SCREENED PORCH AT OWNER'S SUITE

COVERED PORCH AT OWNER'S SUITE

COURTYARD PAVEMENT AT OWNER'S SUITE

FLEX ROOM IN LIEU OF THIRD GARAGE BAY

SITTING ROOM AT OWNER'S SUITE

OWNER'S SPA BATH

BONUS SUITE

Although all floor plans, illustrations, and specifications are believed correct at the time of publication, the right is reserved to make changes, without notice or obligation. Dimensions and layout may vary. This information is for illustrative purposes only and not part of a legal contract.