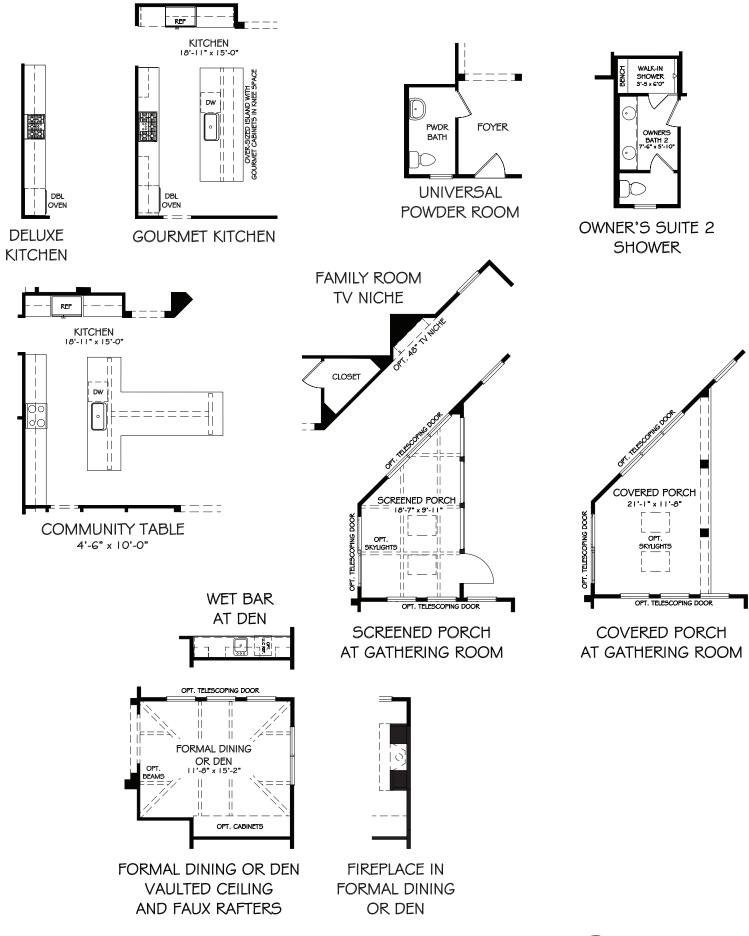

### FLEX ROOM IN LIEU OF THIRD GARAGE BAY

FLEX ROOM

12'-2" x 11'-1'

BENCH

|>

CLOSET 2 7'-4" x 9'-0"

LAUNDRY 11'-3" x 7'-2"

MECH.

PANTRY