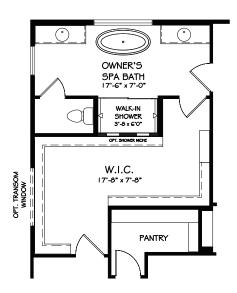

purposes only and not part of a legal contract.

© 2020 IP86. This notice is "copyright management information" under the Digital Millennium Copyright Act, and is included to police and deter copyright infringement, and accordingly must not be removed or modified from any copy or derivative of this work.



**BONUS SUITE** 

Provenance

© 2020 IP86. This notice is "copyright management information" under the Digital Millennium Copyright Act, and is included to police and deter copyright infringement, and accordingly must not be removed or modified from any copy or derivative of this work.

## SCREENED PORCH AT OWNER'S SUITE

# OPT. TRANSOM WINDOW E STATE OF THE PROPERTY OF

### COVERED PORCH AT OWNER'S SUITE



# COURTYARD PAVEMENT AT OWNER'S SUITE



### SITTING ROOM AT OWNER'S SUITE





OWNER'S SPA BATH

### FLEX ROOM IN LIEU OF THIRD GARAGE BAY

FLEX ROOM

12'-2" x 11'-1'

BENCH

|>

CLOSET 2 7'-4" x 9'-0"

LAUNDRY 11'-3" x 7'-2"

MECH.

PANTRY

### **BONUS SUITE**

Provenance/

Although all floor plans, illustrations, and specifications are believed correct at the time of publication, the right is reserved to make changes, without notice or obligation. Dimensions and layout may vary. This information is for illustrative purposes only and not part of a legal contract.

© 2020 IP86. This notice is "copyright management information" under the Digital Millennium Copyright Act, and is included to police and deter copyright infringement, and accordingly must not be removed or modified from any copy or derivative of this work.



© 2020 IP86. This notice is "copyright manage