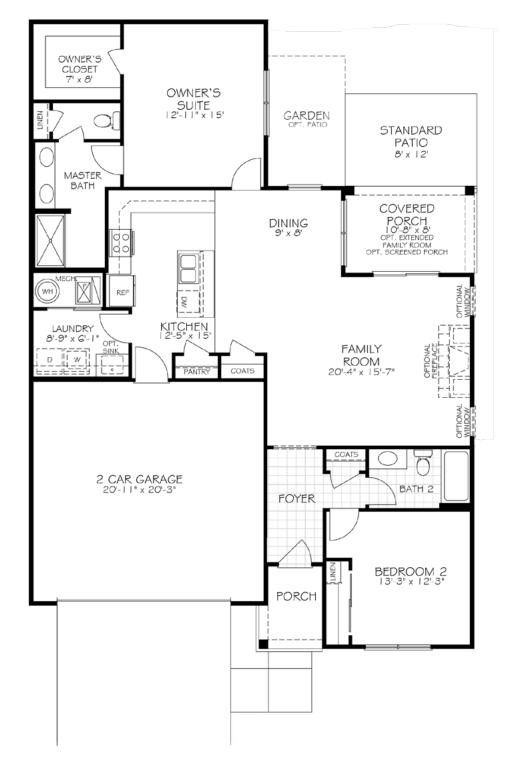

## Palasso

The Palazzo is revered for its design flexibility, luxurious options, and standard comforts. Possibilities abound from an upstairs bonus suite, walk-in spa shower, private den, restful sitting room, and much more. Regardless of the options you choose, the Palazzo is a warm and lively home energized by abundant living space, contemporary amenities, and natural light. Thanks to its flexibility and elegance, the Palazzo is the perfect fit for all personalities and lifestyles.

# Palasso

- 2-3 bedrooms
- 2-3 bathrooms
- 1,518-2,027 square feet
- Private outdoor courtyard
- 1st floor owner's suite
- · Gourmet kitchen with island
- 4-season sunroom (optional)
- 2nd floor bonus suite (optional)
- Sitting room, screened porch or covered porch off owner's suite (optional)
- Universal design available
  - Widened doorways/hallways
  - Zero threshold entry
  - Zero threshold shower/walk-in shower