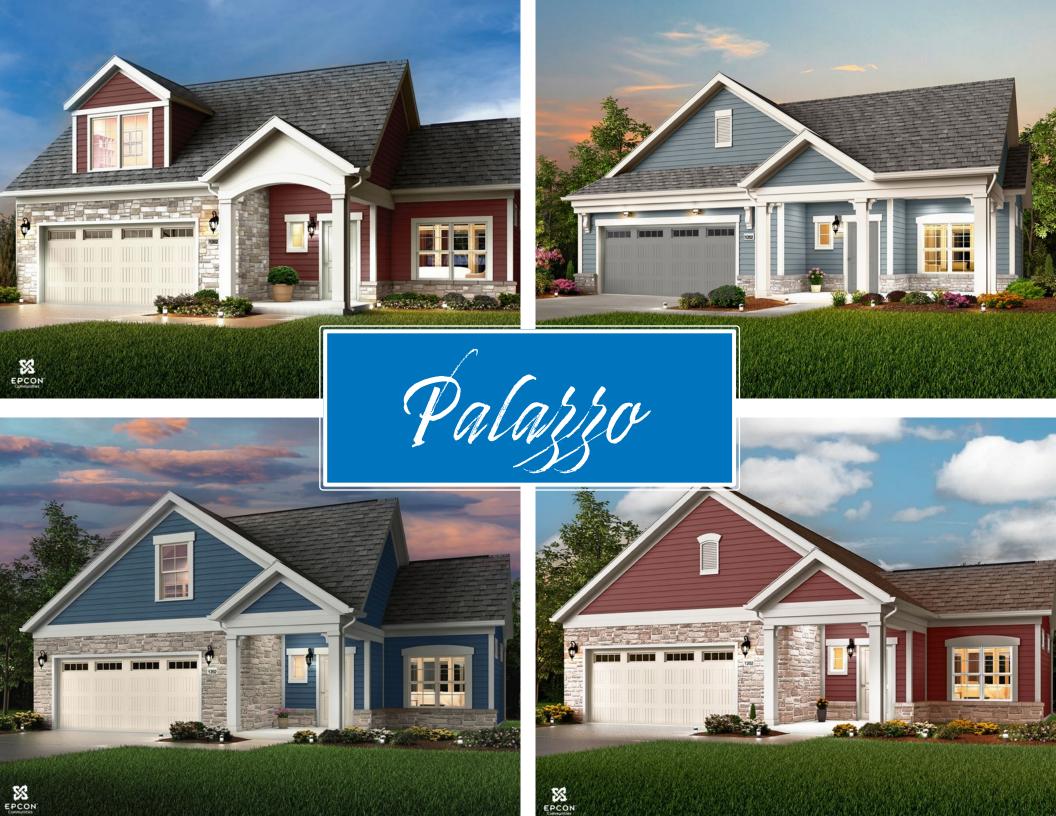

## Palasso

The Palazzo is revered for its design flexibility, luxurious options, and standard comforts. Possibilities abound from an upstairs bonus suite, walk-in spa shower, private den, restful sitting room, and much more. Regardless of the options you choose, the Palazzo is a warm and lively home energized by abundant living space, contemporary amenities, and natural light. Thanks to its flexibility and elegance, the Palazzo is the perfect fit for all personalities and lifestyles.

# Palasso

- 2-3 bedrooms
- 2-3 bathrooms
- 1,518-2,027 square feet
- Private outdoor courtyard
- 1st floor owner's suite
- · Gourmet kitchen with island
- 4-season sunroom (optional)
- 2nd floor bonus suite (optional)
- Sitting room, screened porch or covered porch off owner's suite (optional)
- Universal design available
  - Widened doorways/hallways
  - Zero threshold entry
  - Zero threshold shower/walk-in shower