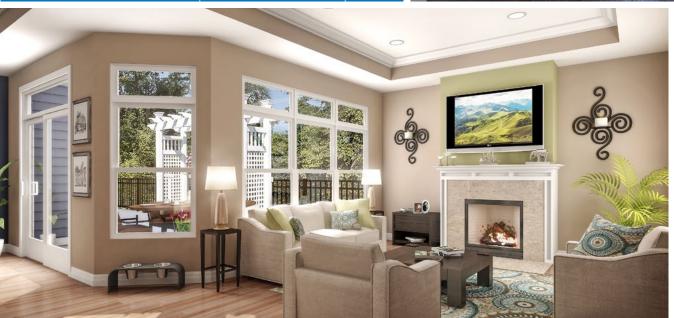

### CaphiIV

The Capri IV delivers a remarkable living experience built to please the lifestyle you crave. Multiple large bedrooms and a flexible living room allows you to live your lifestyle without limits. The Capri IV is a true single-level, open architecture home that makes efficient use of space and channels natural light. Thanks to its flexibility and elegance, the Capri IV is the perfect fit for all personalities and lifestyles.

## CaphiTV

- 2-3 bedrooms
- 2-3 bathrooms
- 1,418-1,925 square feet
- Private outdoor courtyard
- First floor owner's suite
- · Gourmet kitchen with island
- 2nd floor bonus suite (optional)
- 4-season room (optional)
- Universal design available
  - Widened doorways/hallways
  - Zero threshold entry
  - Zero threshold shower/walk-in shower