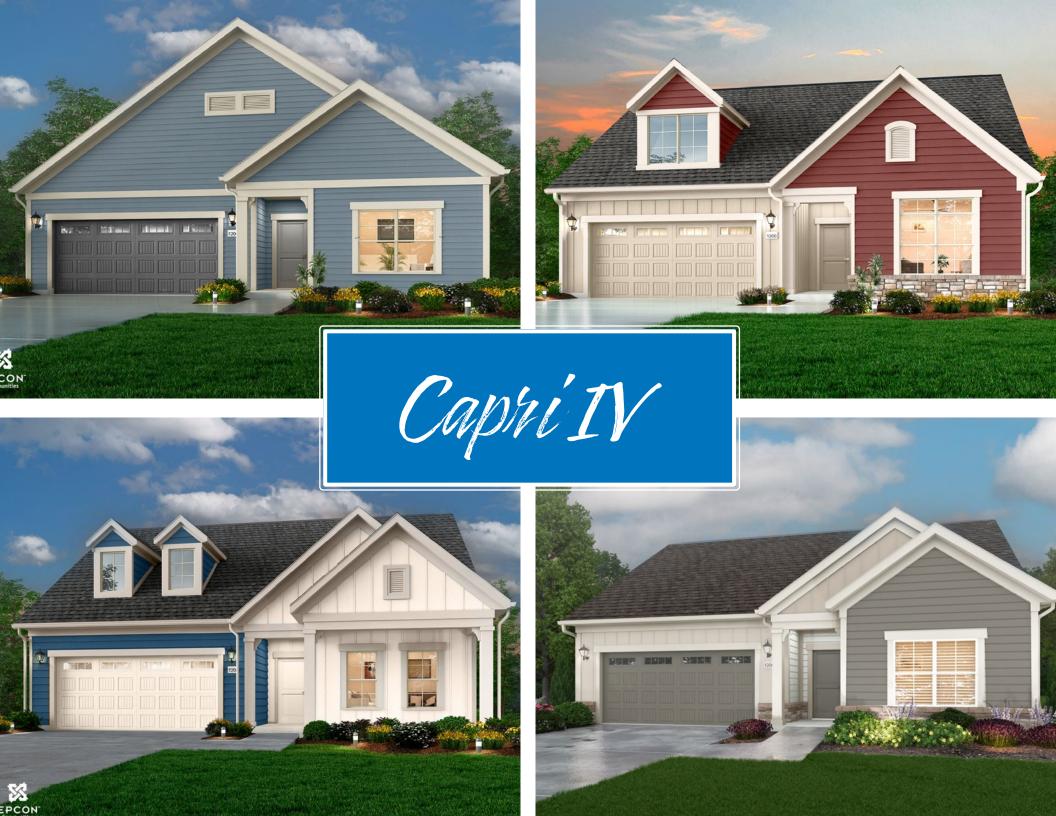

### CaphiIV

The Capri IV delivers a remarkable living experience built to please the lifestyle you crave. Multiple large bedrooms and a flexible living room allows you to live your lifestyle without limits. The Capri IV is a true single-level, open architecture home that makes efficient use of space and channels natural light. Thanks to its flexibility and elegance, the Capri IV is the perfect fit for all personalities and lifestyles.

## CaphiTV

- 2-3 bedrooms
- 2-3 bathrooms
- 1,418-1,925 square feet
- Private outdoor courtyard
- First floor owner's suite
- · Gourmet kitchen with island
- 2nd floor bonus suite (optional)
- 4-season room (optional)
- Universal design available
  - Widened doorways/hallways
  - Zero threshold entry
  - Zero threshold shower/walk-in shower