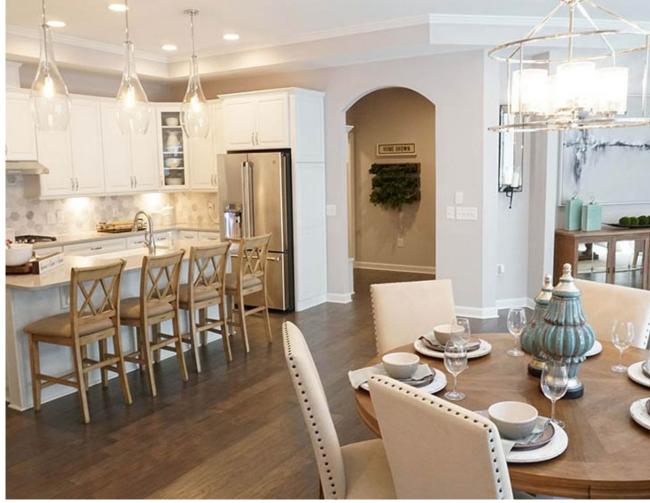

### CaphiIV

The Capri IV delivers a remarkable living experience built to please the lifestyle you crave. Multiple large bedrooms and a flexible living room allows you to live your lifestyle without limits. The Capri IV is a true single-level, open architecture home that makes efficient use of space and channels natural light. Thanks to its flexibility and elegance, the Capri IV is the perfect fit for all personalities and lifestyles.

## CaphiTV

- 2-3 bedrooms
- 2-3 bathrooms
- 1,418-1,925 square feet
- Private outdoor courtyard
- First floor owner's suite
- · Gourmet kitchen with island
- 2nd floor bonus suite (optional)
- 4-season room (optional)
- Universal design available
  - Widened doorways/hallways
  - Zero threshold entry
  - Zero threshold shower/walk-in shower