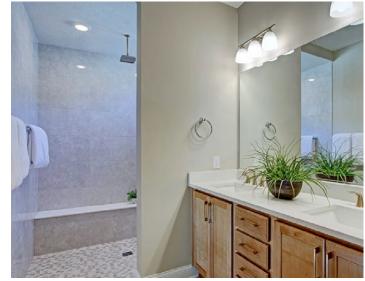

#### Universal Design

Our homes are designed to support your lifestyle as you age in place. This means wider doorways and hallways, zero threshold entries, and an open floorplan.

Take back your free time with an HOA maintained community. That means we'll handle the mowing, mulching, edging, raking, and snow removal.

## CaphiTV

- 2-3 bedrooms
- 2-3 bathrooms
- 1,418-1,925 square feet
- Private outdoor courtyard
- First floor owner's suite
- · Gourmet kitchen with island
- 2nd floor bonus suite (optional)
- 4-season room (optional)
- Universal design available
  - Widened doorways/hallways
  - Zero threshold entry
  - Zero threshold shower/walk-in shower