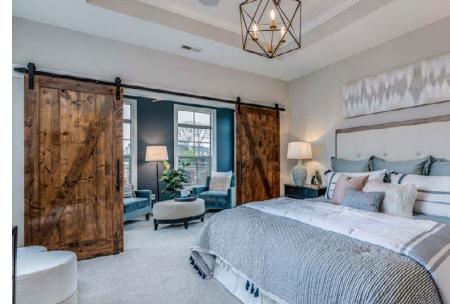

## Palasso

The Palazzo is revered for its design flexibility, luxurious options, and standard comforts. Possibilities abound from an upstairs bonus suite, walk-in spa shower, private den, restful sitting room, and much more. Regardless of the options you choose, the Palazzo is a warm and lively home energized by abundant living space, contemporary amenities, and natural light. Thanks to its flexibility and elegance, the Palazzo is the perfect fit for all personalities and lifestyles.

# Palasso

- 2-3 bedrooms
- 2-3 bathrooms
- 1,518-2,027 square feet
- Private outdoor courtyard
- 1st floor owner's suite
- · Gourmet kitchen with island
- 4-season sunroom (optional)
- 2nd floor bonus suite (optional)
- Sitting room, screened porch or covered porch off owner's suite (optional)
- Universal design available
  - Widened doorways/hallways
  - Zero threshold entry
  - Zero threshold shower/walk-in shower