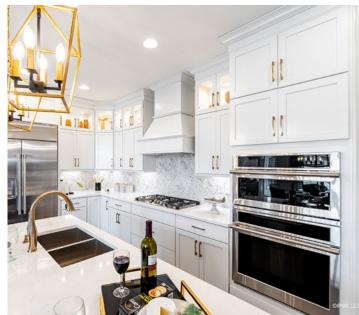

## Palasso

The Palazzo is revered for its design flexibility, luxurious options, and standard comforts. Possibilities abound from an upstairs bonus suite, walk-in spa shower, private den, restful sitting room, and much more. Regardless of the options you choose, the Palazzo is a warm and lively home energized by abundant living space, contemporary amenities, and natural light. Thanks to its flexibility and elegance, the Palazzo is the perfect fit for all personalities and lifestyles.

# Palasso

- 2-3 bedrooms
- 2-3 bathrooms
- 1,518-2,027 square feet
- Private outdoor courtyard
- 1st floor owner's suite
- · Gourmet kitchen with island
- 4-season sunroom (optional)
- 2nd floor bonus suite (optional)
- Sitting room, screened porch or covered porch off owner's suite (optional)
- Universal design available
  - Widened doorways/hallways
  - Zero threshold entry
  - Zero threshold shower/walk-in shower