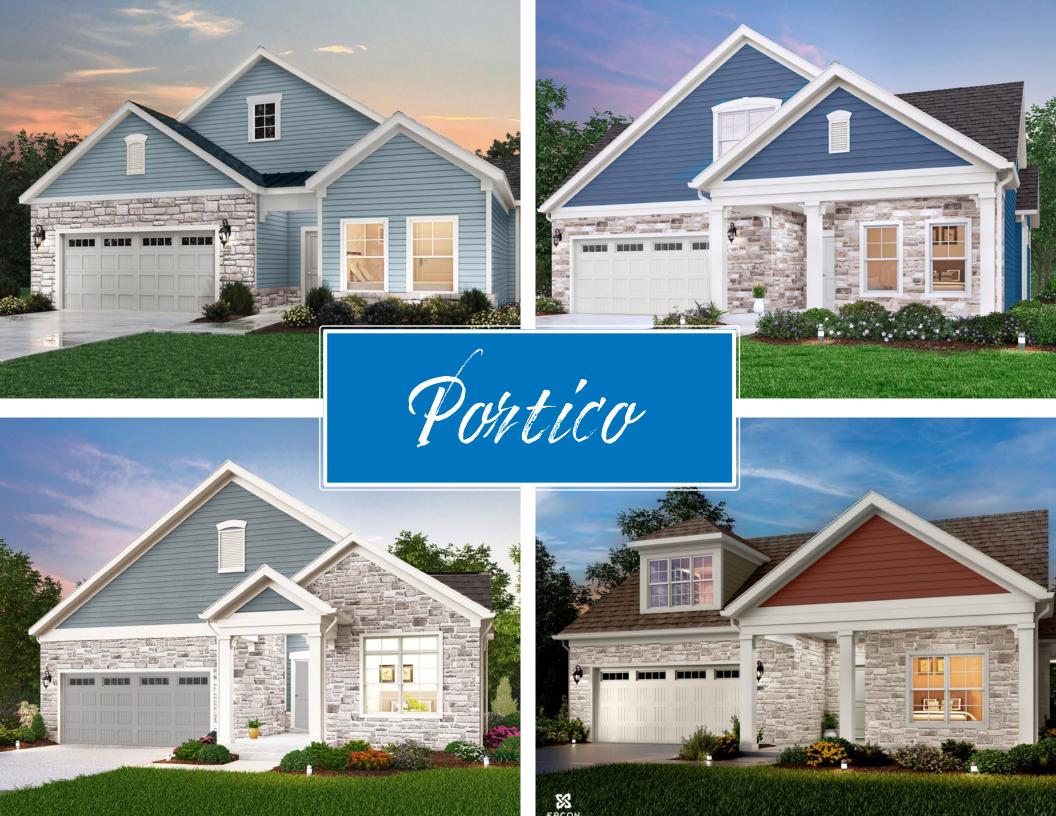

## Pottico

The Portico is a beautiful and striking home designed with functional excellence to promote easy manageability. It offers intelligent features including a conveniently located laundry room, generous storage space, and the added versatility of a bonus suite perfect for a guest room. All things considered, the Portico provides a luxurious yet casual living experience that caters to your lifestyle desires.

## Portico

- 2-3 bedrooms
- 2-3 bathrooms
- 1,775-2,501 square feet
- Private outdoor courtyard
- Gourmet kitchen with island
- 1st floor owner's suite
- Den
- Generous storage space
- · 4-season sunroom in lieu of den
- 2nd floor bonus suite (optional)
- Sitting room or covered screen porch (optional)
- · Universal design available
  - Widened doorways/hallways
  - Zero threshold entry
  - Zero threshold shower/walk-in shower