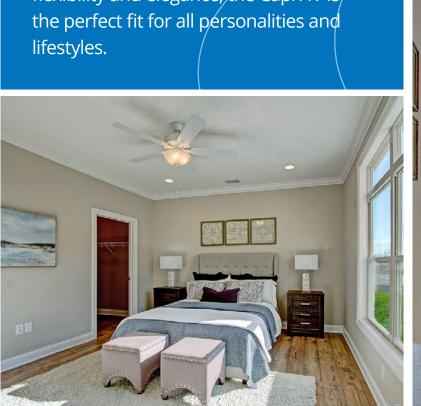

### CaphiIV

The Capri IV delivers a remarkable living experience built to please the lifestyle you crave. Multiple large bedrooms and a flexible living room allows you to live your lifestyle without limits. The Capri IV is a true single-level, open architecture home that makes efficient use of space and channels natural light. Thanks to its flexibility and elegance, the Capri IV is the perfect fit for all personalities and lifestyles.

## CaphiTV

- 2-3 bedrooms
- 2-3 bathrooms
- 1,418-1,925 square feet
- Private outdoor courtyard
- First floor owner's suite
- · Gourmet kitchen with island
- 2nd floor bonus suite (optional)
- 4-season room (optional)
- Universal design available
  - Widened doorways/hallways
  - Zero threshold entry
  - Zero threshold shower/walk-in shower