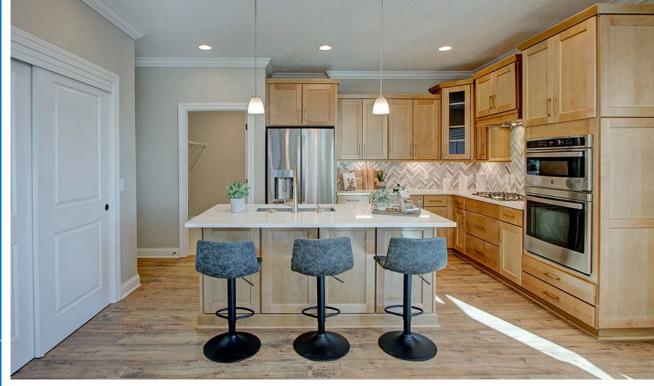

### CaphiIV

The Capri IV delivers a remarkable living experience built to please the lifestyle you crave. Multiple large bedrooms and a flexible living room allows you to live your lifestyle without limits. The Capri IV is a true single-level, open architecture home that makes efficient use of space and channels natural light. Thanks to its flexibility and elegance, the Capri IV is the perfect fit for all personalities and lifestyles.

## CaphiTV

- 2-3 bedrooms
- 2-3 bathrooms
- 1,418-1,925 square feet
- Private outdoor courtyard
- First floor owner's suite
- · Gourmet kitchen with island
- 2nd floor bonus suite (optional)
- 4-season room (optional)
- Universal design available
  - Widened doorways/hallways
  - Zero threshold entry
  - Zero threshold shower/walk-in shower