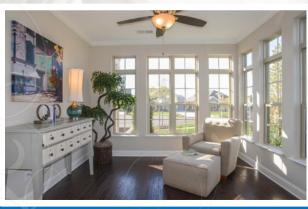

#### Universal Design

Our homes are designed to support your lifestyle as you age in place. This means wider doorways and hallways, zero threshold entries, and an open floorplan.

Take back your free time with an HOA maintained community. That means we'll handle the mowing, mulching, edging, raking, and snow removal.

## CaphiTV

- 2-3 bedrooms
- 2-3 bathrooms
- 1,418-1,925 square feet
- Private outdoor courtyard
- First floor owner's suite
- · Gourmet kitchen with island
- 2nd floor bonus suite (optional)
- 4-season room (optional)
- Universal design available
  - Widened doorways/hallways
  - Zero threshold entry
  - Zero threshold shower/walk-in shower