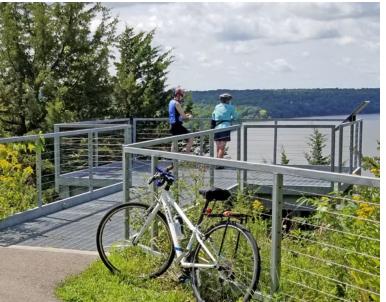

## Hastings

A scenic town on the riverbanks of the Mississippi, Hastings, Minnesota offers small town charm with big city conveniences. The vibrant downtown is lined with historic buildings that contain unique shops, restaurants, and services. Levee Park, right on the river, will keep you busy all year round with organized events and activities. Residents have quick access to over 30 miles of paved trails that include sweeping river views-and a hidden waterfall. And for your convenience, an Allina hospital + clinics, Walmart, Cub, Walgreens, CVS, and numerous other national chains can be found throughout the city.