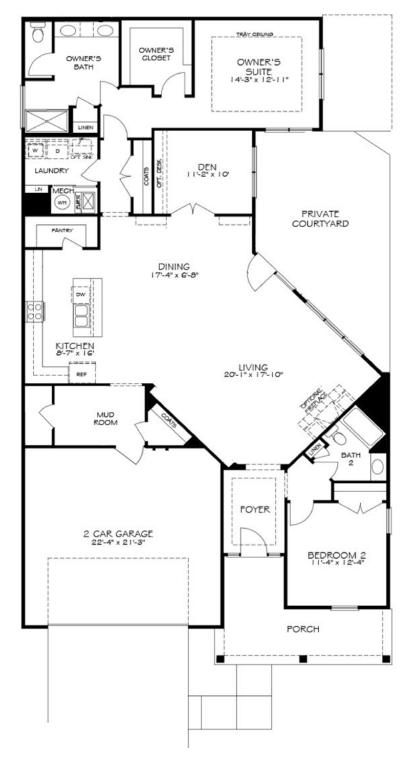

### CaphiIV

The Capri IV delivers a remarkable living experience built to please the lifestyle you crave. Multiple large bedrooms and a flexible living room allows you to live your lifestyle without limits. The Capri IV is a true single-level, open architecture home that makes efficient use of space and channels natural light. Thanks to its flexibility and elegance, the Capri IV is the perfect fit for all personalities and lifestyles.

## CaphiTV

- 2-3 bedrooms
- 2-3 bathrooms
- 1,418-1,925 square feet
- Private outdoor courtyard
- First floor owner's suite
- · Gourmet kitchen with island
- 2nd floor bonus suite (optional)
- 4-season room (optional)
- Universal design available
  - Widened doorways/hallways
  - Zero threshold entry
  - Zero threshold shower/walk-in shower