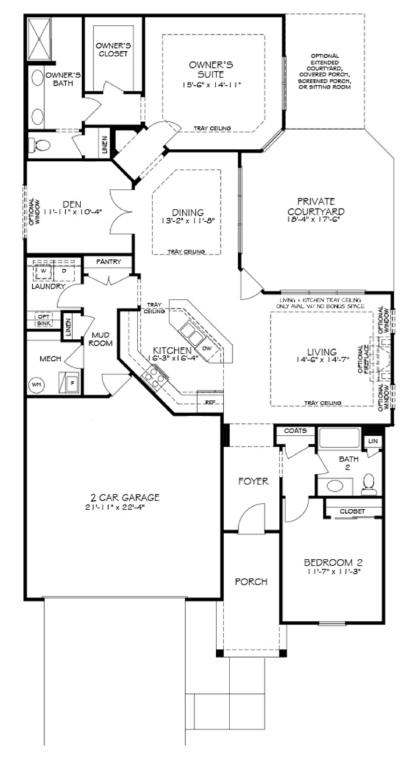

# Promenade

The Promenade III is an elegant, open home with plenty of room for your oversized sofas and your dining room furniture. The gourmet kitchen with center island and pantry make it the ideal place to have a quick meal or prepare a grand feast for family and friends. An optional bonus suite adds flexibility and comfort for guests.

# Promenade

- 2-4 bedrooms
- 2-3 bathrooms
- 2,058-2,832 square feet
- Private outdoor courtyard
- 1st floor owner's suite
- Gourmet kitchen with island
- Den (or 4-season sunroom)
- Mudroom
- Generous storage space
- 2nd floor bonus suite (optional)
- Sitting room or covered screen porch (optional)
- · Universal design available
  - Widened doorways/hallways
  - Zero threshold entry
  - Zero threshold shower/walk-in shower