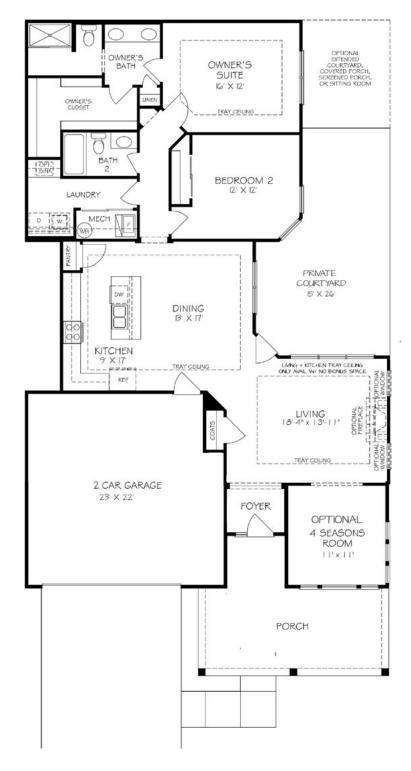

### CaphiIV

The Capri IV delivers a remarkable living experience built to please the lifestyle you crave. Multiple large bedrooms and a flexible living room allows you to live your lifestyle without limits. The Capri IV is a true single-level, open architecture home that makes efficient use of space and channels natural light. Thanks to its flexibility and elegance, the Capri IV is the perfect fit for all personalities and lifestyles.

## CaphiTV

- 2-3 bedrooms
- 2-3 bathrooms
- 1,418-1,925 square feet
- Private outdoor courtyard
- First floor owner's suite
- · Gourmet kitchen with island
- 2nd floor bonus suite (optional)
- 4-season room (optional)
- Universal design available
  - Widened doorways/hallways
  - Zero threshold entry
  - Zero threshold shower/walk-in shower