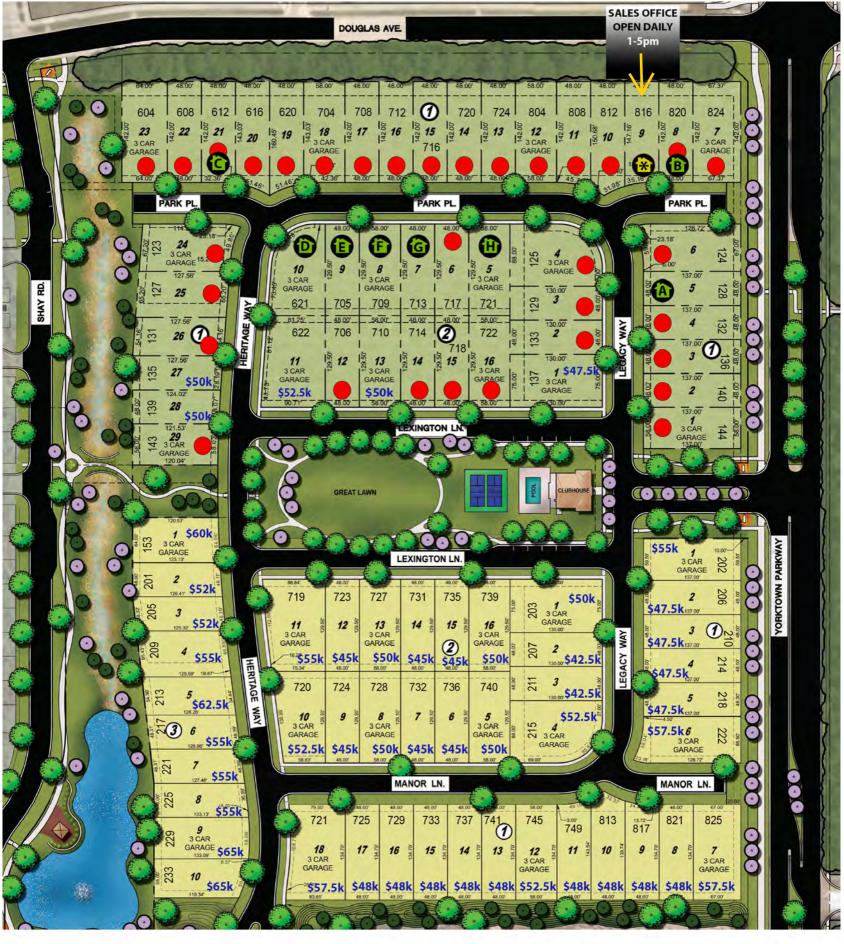

## Model & Showcase Home Details

|    | Address                          | Plan              | Price     | Description                                                                         | Availability        |
|----|----------------------------------|-------------------|-----------|-------------------------------------------------------------------------------------|---------------------|
| *. | *sales office-<br>816 Park Place | Verona            | \$482,903 | 2261 sq ft, 2 Bed, 2 Bath, Sitting Room<br>Concrete Safe Room                       | AVAILABLE<br>NOW    |
| А  | 128 Legacy Way                   | Portico +         | \$449,475 | 2016 sq ft, 2 Bed, 2 Bath,<br>Sitting Room, ICF Storm Room                          | AVAILABLE<br>NOW    |
| В  | 820 Park Place                   | Torino II         | \$453,046 | 2182 sq ft, 2 Bed, 2 Bath, Sitting<br>Room, Covered Patio                           | CONTRACT<br>PENDING |
| C  | 612 Park Place                   | Torino II         | \$466,332 | 2182 sq ft, 2 Bed, 2 Bath, Sitting<br>Room, Covered Patio, ICF Room                 | CONTRACT<br>PENDING |
| D  | 621 Park Place                   | Casina            | \$533,214 | 2262 sq ft, 2 Bed, 2 Bath, Sitting Room,<br>ICF Room, Butler's Pantry, 3-Car Garage | AVAILABLE<br>NOW    |
| E  | 705 Park Place                   | Promenade         | \$447,209 | 2100 sq ft, 2 Bed, 2 Bath, ICF Room,<br>Sitting Room, Four Seasons Room             | AVAILABLE NOW       |
| F  | 709 Park Place                   | Portico<br>Tandem | \$428,459 | 1893 sq ft, 2 Bed, 2 Bath, Sitting Room,<br>ICF Room, Oversized 3-Car Garage        | AVAILABLE<br>NOW    |
| G  | 713 Park Place                   | Salerno II        | \$368,812 | 1803 sq ft, 2 Bed, 2 Bath,<br>Unique Floor Plan                                     | AVAILABLE<br>NOW    |
| H  | 721 Park Place                   | Portico +         | \$467,046 | 2016 sq ft, 2 Bed, 2 Bath, Sitting Room,<br>3-Car Garage, Spring Parade Home        | AVAILABLE<br>NOW    |