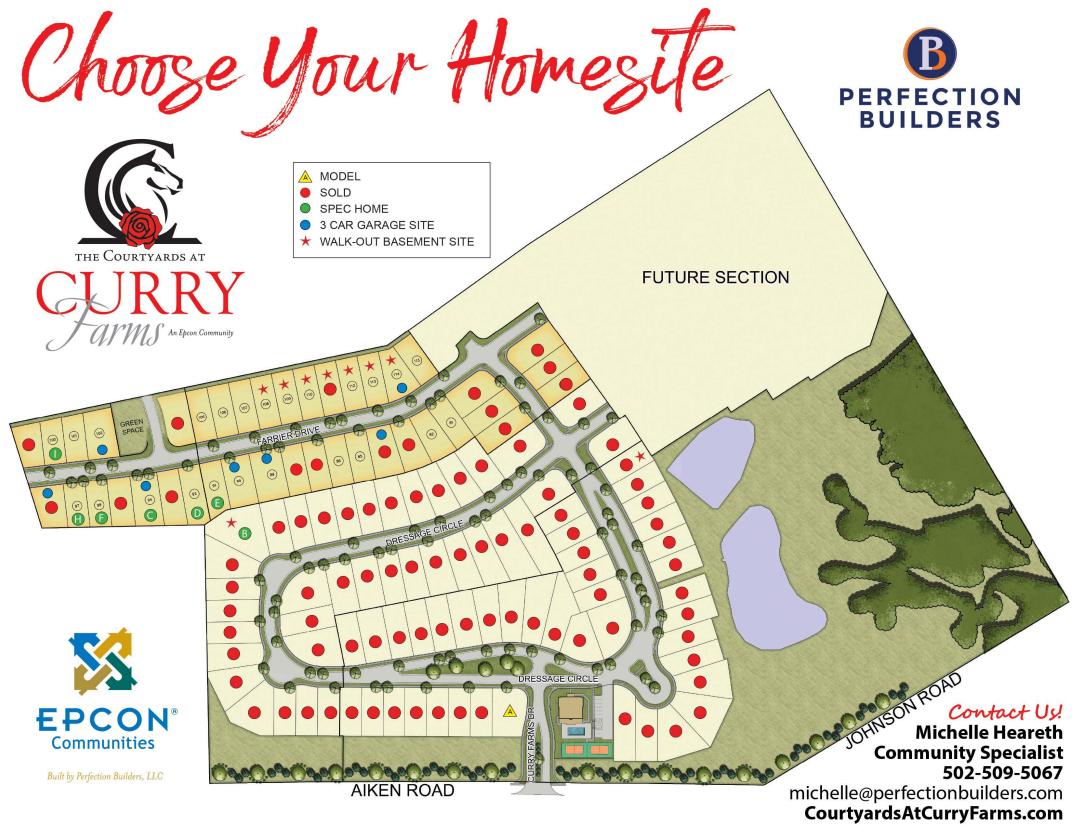

## **Showcase & Model Home Details**

|   | Address           | Plan      | Price     | Description                                                    | Availability          |
|---|-------------------|-----------|-----------|----------------------------------------------------------------|-----------------------|
| А | 1900 Dressage Cir | Promenade | \$630,000 | 2100 sq ft Main Floor + 764 sq ft<br>Bonus Suite, 3 Bed 3 Bath | Model<br>Not For Sale |
| В | 2000 Dressage     | Capri IV  | \$535,250 | Walkout Basement,<br>Extended Living Room                      | Available             |