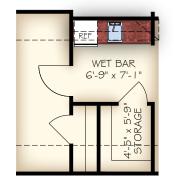

OPTIONAL COVERED PORCH (DELETES LANDSCAPE BED CUT OUTS) OPTIONAL BEDROOM 3 ILO DEN

OPT. BONUS ROOM WET BAR

OPTIONAL WALK-IN SHOWER

OPTIONAL MUDROOM EXTENDED GARAGE

OPTIONAL MUDROOM HALF BATH

COLUMBUS - PROMENADE III REV. 03.23 2019 IP86, LLC