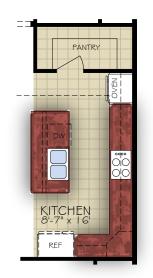

BONUS ROOM SECOND FLOOR PLAN

OPTIONAL L-SHAPED SHOWER LAYOUT WITH ZERO THRESHOLD OPTIONAL UNIVERSAL SHOWER LAYOUT WITH ZERO THRESHOLD

OPTIONAL DELUXE KITCHEN

COLUMBUS - PROMENADE III REV. 03.23 2019 IP86, LLC