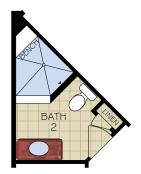

BONUS ROOM SECOND FLOOR PLAN

OPTIONAL L-SHAPED SHOWER LAYOUT WITH ZERO THRESHOLD OPTIONAL UNIVERSAL SHOWER LAYOUT WITH ZERO THRESHOLD

OPTIONAL DELUXE KITCHEN

COLUMBUS - PROMENADE III REV. 03.23 2019 IP86, LLC

OPTIONAL COVERED PORCH (DELETES LANDSCAPE BED CUT OUTS) OPTIONAL BEDROOM 3 ILO DEN

OPT. BONUS ROOM WET BAR

OPTIONAL WALK-IN SHOWER

OPTIONAL MUDROOM EXTENDED GARAGE

OPTIONAL MUDROOM HALF BATH

COLUMBUS - PROMENADE III REV. 03.23 2019 IP86, LLC