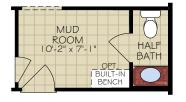

OPTIONAL COVERED PORCH (DELETES LANDSCAPE BED CUT OUTS) OPTIONAL BEDROOM 3 ILO DEN

OPT. BONUS ROOM WET BAR

OPTIONAL WALK-IN SHOWER

OPTIONAL MUDROOM EXTENDED GARAGE

OPTIONAL MUDROOM HALF BATH

COLUMBUS - PROMENADE III REV. 03.23 2019 IP86, LLC