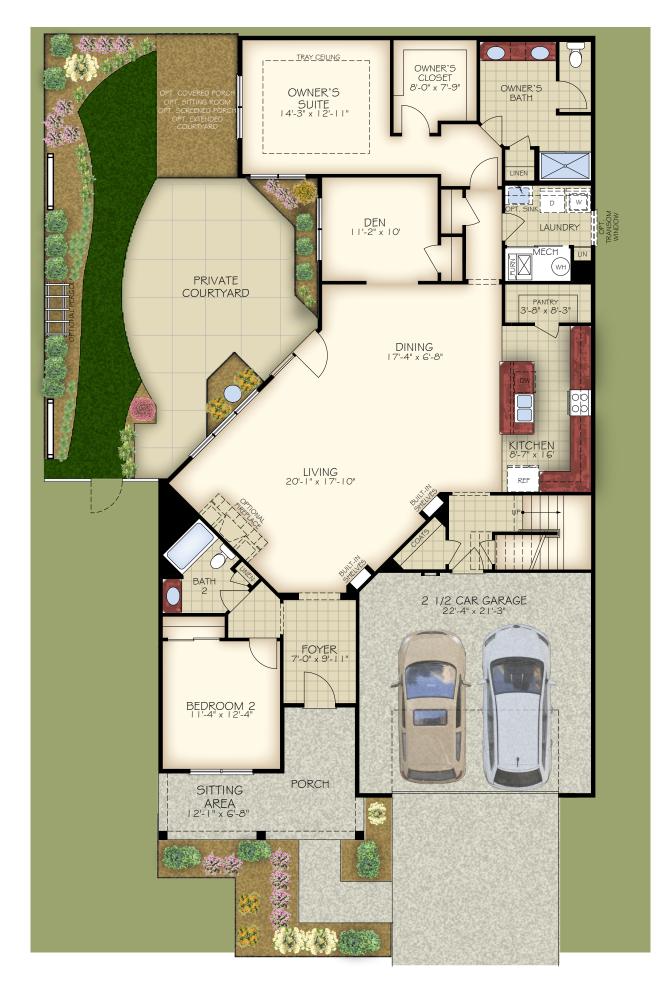

OPTIONAL COVERED PORCH (DELETES LANDSCAPE BED CUT OUTS) OPTIONAL BEDROOM 3 ILO DEN

OPT. BONUS ROOM WET BAR

OPTIONAL WALK-IN SHOWER

OPTIONAL MUDROOM EXTENDED GARAGE

OPTIONAL MUDROOM HALF BATH

COLUMBUS - PROMENADE III REV. 03.23 2019 IP86, LLC