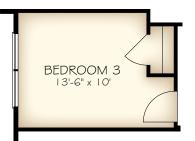

OPTIONAL COVERED PORCH (DELETES LANDSCAPE BED CUT OUTS) OPTIONAL BEDROOM 3 ILO DEN

OPT. BONUS ROOM WET BAR

OPTIONAL WALK-IN SHOWER

OPTIONAL MUDROOM EXTENDED GARAGE

OPTIONAL MUDROOM HALF BATH

COLUMBUS - PROMENADE III REV. 03.23 2019 IP86, LLC