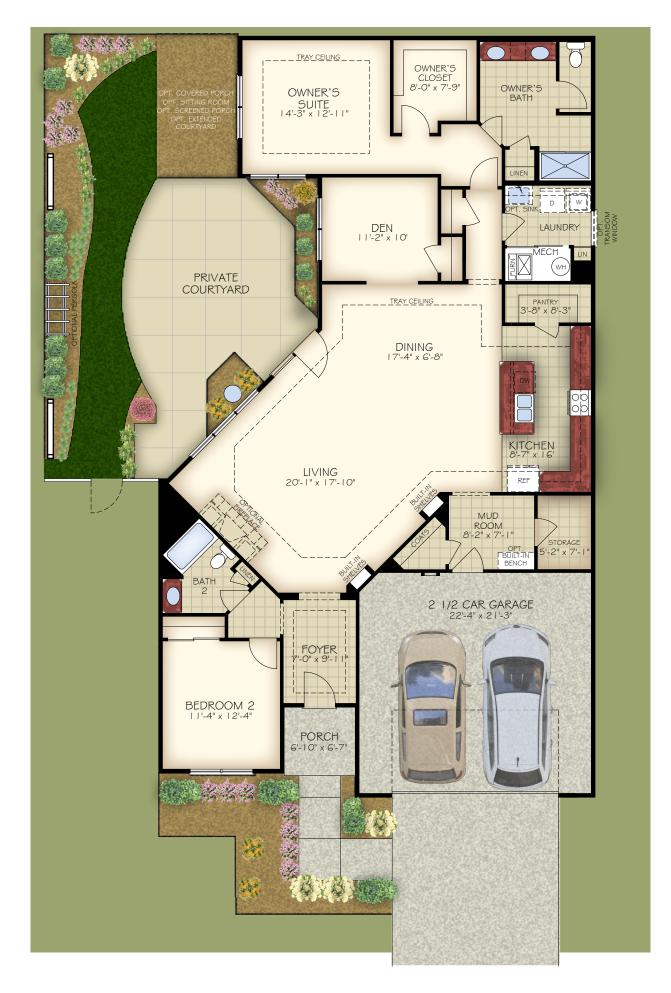

\*Optional courtyard features shown: Artificial turf, Landscaping, Trellis/Pergola, Plant walls (2), Water feature, and Stepping stone paths (Palazzo & Portico only) \*Note: Zero threshold is not available with a basement home. There will be a threshold included.

OPTIONAL COVERED PORCH (DELETES LANDSCAPE BED CUT OUTS) OPTIONAL BEDROOM 3 ILO DEN

OPT. BONUS ROOM WET BAR

OPTIONAL WALK-IN SHOWER

OPTIONAL MUDROOM EXTENDED GARAGE

OPTIONAL MUDROOM HALF BATH

COLUMBUS - PROMENADE III REV. 03.23 2019 IP86, LLC