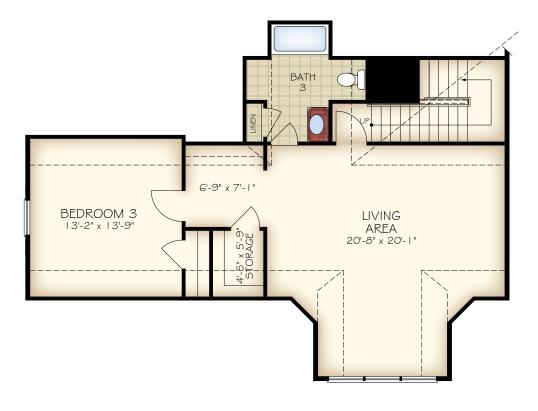

BONUS ROOM SECOND FLOOR PLAN

OPTIONAL L-SHAPED SHOWER LAYOUT WITH ZERO THRESHOLD OPTIONAL UNIVERSAL SHOWER LAYOUT WITH ZERO THRESHOLD

OPTIONAL DELUXE KITCHEN

COLUMBUS - PROMENADE III REV. 03.23 2019 IP86, LLC