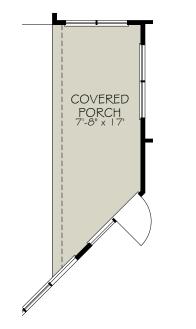

OPTIONAL COVERED PORCH (DELETES LANDSCAPE BED CUT OUTS) OPTIONAL BEDROOM 3 ILO DEN

OPT. BONUS ROOM WET BAR

OPTIONAL WALK-IN SHOWER

OPTIONAL MUDROOM EXTENDED GARAGE

OPTIONAL MUDROOM HALF BATH

COLUMBUS - PROMENADE III REV. 03.23 2019 IP86, LLC