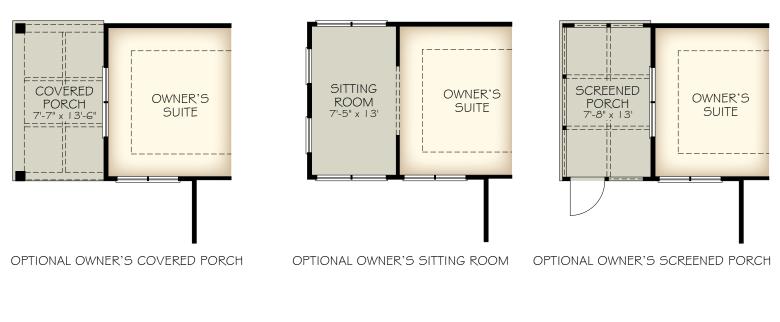

OPTIONAL COVERED PORCH (DELETES LANDSCAPE BED CUT OUTS) OPTIONAL BEDROOM 3 ILO DEN

OPT. BONUS ROOM WET BAR

OPTIONAL WALK-IN SHOWER

OPTIONAL MUDROOM EXTENDED GARAGE

OPTIONAL MUDROOM HALF BATH

COLUMBUS - PROMENADE III REV. 03.23 2019 IP86, LLC