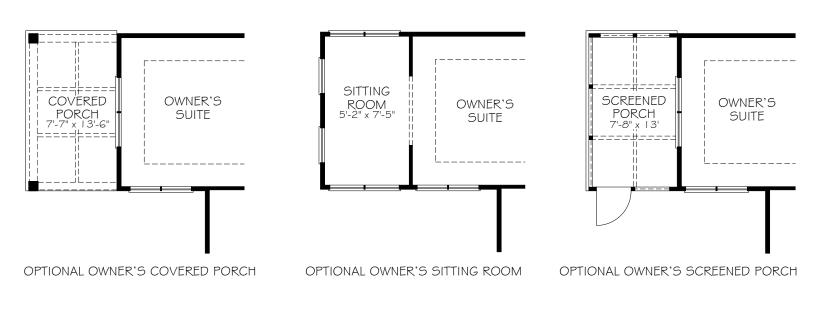

OPTIONAL COVERED PORCH (DELETES LANDSCAPE BED CUT OUTS) OPTIONAL BEDROOM 3 ILO DEN

OPT. BONUS ROOM WET BAR

OPTIONAL WALK-IN SHOWER

OPTIONAL MUDROOM EXTENDED GARAGE

OPTIONAL MUDROOM HALF BATH

COLUMBUS - PROMENADE III REV. 07.22 © IP86, LLC 2022