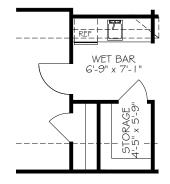

OPTIONAL COVERED PORCH (DELETES LANDSCAPE BED CUT OUTS) OPTIONAL BEDROOM 3 ILO DEN

OPT. BONUS ROOM WET BAR

OPTIONAL WALK-IN SHOWER

OPTIONAL MUDROOM EXTENDED GARAGE

OPTIONAL MUDROOM HALF BATH

COLUMBUS - PROMENADE III REV. 07.22 © IP86, LLC 2022