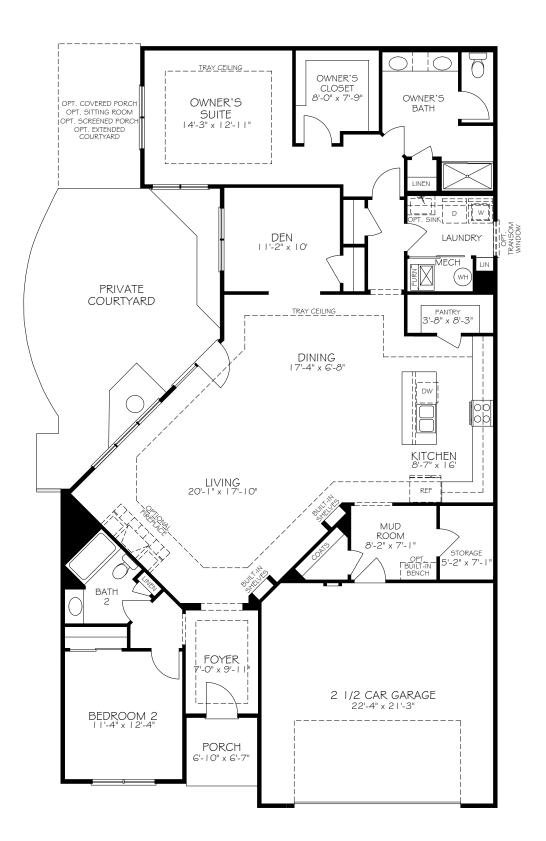

COLUMBUS - PROMENADE III REV. 07.22

© IP86, LLC 2022

\*Optional courtyard features shown: Artificial turf, Landscaping, Trellis/Pergola, Plant walls (2), Water feature, and Stepping stone paths (Palazzo & Portico only) \*Note: Zero threshold is not available with a basement home. There will be a threshold included.

OPTIONAL COVERED PORCH (DELETES LANDSCAPE BED CUT OUTS) OPTIONAL BEDROOM 3 ILO DEN

OPT. BONUS ROOM WET BAR

OPTIONAL WALK-IN SHOWER

OPTIONAL MUDROOM EXTENDED GARAGE

OPTIONAL MUDROOM HALF BATH

COLUMBUS - PROMENADE III REV. 07.22 © IP86, LLC 2022