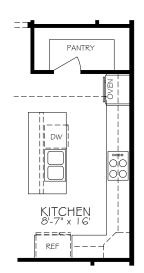

BONUS ROOM SECOND FLOOR PLAN

COLUMBUS - PROMENADE III BONUS REV. 07.22 © IP86, LLC 2022

OPTIONAL L-SHAPED SHOWER LAYOUT WITH ZERO THRESHOLD

OPTIONAL UNIVERSAL SHOWER LAYOUT WITH ZERO THRESHOLD

OPTIONAL DELUXE KITCHEN