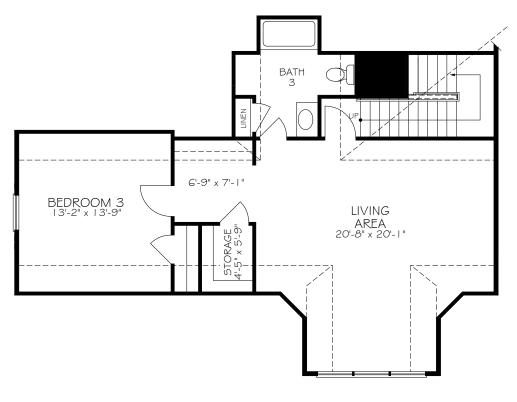

BONUS ROOM SECOND FLOOR PLAN

COLUMBUS - PROMENADE III BONUS REV. 07.22 © IP86, LLC 2022

OPTIONAL L-SHAPED SHOWER LAYOUT WITH ZERO THRESHOLD

OPTIONAL UNIVERSAL SHOWER LAYOUT WITH ZERO THRESHOLD

OPTIONAL DELUXE KITCHEN