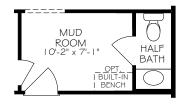

OPTIONAL COVERED PORCH (DELETES LANDSCAPE BED CUT OUTS) OPTIONAL BEDROOM 3 ILO DEN

OPT. BONUS ROOM WET BAR

OPTIONAL WALK-IN SHOWER

OPTIONAL MUDROOM EXTENDED GARAGE

OPTIONAL MUDROOM HALF BATH

COLUMBUS - PROMENADE III REV. 07.22 © IP86, LLC 2022