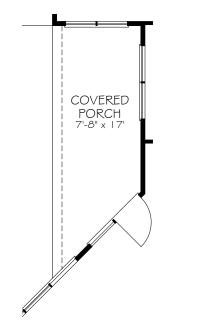

OPTIONAL COVERED PORCH (DELETES LANDSCAPE BED CUT OUTS) OPTIONAL BEDROOM 3 ILO DEN

OPT. BONUS ROOM WET BAR

OPTIONAL WALK-IN SHOWER

OPTIONAL MUDROOM EXTENDED GARAGE

OPTIONAL MUDROOM HALF BATH

COLUMBUS - PROMENADE III REV. 07.22 © IP86, LLC 2022