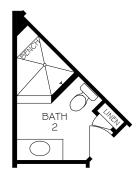

BONUS ROOM SECOND FLOOR PLAN

COLUMBUS - PROMENADE III BONUS REV. 07.22 © IP86, LLC 2022

OPTIONAL L-SHAPED SHOWER LAYOUT WITH ZERO THRESHOLD

OPTIONAL UNIVERSAL SHOWER LAYOUT WITH ZERO THRESHOLD

OPTIONAL DELUXE KITCHEN

OPTIONAL COVERED PORCH (DELETES LANDSCAPE BED CUT OUTS) OPTIONAL BEDROOM 3 ILO DEN

OPT. BONUS ROOM WET BAR

OPTIONAL WALK-IN SHOWER

OPTIONAL MUDROOM EXTENDED GARAGE

OPTIONAL MUDROOM HALF BATH

COLUMBUS - PROMENADE III REV. 07.22 © IP86, LLC 2022