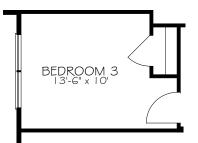

OPTIONAL COVERED PORCH (DELETES LANDSCAPE BED CUT OUTS) OPTIONAL BEDROOM 3 ILO DEN

OPT. BONUS ROOM WET BAR

OPTIONAL WALK-IN SHOWER

OPTIONAL MUDROOM EXTENDED GARAGE

OPTIONAL MUDROOM HALF BATH

COLUMBUS - PROMENADE III REV. 07.22 © IP86, LLC 2022