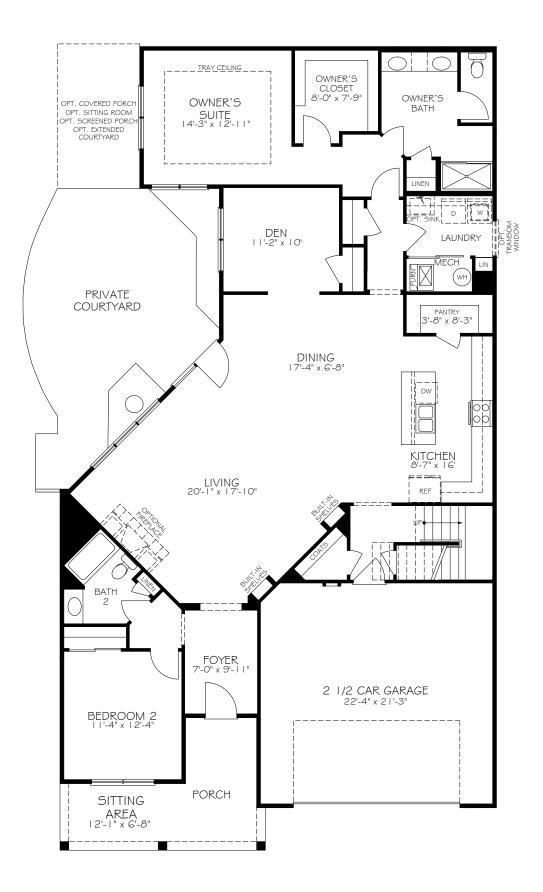

COLUMBUS - PROMENADE III REV. 07.22

© IP86, LLC 2022

\*Optional courtyard features shown: Artificial turf, Landscaping, Trellis/Pergola, Plant walls (2), Water feature, and Stepping stone paths (Palazzo & Portico only) \*Note: Zero threshold is not available with a basement home. There will be a threshold included.

OPTIONAL COVERED PORCH (DELETES LANDSCAPE BED CUT OUTS) OPTIONAL BEDROOM 3 ILO DEN

OPT. BONUS ROOM WET BAR

OPTIONAL WALK-IN SHOWER

OPTIONAL MUDROOM EXTENDED GARAGE

OPTIONAL MUDROOM HALF BATH

COLUMBUS - PROMENADE III REV. 07.22 © IP86, LLC 2022