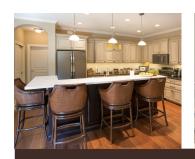

#### Interior Features

Enjoy all the convenience of single-story living, plus thoughtfully planned privacy features accenting each home. We've considered your view from every angle. So no matter which way you look out, the view from your home will be beautiful.

- 9 foot ceilings throughout
- 10 foot tray in owner's suite, living room, dining room and kitchen
- Tray ceiling varies when Bonus suite is added
- Courtyard views from the owner's suite, dining room, kitchen and living room
- Interior spaces flooded with natural light
- Fully equipped energy efficient, stainless steel appliances
- Kitchen island and pantry
- Granite or Quartz countertops in Kitchen
- Gourmet kitchen cabinetry
- Fireplace in living room with granite hearth and surround
- Hardwood floors in kitchen, dining room, living room and foyer
- Large owner's suite with walk-in closet and private bath
- Brushed stainless steel or oil rubbed bronze plumbing fixtures
- Adult height vanities in baths
- Walk-in (no curb) owner's suite shower
- Expansive laundry room
- Spacious den
- Sitting room, covered porch or screened porch (optional)
- Sq. Ft. range 1,916 2,762