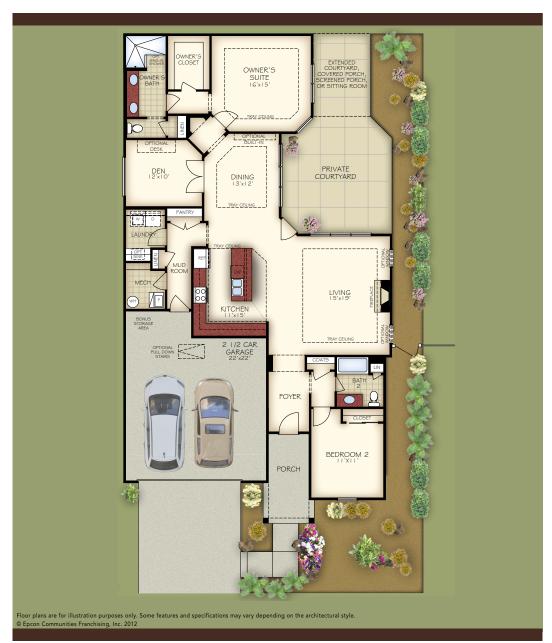

# Portico + 2 BEDROOM - DEN - 2 BATHROOM - 2.5 GARAGE

Some features and specifications may vary depending on the architectural style and community.

#### **Exterior Features**

The Portico + is a beautifully designed, free-standing home on a boutique-style home site. Each home includes access to your very own private courtyard.

- Traditional high pitch roof
- Cultured stone front (elevation dependent)
- Low-E glass windows
- Covered entryway
- · Spacious enclosed private courtyard
- 2.5 car garage
- Architecturally designed landscape package
- Decorative fencing at courtyard (lot dependent)
- Select your curb appeal with a hip or gable roof
- Optional front porch
- Architectural shingles (dimensional)
- Leaded glass entry door
- Carriage style insulated garage door
- Sitting room, covered porch or screened porch (optional)

#### Interior Features

Enjoy all the convenience of single-story living, plus thoughtfully planned privacy features accenting each home. We've considered your view from every angle. So no matter which way you look out, the view from your home will be beautiful.

- 9 foot ceilings throughout
- 10 foot tray in owner's suite, living room, dining room and kitchen
- Tray ceiling varies when Bonus suite is added
- Courtyard views from the owner's suite, dining room, kitchen and living room
- Interior spaces flooded with natural light
- Fully equipped energy efficient, stainless steel appliances
- Kitchen island and pantry
- Granite or Quartz countertops in Kitchen
- Gourmet kitchen cabinetry
- Fireplace in living room with granite hearth and surround
- Hardwood floors in kitchen, dining room, living room and foyer
- Large owner's suite with walk-in closet and private bath
- Brushed stainless steel or oil rubbed bronze plumbing fixtures
- Adult height vanities in baths
- Walk-in (no curb) owner's suite shower
- Expansive laundry room
- Spacious den
- Sitting room, covered porch or screened porch (optional)
- Sq. Ft. range 1,916 2,762