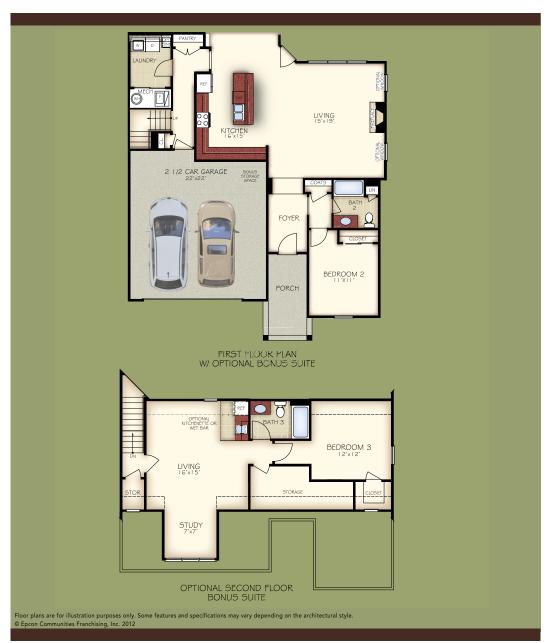

## Portico + BONUS SUITE

#### **Bonus Suite Features**

- Spacious Bedroom
- Private bathroom
- Open living room
- Two additional storage closets
- Kitchenette available
- Wet bar available

#### **Bonus Suite Uses**

- Home Office
- Game room
- Craft room
- Additional guest quarters

**Bonus Suite Price** 