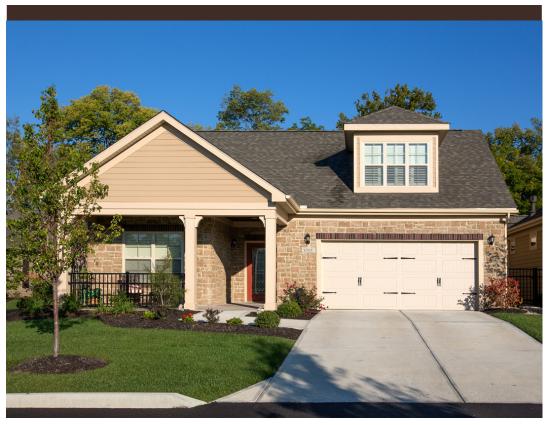

#### **Exterior Features**

The Portico + is a beautifully designed, free-standing home on a boutique-style home site. Each home includes access to your very own private courtyard.

- Traditional high pitch roof
- Cultured stone front (elevation dependent)
- Low-E glass windows
- Covered entryway
- · Spacious enclosed private courtyard
- 2.5 car garage
- Architecturally designed landscape package
- Decorative fencing at courtyard (lot dependent)
- Select your curb appeal with a hip or gable roof
- Optional front porch
- Architectural shingles (dimensional)
- Leaded glass entry door
- Carriage style insulated garage door
- Sitting room, covered porch or screened porch (optional)

## Portico +

### 2 BEDROOM - DEN - 2 BATHROOM - 2.5 GARAGE