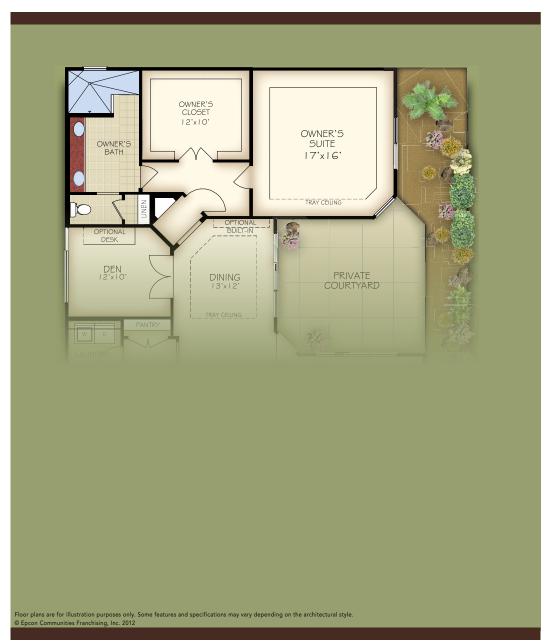

# Portico + DELUXE OWNER'S SUITE

#### Deluxe Owner's Suite

- 215 additional Sq. Ft. of living space
- Enlarged walk-in closet
- Enlarged owner's bedroom
- Enlarged owner's bath

Deluxe Suite Price