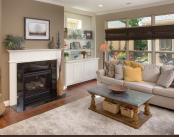

#### Interior Features

Enjoy all the convenience of single-story living, plus thoughtfully planned privacy features accenting each home. We've considered your view from every angle. So no matter which way you look out, the view from your home will be beautiful.

- 9 foot ceilings throughout
- 10 foot tray in owner's suite, living room, dining room and kitchen
- Tray ceiling varies when Bonus suite is added
- Courtyard views from the owner's suite, dining room, kitchen and living room
- Interior spaces flooded with natural light
- Fully equipped energy efficient, stainless steel appliances
- Kitchen island and pantry
- Granite or Quartz countertops in Kitchen
- Gourmet kitchen cabinetry
- Fireplace in living room with granite hearth and surround
- Hardwood floors in kitchen, dining room, living room and foyer
- Large owner's suite with walk-in closet and private bath
- Brushed stainless steel or oil rubbed bronze plumbing fixtures
- Adult height vanities in baths
- Walk-in (no curb) owner's suite shower
- Expansive laundry room
- Spacious den
- Sitting room, covered porch or screened porch (optional)
- Sq. Ft. range 1,916 2,762