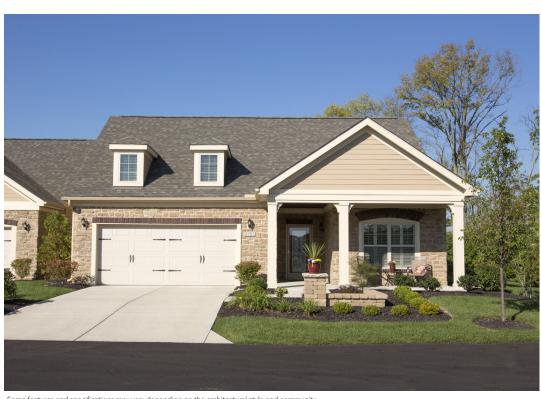

#### **Exterior Features**

The Portico is a beautifully designed, free-standing home on a boutique-style home site. Each home includes access to your very own private courtyard.

- Traditional high pitch roof
- Cultured stone front (elevation dependent)
- Low-E glass windows
- Covered entryway
- Spacious enclosed private courtyard
- 2.5 car garage
- Architecturally designed landscape package
- Decorative fencing at courtyard (lot dependent)
- Select your curb appeal with a hip or gable roof
- Optional front porch
- Architectural shingles (dimensional)
- Leaded glass entry door
- Carriage style insulated garage door
- Sitting room, covered porch or screened porch (optional)