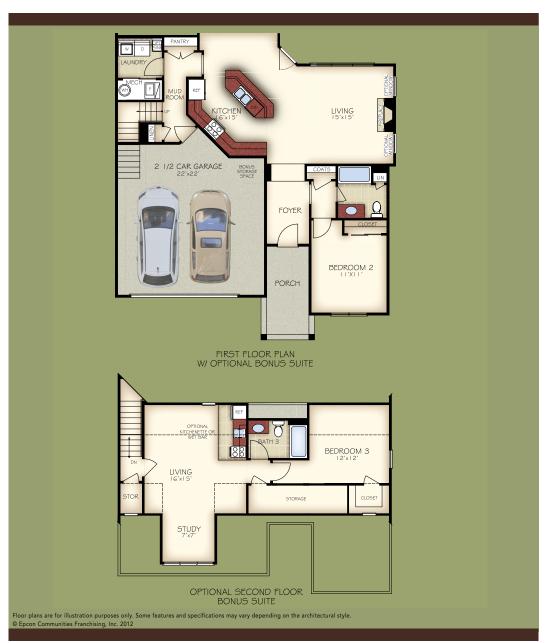

## Portico BONUS SUITE

#### **Bonus Suite Features**

- Spacious Bedroom
- Private bathroom
- Open living room
- Two additional storage closets
- Kitchenette available
- Wet bar available

#### **Bonus Suite Uses**

- Home Office
- Game room
- Craft room
- Additional guest quarters

**Bonus Suite Price** 