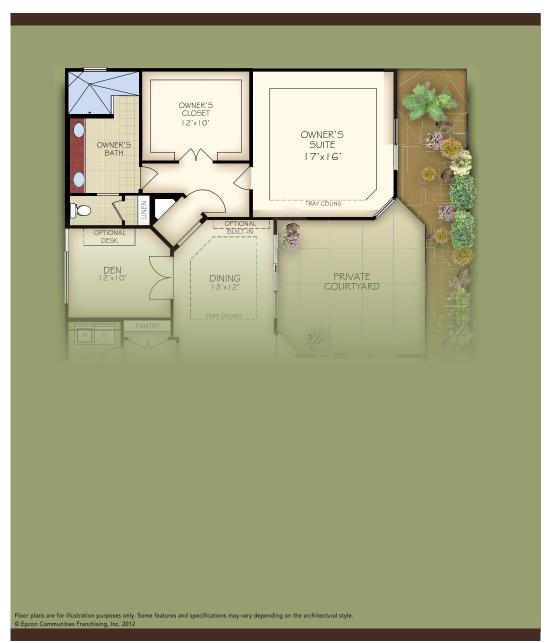

# Portico deluxe owner's suite

#### Deluxe Owner's Suite

- 215 additional Sq. Ft. of living space
- Enlarged walk-in closet
- Enlarged owner's bedroom
- Enlarged owner's bath

**Deluxe Suite Price** 