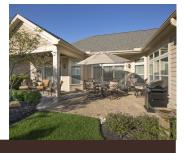

#### **Exterior Features**

The Portico is a beautifully designed, free-standing home on a boutique-style home site. Each home includes access to your very own private courtyard.

- Traditional high pitch roof
- Cultured stone front (elevation dependent)
- Low-E glass windows
- Covered entryway
- Spacious enclosed private courtyard
- 2.5 car garage
- Architecturally designed landscape package
- Decorative fencing at courtyard (lot dependent)
- Select your curb appeal with a hip or gable roof
- Optional front porch
- Architectural shingles (dimensional)
- Leaded glass entry door
- Carriage style insulated garage door
- Sitting room, covered porch or screened porch (optional)

- 9 foot ceilings throughout
- 10 foot tray in owner's suite, living room, dining room and kitchen
- Tray ceiling varies when Bonus suite is added
- Courtyard views from the owner's suite, dining room, kitchen and living room
- Interior spaces flooded with natural light
- Fully equipped energy efficient, stainless steel appliances
- Kitchen island and pantry
- Granite or Quartz countertops in Kitchen
- Gourmet kitchen cabinetry
- Fireplace in living room with granite hearth and
- Hardwood floors in kitchen, dining room, living room and fover
- Large owner's suite with walk-in closet and private bath
- Brushed stainless steel or oil rubbed bronze plumbing fixtures
- Adult height vanities in baths
- Walk-in (no curb) owner's suite shower
- Expansive laundry room
- Spacious den
- Sitting room, covered porch or screened porch
- Sq. Ft. range 1,776 2,600