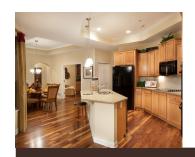

#### Interior Features

Enjoy all the convenience of single-story living, plus thoughtfully planned privacy features accenting each home. We've considered your view from every angle. So no matter which way you look out, the view from your home will be beautiful.

- 9 foot ceilings throughout
- 10 foot tray in owner's suite, living room, dining room and kitchen
- Tray ceiling varies when Bonus suite is added
- Courtyard views from the owner's suite, dining room, kitchen and living room
- Interior spaces flooded with natural light
- Fully equipped energy efficient, stainless steel appliances
- Kitchen island and pantry
- Granite or Quartz countertops in Kitchen
- Gourmet kitchen cabinetry
- Fireplace in living room with granite hearth and
- Hardwood floors in kitchen, dining room, living room and fover
- Large owner's suite with walk-in closet and private bath
- Brushed stainless steel or oil rubbed bronze plumbing fixtures
- Adult height vanities in baths
- Walk-in (no curb) owner's suite shower
- Expansive laundry room
- Spacious den
- Sitting room, covered porch or screened porch
- Sq. Ft. range 1,776 2,600