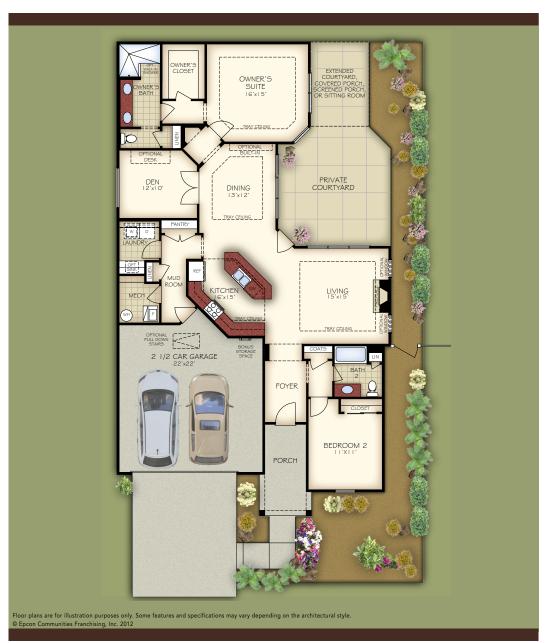

# Portico 2 BEDROOM - DEN - 2 BATHROOM - 2.5 CAR GARAGE

Some features and specifications may vary depending on the architectural style and community.

#### **Exterior Features**

The Portico is a beautifully designed, free-standing home on a boutique-style home site. Each home includes access to your very own private courtyard.

- Traditional high pitch roof
- Cultured stone front (elevation dependent)
- Low-E glass windows
- Covered entryway
- Spacious enclosed private courtyard
- 2.5 car garage
- Architecturally designed landscape package
- Decorative fencing at courtyard (lot dependent)
- Select your curb appeal with a hip or gable roof
- Optional front porch
- Architectural shingles (dimensional)
- Leaded glass entry door
- Carriage style insulated garage door
- Sitting room, covered porch or screened porch (optional)

#### Interior Features

Enjoy all the convenience of single-story living, plus thoughtfully planned privacy features accenting each home. We've considered your view from every angle. So no matter which way you look out, the view from your home will be beautiful.

- 9 foot ceilings throughout
- 10 foot tray in owner's suite, living room, dining room and kitchen
- Tray ceiling varies when Bonus suite is added
- Courtyard views from the owner's suite, dining room, kitchen and living room
- Interior spaces flooded with natural light
- Fully equipped energy efficient, stainless steel appliances
- Kitchen island and pantry
- Granite or Quartz countertops in Kitchen
- Gourmet kitchen cabinetry
- Fireplace in living room with granite hearth and
- Hardwood floors in kitchen, dining room, living room and fover
- Large owner's suite with walk-in closet and private bath
- Brushed stainless steel or oil rubbed bronze plumbing fixtures
- Adult height vanities in baths
- Walk-in (no curb) owner's suite shower
- Expansive laundry room
- Spacious den
- Sitting room, covered porch or screened porch
- Sq. Ft. range 1,776 2,600