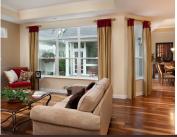

#### Interior Features

Enjoy all the convenience of single-story living, plus thoughtfully planned privacy features accenting each home. We've considered your view from every angle. So no matter which way you look out, the view from your home will be beautiful.

- 9 foot ceilings throughout
- 10 foot tray in owner's suite, living room, dining room and kitchen
- Tray ceiling varies when Bonus suite is added
- Courtyard views from the owner's suite, dining room, kitchen and living room
- Interior spaces flooded with natural light
- Fully equipped energy efficient, stainless steel appliances
- Kitchen island and pantry
- Granite or Quartz countertops in Kitchen
- Gourmet kitchen cabinetry
- Fireplace in living room with granite hearth and
- Hardwood floors in kitchen, dining room, living room and fover
- Large owner's suite with walk-in closet and private bath
- Brushed stainless steel or oil rubbed bronze plumbing fixtures
- Adult height vanities in baths
- Walk-in (no curb) owner's suite shower
- Expansive laundry room
- Spacious den
- Sitting room, covered porch or screened porch
- Sq. Ft. range 1,776 2,600