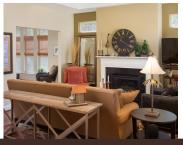

### Interior Features

Enjoy all the convenience of single-story living, plus thoughtfully planned privacy features accenting this home. We've considered your view from every angle. So no matter which way you look out, the view from your home will be beautiful.

- 9 foot ceilings throughout
- 10 foot tray in owner's suite, living room, dining room and kitchen
- Tray ceiling varies when Bonus suite is added
- Courtyard views from the owner's suite, quest bedroom, dining room, kitchen and living room
- Interior spaces flooded with natural light
- Fully equipped energy efficient, stainless steel appliances
- Kitchen island and pantry
- Granite or Quartz countertops in Kitchen
- Gourmet kitchen cabinetry
- Fireplace in living room with granite hearth and surround
- Hardwood floors in kitchen, dining room, living room and fover
- Large owner's suite with walk-in closet and private
- Brushed stainless steel or oil rubbed bronze. plumbing fixtures
- Adult height vanities in baths
- Walk-in (no curb) owner's suite shower
- Expansive laundry room
- 4-season room (optional)
- Sitting room, covered porch or screened porch (optional)
- Sq. Ft. range 1,587 2,275