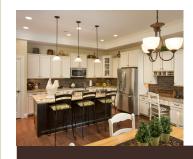

### Interior Features

Enjoy all the convenience of single-story living, plus thoughtfully planned privacy features accenting this home. We've considered your view from every angle. So no matter which way you look out, the view from your home will be beautiful.

- 9 foot ceilings throughout
- 10 foot tray in owner's suite, living room, dining room and kitchen
- Tray ceiling varies when Bonus suite is added
- Courtyard views from the owner's suite, quest bedroom, dining room, kitchen and living room
- Interior spaces flooded with natural light
- Fully equipped energy efficient, stainless steel appliances
- Kitchen island and pantry
- Granite or Quartz countertops in Kitchen
- Gourmet kitchen cabinetry
- Fireplace in living room with granite hearth and surround
- Hardwood floors in kitchen, dining room, living room and fover
- Large owner's suite with walk-in closet and private
- Brushed stainless steel or oil rubbed bronze. plumbing fixtures
- Adult height vanities in baths
- Walk-in (no curb) owner's suite shower
- Expansive laundry room
- 4-season room (optional)
- Sitting room, covered porch or screened porch (optional)
- Sq. Ft. range 1,587 2,275