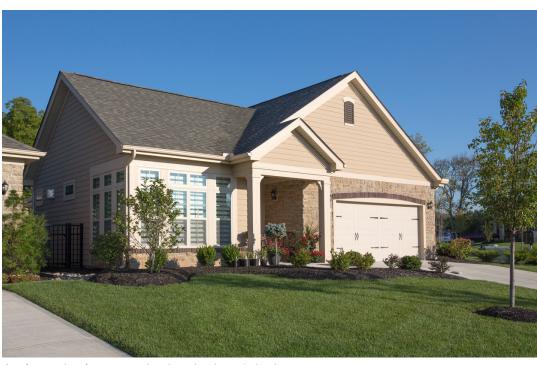

### **Exterior Features**

The Palazzo is a beautifully designed, free-standing home on a boutique-style home site. Each home includes access to your very own private courtyard.

- Traditional high pitch roof
- Cultured stone front (elevation dependent)
- Low-E glass windows
- Covered entryway
- Spacious enclosed private courtyard
- 2.5 car garage
- Architecturally designed landscape package
- Decorative fencing at courtyard (lot dependent)
- Select your curb appeal with a hip or gable roof
- Architectural shingles (dimensional)
- Leaded glass entry door
- Carriage style insulated garage door
- 4-season room (optional)
- Sitting room, covered porch or screened porch (optional)

# Palazzo 2 bedroom - 2 bathroom - 2.5 car garage