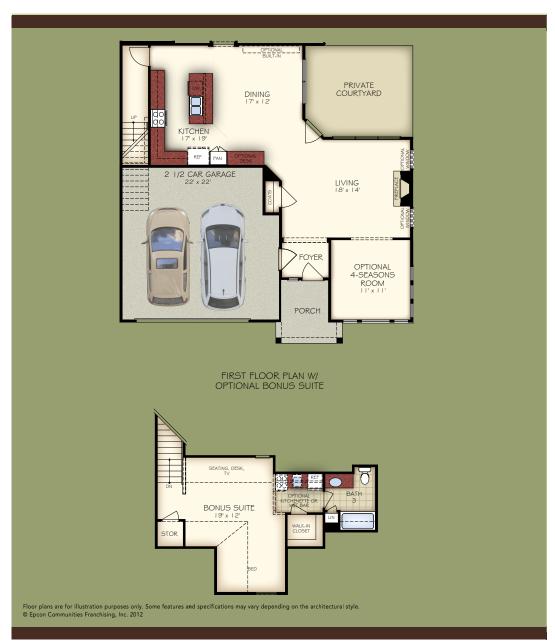

# Palazzo BONUS SUITE

### **Bonus Suite Features**

- Spacious Bedroom
- Private bathroom
- Open living room
- Two additional storage closets
- Kitchenette available
- Wet bar available

### **Bonus Suite Uses**

- Home Office
- Guest room
- Game room
- Craft room

**Bonus Suite Price** 