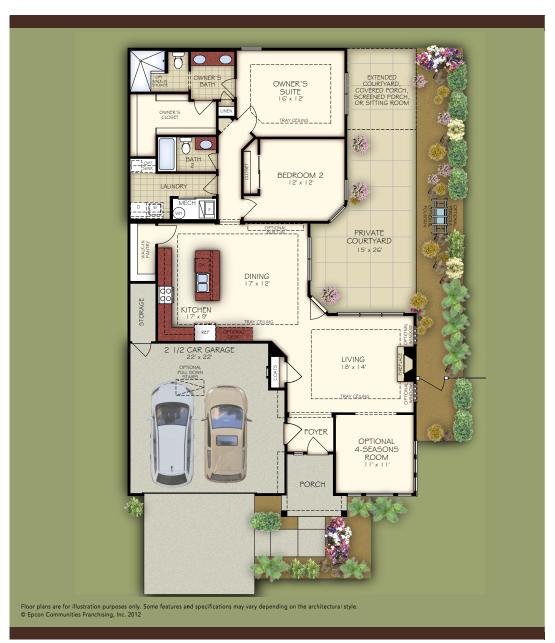

# Palazzo 2 Bedroom - 2 Bathroom - 2.5 CAR GARAGE

Some features and specifications may vary depending on the architectural style and community.

### **Exterior Features**

The Palazzo is a beautifully designed, free-standing home on a boutique-style home site. Each home includes access to your very own private courtyard.

- Traditional high pitch roof
- Cultured stone front (elevation dependent)
- Low-E glass windows
- Covered entryway
- Spacious enclosed private courtyard
- 2.5 car garage
- Architecturally designed landscape package
- Decorative fencing at courtyard (lot dependent)
- Select your curb appeal with a hip or gable roof
- Architectural shingles (dimensional)
- Leaded glass entry door
- Carriage style insulated garage door
- 4-season room (optional)
- Sitting room, covered porch or screened porch (optional)

### Interior Features

Enjoy all the convenience of single-story living, plus thoughtfully planned privacy features accenting this home. We've considered your view from every angle. So no matter which way you look out, the view from your home will be beautiful.

- 9 foot ceilings throughout
- 10 foot tray in owner's suite, living room, dining room and kitchen
- Tray ceiling varies when Bonus suite is added
- Courtyard views from the owner's suite, quest bedroom, dining room, kitchen and living room
- Interior spaces flooded with natural light
- Fully equipped energy efficient, stainless steel appliances
- Kitchen island and pantry
- Granite or Quartz countertops in Kitchen
- Gourmet kitchen cabinetry
- Fireplace in living room with granite hearth and surround
- Hardwood floors in kitchen, dining room, living room and fover
- Large owner's suite with walk-in closet and private
- Brushed stainless steel or oil rubbed bronze. plumbing fixtures
- Adult height vanities in baths
- Walk-in (no curb) owner's suite shower
- Expansive laundry room
- 4-season room (optional)
- Sitting room, covered porch or screened porch (optional)
- Sq. Ft. range 1,587 2,275