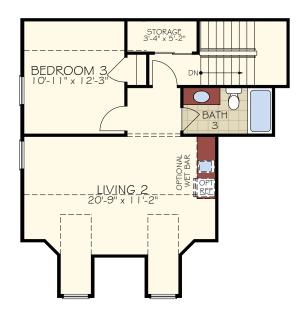

SECOND FLOOR PLAN

FIRST FLOOR PLAN WITH OPTIONAL BONUS SUITE

\*Note: Tray Ceilings on the First Floor with Bonus Suite option are in the following areas: Foyer, Dining / Living / Kitchen (One Large Tray), Master Bedroom.