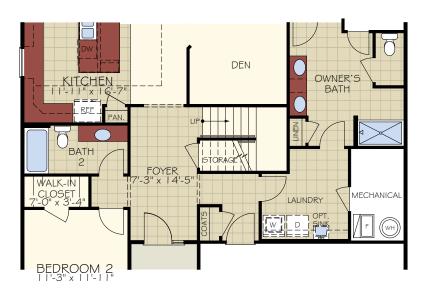

SECOND FLOOR PLAN

FIRST FLOOR PLAN WITH OPTIONAL BONUS SUITE

\*Note: Tray Ceilings on the First Floor with Bonus Suite option are in the following areas: Foyer, Dining / Living / Kitchen (One Large Tray), Master Bedroom.