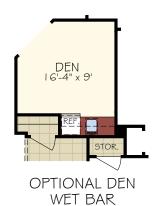

OPTIONAL COVERED PORCH (OFF DINING ROOM)

OPTIONAL SCREENED PORCH (OFF DINING ROOM)

OPTIONAL DELUXE KITCHEN

OPTIONAL OWNER SITTING ROOM

OPTIONAL L-SHAPED SHOWER LAYOUT WITH ZERO THRESHOLD

OPTIONAL UNIVERSAL SHOWER LAYOUT WITH ZERO THRESHOLD