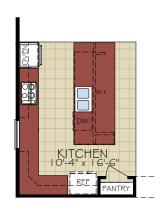

OPTIONAL COVERED PORCH (OFF DINING ROOM)

OPTIONAL SCREENED PORCH (OFF DINING ROOM)

OPTIONAL DELUXE KITCHEN

OPTIONAL OWNER SITTING ROOM

OPTIONAL L-SHAPED SHOWER LAYOUT WITH ZERO THRESHOLD

OPTIONAL UNIVERSAL SHOWER LAYOUT WITH ZERO THRESHOLD