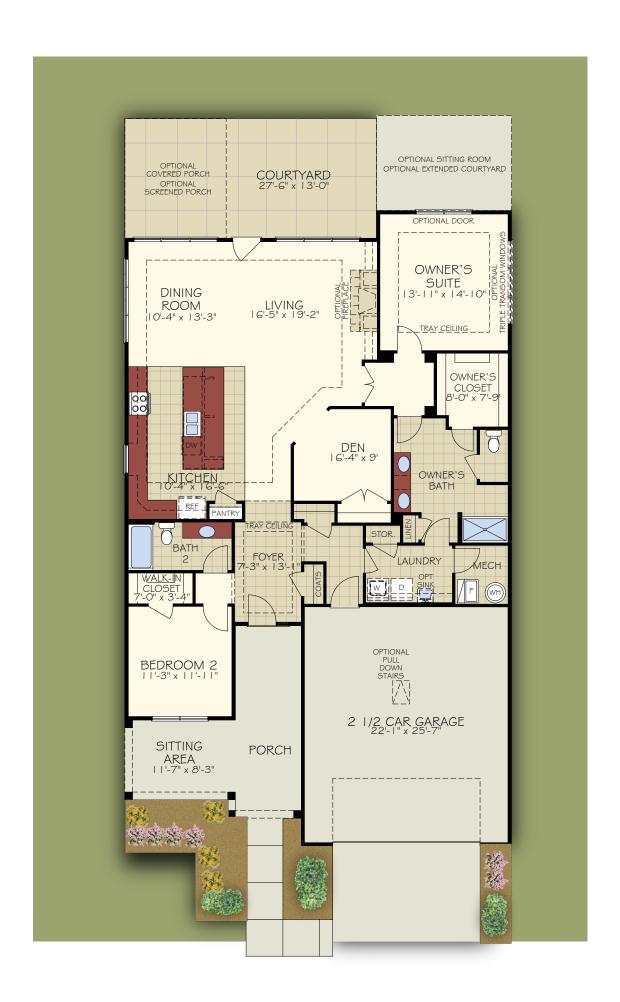

SECOND FLOOR PLAN

FIRST FLOOR PLAN WITH OPTIONAL BONUS SUITE

\*Note: Tray Ceilings on the First Floor with Bonus Suite option are in the following areas: Foyer, Dining / Living / Kitchen (One Large Tray), Master Bedroom.

OPTIONAL COVERED PORCH (OFF DINING ROOM)

OPTIONAL SCREENED PORCH (OFF DINING ROOM)

OPTIONAL DELUXE KITCHEN

OPTIONAL OWNER SITTING ROOM

OPTIONAL L-SHAPED SHOWER LAYOUT WITH ZERO THRESHOLD

OPTIONAL UNIVERSAL SHOWER LAYOUT WITH ZERO THRESHOLD

<sup>\*</sup>Note: Zero threshold is not available with a basement home. There will be a threshold included.

CONSULT WITH YOUR LOCAL NEW HOMES SALES SPECIALIST TO DETERMINE IF BASEMENTS ARE AVAILABLE, AND THE CONFIGURATIONS THAT ARE OFFERED