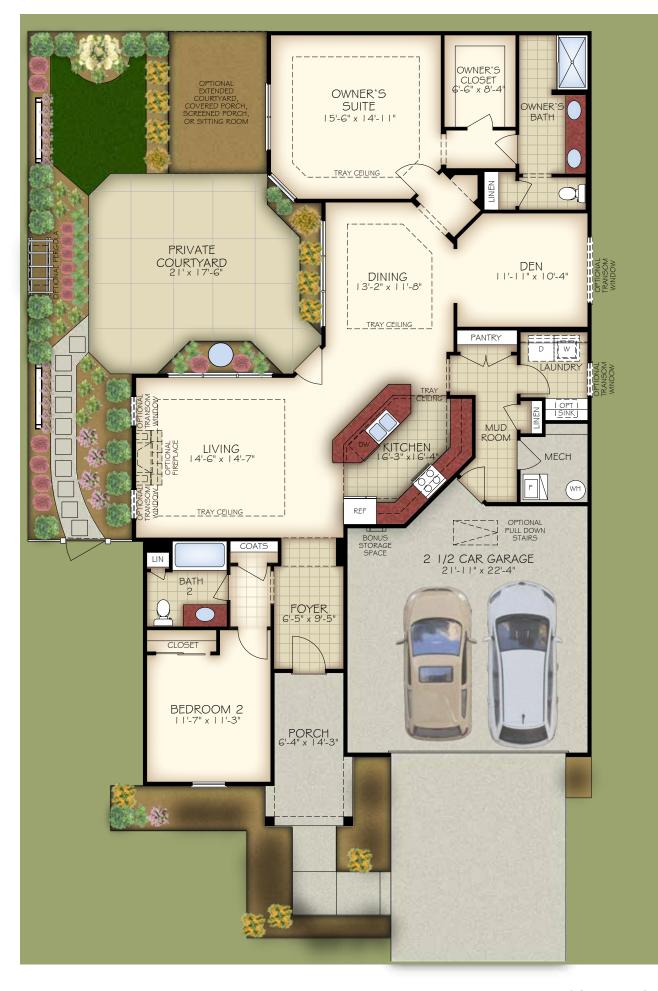

\*Optional courtyard features shown: Artificial turf, Landscaping, Trellis/Pergola, Plant walls (2), Water feature, and Stepping stone paths (Palazzo & Portico only) © IP86, LLC 2022 COLUMBUS - PORTICO REV. 07.22