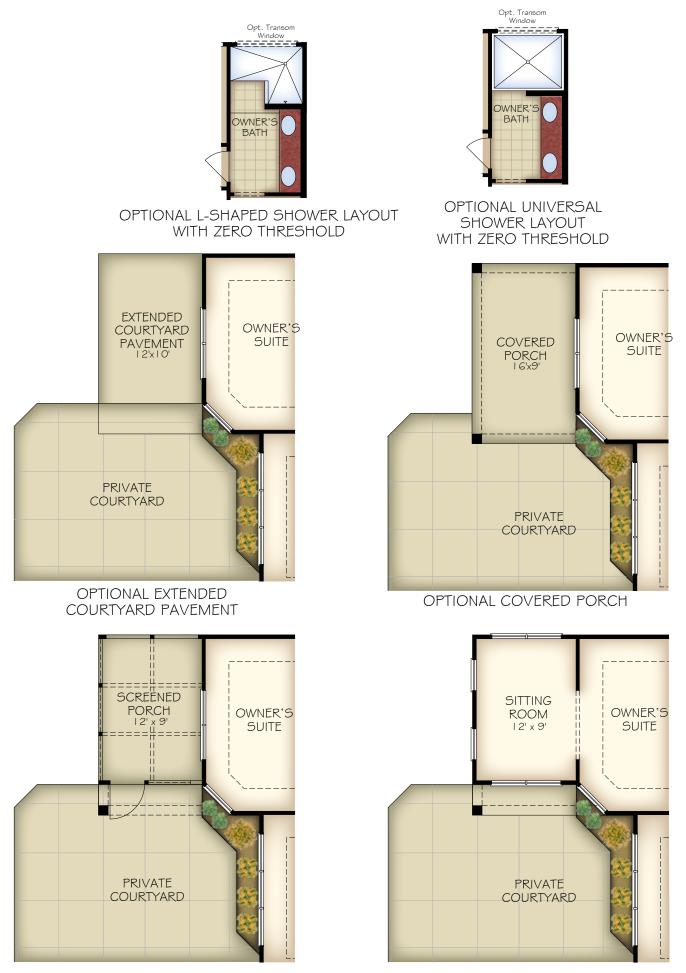

## OPTIONAL SCREENED PORCH

OPTIONAL SITTING ROOM

COLUMBUS - PORTICO \*Note: Zero threshold is not available with a basement home. There will be a threshold included. © IP86, LLC 2022