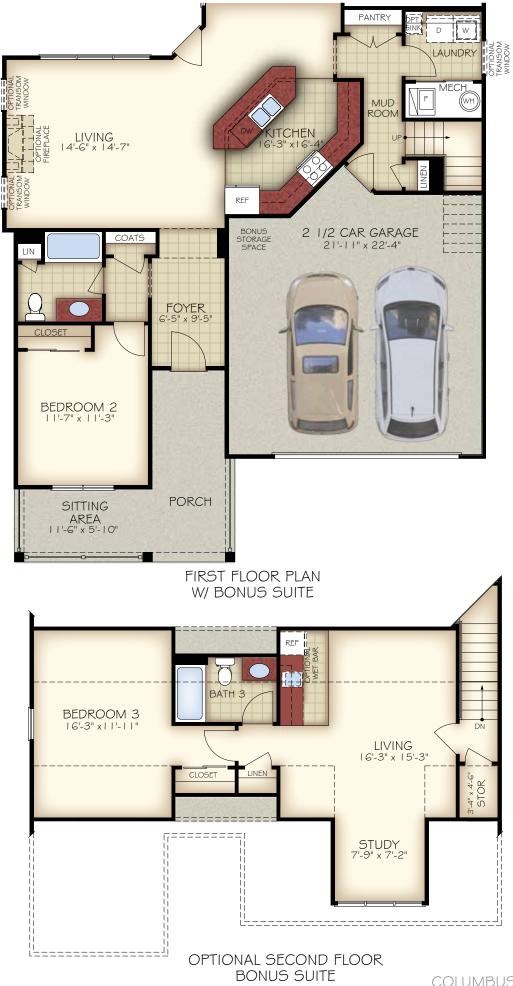

© IP86, LLC 2022 \*Note: Tray Ceilings on the First Floor with Bonus Suite option are in the following areas: Dining Room, Master Bedroom.