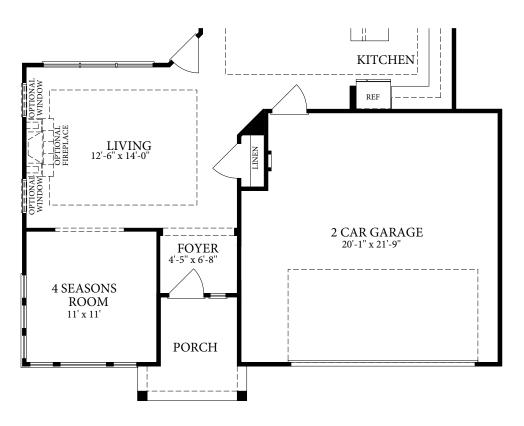

## FIRST FLOOR PLAN W/ OPTIONAL BONUS SUITE

OPTIONAL SECOND FLOOR BONUS SUITE

OPTIONAL EXTENDED COURTYARD PAVEMENT

OPTIONAL COVERED PORCH

OPTIONAL SCREENED PORCH

OPTIONAL OWNER'S SUITE SITTING ROOM

OPTIONAL L-SHAPED SHOWER LAYOUT WITH ZERO THRESHOLD

LAYOUT WITH ZERO THRESHOLD

OPTIONAL DELUXE KITCHEN

KITCHEN 12' x 17'

REF

**OPTIONAL 4 SEASONS ROOM** 

CONSULT WITH YOUR LOCAL NEW HOMES SALES SPECIALIST TO DETERMINE IF BASEMENTS ARE AVAILABLE, AND THE CONFIGURATIONS THAT ARE OFFERED