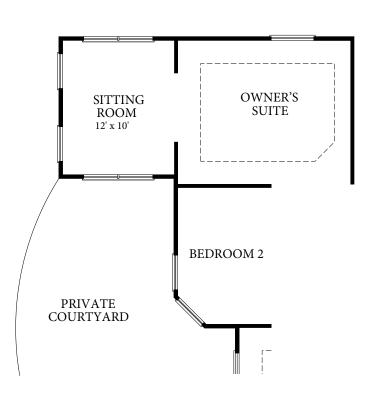

## FIRST FLOOR PLAN W/ OPTIONAL BONUS SUITE

OPTIONAL SECOND FLOOR BONUS SUITE

OPTIONAL EXTENDED COURTYARD PAVEMENT

OPTIONAL COVERED PORCH

OPTIONAL SCREENED PORCH

OPTIONAL OWNER'S SUITE SITTING ROOM

OPTIONAL L-SHAPED SHOWER LAYOUT WITH ZERO THRESHOLD