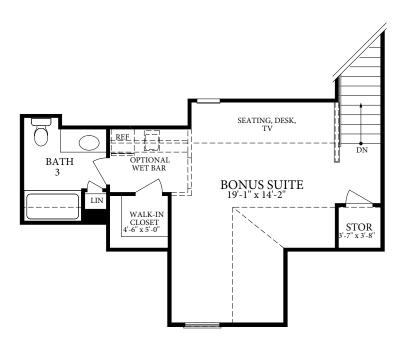

## FIRST FLOOR PLAN W/ OPTIONAL BONUS SUITE

OPTIONAL SECOND FLOOR BONUS SUITE

OPTIONAL EXTENDED COURTYARD PAVEMENT

OPTIONAL COVERED PORCH

OPTIONAL SCREENED PORCH

OPTIONAL OWNER'S SUITE SITTING ROOM

OPTIONAL L-SHAPED SHOWER LAYOUT WITH ZERO THRESHOLD