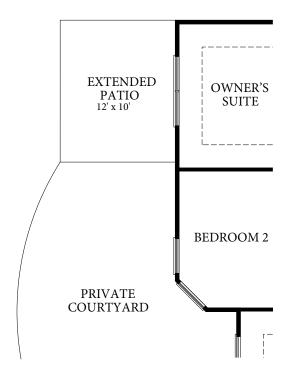

## FIRST FLOOR PLAN W/ OPTIONAL BONUS SUITE

OPTIONAL SECOND FLOOR BONUS SUITE

OPTIONAL EXTENDED COURTYARD PAVEMENT

OPTIONAL COVERED PORCH

OPTIONAL SCREENED PORCH

OPTIONAL OWNER'S SUITE SITTING ROOM

OPTIONAL L-SHAPED SHOWER LAYOUT WITH ZERO THRESHOLD