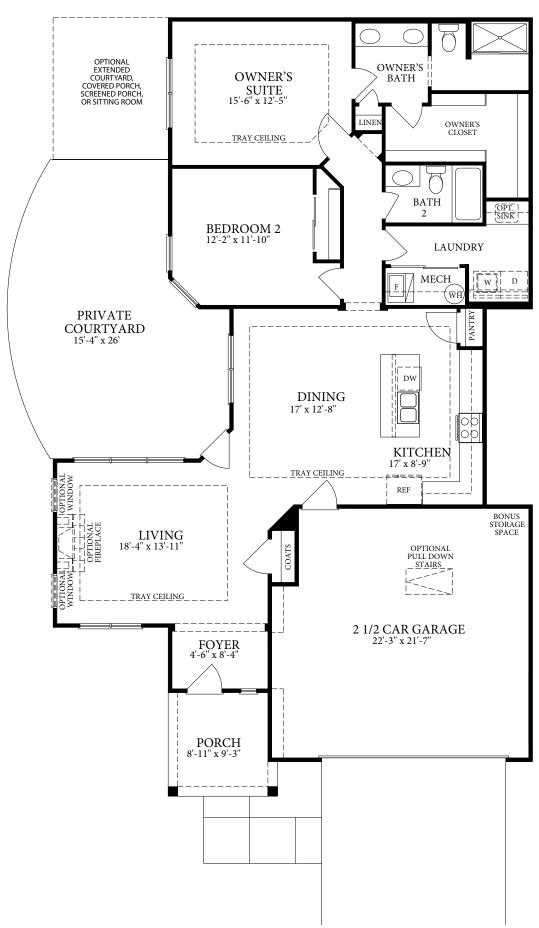

## FIRST FLOOR PLAN W/ OPTIONAL BONUS SUITE

OPTIONAL SECOND FLOOR BONUS SUITE

OPTIONAL EXTENDED COURTYARD PAVEMENT

OPTIONAL COVERED PORCH

OPTIONAL SCREENED PORCH

OPTIONAL OWNER'S SUITE SITTING ROOM

OPTIONAL L-SHAPED SHOWER LAYOUT WITH ZERO THRESHOLD

LAYOUT WITH ZERO THRESHOLD

OPTIONAL DELUXE KITCHEN

KITCHEN 12' x 17'

REF

**OPTIONAL 4 SEASONS ROOM** 

CONSULT WITH YOUR LOCAL NEW HOMES SALES SPECIALIST TO DETERMINE IF BASEMENTS ARE AVAILABLE, AND THE CONFIGURATIONS THAT ARE OFFERED