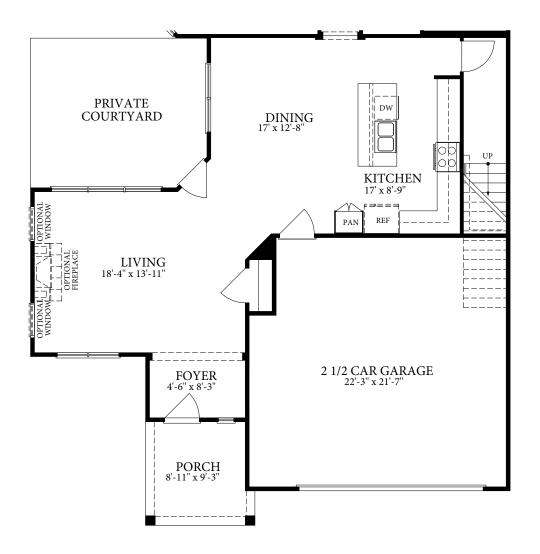

## FIRST FLOOR PLAN W/ OPTIONAL BONUS SUITE

OPTIONAL SECOND FLOOR BONUS SUITE

OPTIONAL EXTENDED COURTYARD PAVEMENT

OPTIONAL COVERED PORCH

OPTIONAL SCREENED PORCH

OPTIONAL OWNER'S SUITE SITTING ROOM

OPTIONAL L-SHAPED SHOWER LAYOUT WITH ZERO THRESHOLD

LAYOUT WITH ZERO THRESHOLD

OPTIONAL DELUXE KITCHEN

KITCHEN 12' x 17'

REF

**OPTIONAL 4 SEASONS ROOM** 

CONSULT WITH YOUR LOCAL NEW HOMES SALES SPECIALIST TO DETERMINE IF BASEMENTS ARE AVAILABLE, AND THE CONFIGURATIONS THAT ARE OFFERED