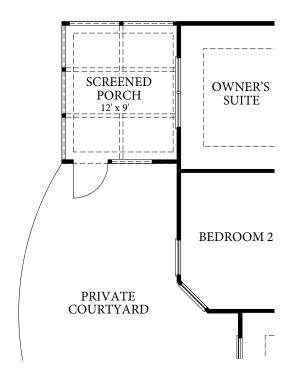

## FIRST FLOOR PLAN W/ OPTIONAL BONUS SUITE

OPTIONAL SECOND FLOOR BONUS SUITE

OPTIONAL EXTENDED COURTYARD PAVEMENT

OPTIONAL COVERED PORCH

OPTIONAL SCREENED PORCH

OPTIONAL OWNER'S SUITE SITTING ROOM

OPTIONAL L-SHAPED SHOWER LAYOUT WITH ZERO THRESHOLD