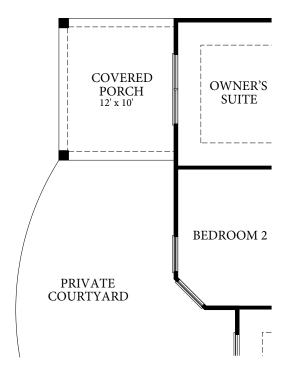

## FIRST FLOOR PLAN W/ OPTIONAL BONUS SUITE

OPTIONAL SECOND FLOOR BONUS SUITE

OPTIONAL EXTENDED COURTYARD PAVEMENT

OPTIONAL COVERED PORCH

OPTIONAL SCREENED PORCH

OPTIONAL OWNER'S SUITE SITTING ROOM

OPTIONAL L-SHAPED SHOWER LAYOUT WITH ZERO THRESHOLD